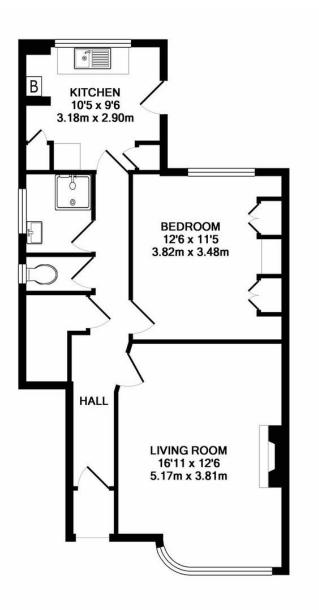

TOTAL APPROX. FLOOR AREA 603 SQ.FT. (56.1 SQ.M.)

Whilst every attempt has been made to ensure the accuracy of the floor plan contained here, measurements of doors, windows, rooms and any other items are approximate and no responsibility is taken for any error, omission, or mis-statement. This plan is for illustrative purposes only and should be used as such by any prospective purchaser. The services, systems and appliances shown have not been tested and no guarantee as to their operability or efficiency can be given Made with Metropix ©2019