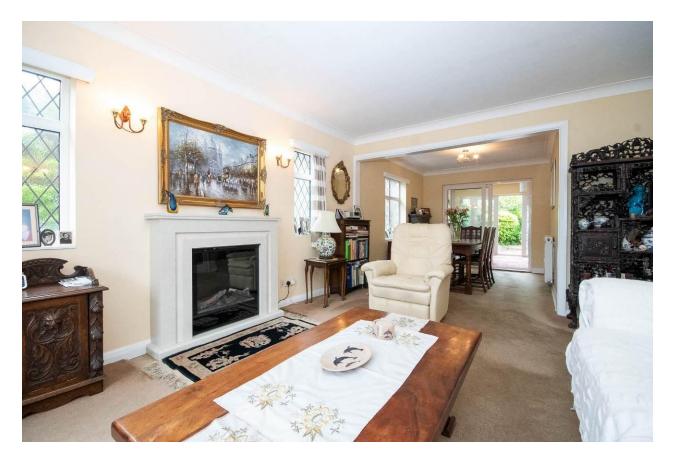

On the ground floor, you'll find a storm porch, welcoming entrance hallway, cloakroom, double reception room with an inglenook fireplace, and an extended rear reception room with skylights.

The open-plan kitchen and breakfast room features fitted units at both base and eye level. Additionally, there's a utility room and a study that could serve as a guest bedroom. The integral garage offers potential for conversion (subject to planning permission).