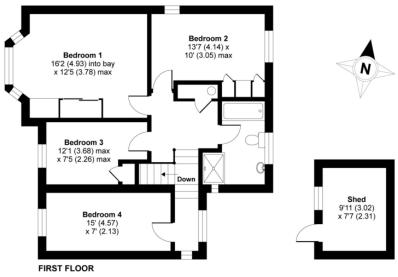

Upstairs, four generously sized bedrooms and a spacious family bathroom await. The large loft space could provide additional bedroom space (subject to planning).

Outside, the east-facing rear garden spans over 130ft, with a well-maintained lawn, mature trees, and flower bed borders.

## **Cuckoo Hill Drive, Pinner, HA5**

APPROX. GROSS INTERNAL FLOOR AREA 1816 SQ FT 168.7 SQ METRES (EXCLUDES OUTBUILDING)

**GROUND FLOOR** 

Whilst every attempt has been made to ensure the accuracy of the floor plan contained here, measurements of doors, windows and rooms are approximate and no responsibility is taken for any error, omission or misstatement. These plans are for representation purposes only as defined by RIGS Code of Measuring Practice and should be used as such by any prospective purchaser. Specifically no guarantee is given on the total square footage of the property if quoted on this plan. Any figure given is for initial guidance only and should not be relied on as a basis of valuation.