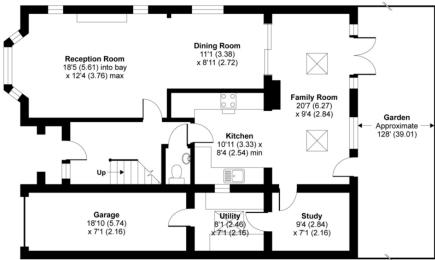

On the ground floor, you'll find a storm porch, welcoming entrance hallway, cloakroom, double reception room with an inglenook fireplace, and an extended rear reception room with skylights.

The open-plan kitchen and breakfast room features fitted units at both base and eye level. Additionally, there's a utility room and a study that could serve as a guest bedroom. The integral garage offers potential for conversion (subject to planning permission).

## **Cuckoo Hill Drive, Pinner, HA5**

APPROX. GROSS INTERNAL FLOOR AREA 1816 SQ FT 168.7 SQ METRES (EXCLUDES OUTBUILDING)

**GROUND FLOOR** 

Whilst every attempt has been made to ensure the accuracy of the floor plan contained here, measurements of doors, windows and rooms are approximate and no responsibility is taken for any error, omission or misstatement. These plans are for representation purposes only as defined by RIGS Code of Measuring Practice and should be used as such by any prospective purchaser. Specifically no guarantee is given on the total square footage of the property if quoted on this plan. Any figure given is for initial guidance only and should not be relied on as a basis of valuation.