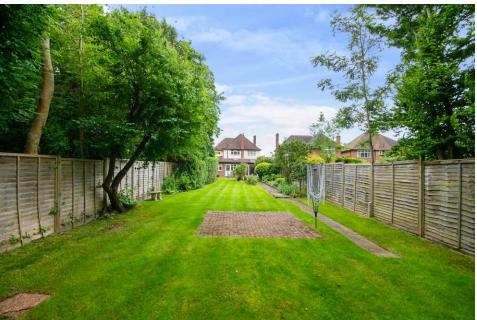

Upstairs, four generously sized bedrooms and a spacious family bathroom await. The large loft space could provide additional bedroom space (subject to planning).

Outside, the east-facing rear garden spans over 130ft, with a well-maintained lawn, mature trees, and flower bed borders.