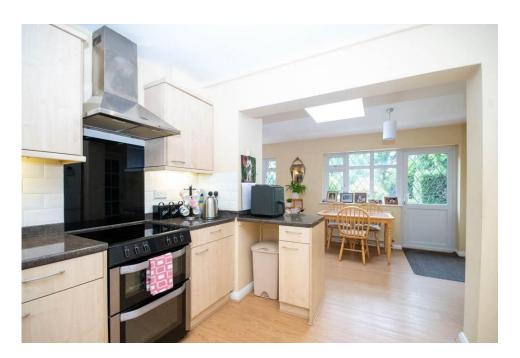

On the ground floor, you'll find a storm porch, welcoming entrance hallway, cloakroom, double reception room with an inglenook fireplace, and an extended rear reception room with skylights.

The open-plan kitchen and breakfast room features fitted units at both base and eye level. Additionally, there's a utility room and a study that could serve as a guest bedroom. The integral garage offers potential for conversion (subject to planning permission).