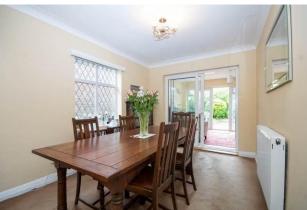

On the ground floor, you'll find a storm porch, welcoming entrance hallway, cloakroom, double reception room with an inglenook fireplace, and an extended rear reception room with skylights.

The open-plan kitchen and breakfast room features fitted units at both base and eye level. Additionally, there's a utility room and a study that could serve as a guest bedroom. The integral garage offers potential for conversion (subject to planning permission).