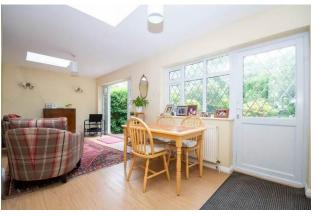

On the ground floor, you'll find a storm porch, welcoming entrance hallway, cloakroom, double reception room with an inglenook fireplace, and an extended rear reception room with skylights.

The open-plan kitchen and breakfast room features fitted units at both base and eye level. Additionally, there's a utility room and a study that could serve as a guest bedroom. The integral garage offers potential for conversion (subject to planning permission).