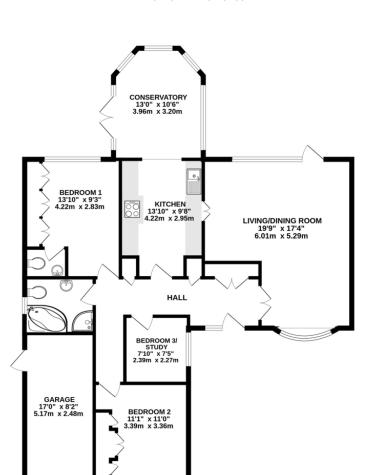

TOTAL FLOOR AREA : 1225 sq.ft. (113.8 sq.m.) approx. NOTAL FLOOR AFCH: 1223 SUIL (1235 SQL)(11, 1235 SQL)(11, 130 SQL) White every strength has been made to examine the hospital contained them, measurements of doors, windows, noons and way other litens are approximate and no reportability is balen to any error, prospective purchase. The services, systems and applicance show have not been tasted and no guarantee as to theroperability or efficiency can be given. Made with Metopor Co2024

GROUND FLOOR 1225 sq.ft. (113.8 sq.m.) approx.

Andrew Pearce Property Consultants

Tel: 020 8866 9696

www.andrew-pearce.co.uk