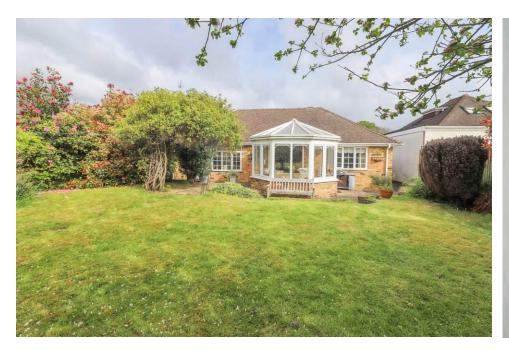

Two large double bedrooms which are flooded with natural light, third bedroom offer's flexible living space should an extra bedroom not be required.

To the front is an attached garage which is accessed via own driveway. The property benefits lovely curb appeal. To the rear of the property is a well-maintained garden which is mainly laid to lawn with a smart patio area ideal for entertaining.