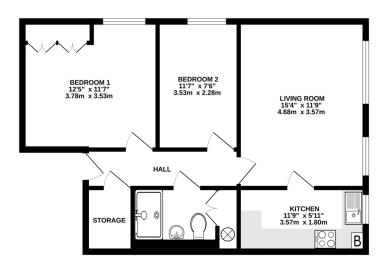

## 3RD FLOOR 611 sq.ft. (56.7 sq.m.) approx.

TOTAL FLOOR AREA: 611 sq.ft. (56.7 sq.m.) approx.

White every attempt has been made to ensure the except of the floorpian contained here, measurements of door, without the every attempt has been made and with the time are approximate and on respectably to the later for any error, prospective purchaser. The services, systems and applicates shown have not been instead and no guarantee as to their operation of the province of th