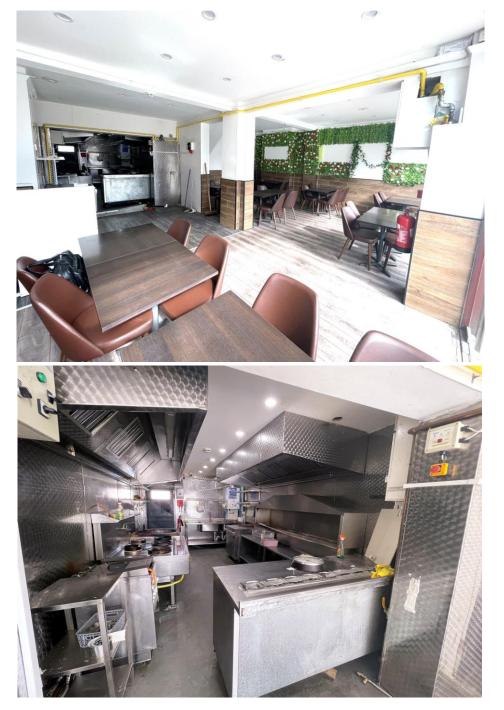

| Location       | The property is situated on a small but busy parade of shops close to the junction with High Street Edgware and Station Road, the main shopping district of Edgware.                               |
|----------------|----------------------------------------------------------------------------------------------------------------------------------------------------------------------------------------------------|
| Description    | A double fronted lock up shop unit of 780 sq. ft. with store to the rear accessed via a service road, the property is offered in good decorative order with a fitted kitchen and glass shop front. |
| Accommodation  | Shop area: 780 sq. ft.<br>Rear Store: 185 sq. ft.                                                                                                                                                  |
| Services       | The property benefits from GAS & Electric connections.                                                                                                                                             |
| Terms          | The premise is available on a New Full Repairing and Insuring Lease with terms to be agreed.                                                                                                       |
| Rates          | We have been advised by the GOV.UK website that the rateable value is £19,566.00 for 2022/2023 and would suggest enquiries are made to confirm the amount payable.                                 |
| VAT            | There is currently NO VAT on the Rent.                                                                                                                                                             |
| Legal Costs    | Each party will be responsible for their own legal and abortive costs.                                                                                                                             |
| Service Charge | Service Charges are applicable with this property and further<br>enquiries should be made to confirm the amount which has been<br>charged for 2022/2023                                            |
| Viewing        | Viewings are strictly by appointment with Andrew Pearce<br>Commercial - please call us on <b>020 88682424</b> or email<br><u>sam.quinn@andrew-pearce.co.uk</u>                                     |