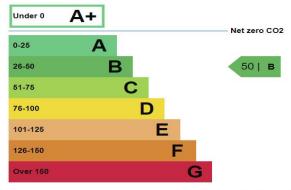

## Energy efficiency rating for this property

This property's current energy rating is B.

Properties are given a rating from A+ (most efficient) to G (least efficient).

Properties are also given a score. The larger the number, the more carbon dioxide (CO2) your property is likely to emit.