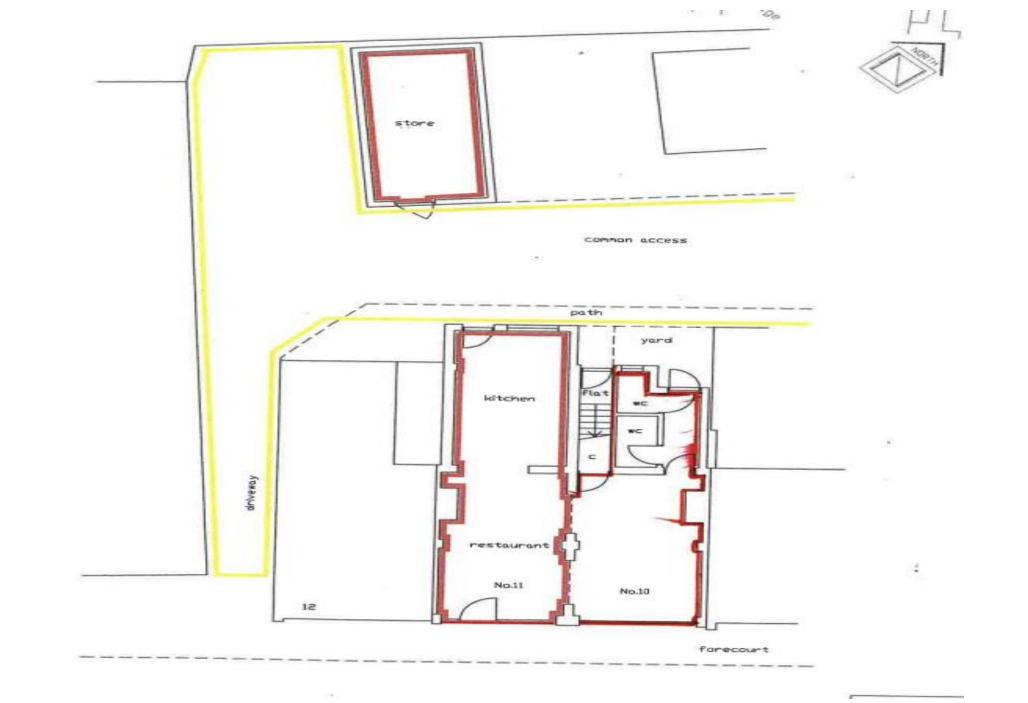

| Location       | The property is situated on a small but busy parade of shops close to the junction with High Street Edgware and Station Road, the main shopping district of Edgware.                               |
|----------------|----------------------------------------------------------------------------------------------------------------------------------------------------------------------------------------------------|
| Description    | A double fronted lock up shop unit of 780 sq. ft. with store to the rear accessed via a service road, the property is offered in good decorative order with a fitted kitchen and glass shop front. |
| Accommodation  | Shop area: 780 sq. ft.<br>Rear Store: 185 sq. ft.                                                                                                                                                  |
| Services       | The property benefits from GAS & Electric connections.                                                                                                                                             |
| Terms          | The premise is available on a New Full Repairing and Insuring Lease with terms to be agreed.                                                                                                       |
| Rates          | We have been advised by the GOV.UK website that the rateable value is £19,566.00 for 2022/2023 and would suggest enquiries are made to confirm the amount payable.                                 |
| VAT            | There is currently NO VAT on the Rent.                                                                                                                                                             |
| Legal Costs    | Each party will be responsible for their own legal and abortive costs.                                                                                                                             |
| Service Charge | Service Charges are applicable with this property and further<br>enquiries should be made to confirm the amount which has been<br>charged for 2022/2023                                            |
| Viewing        | Viewings are strictly by appointment with Andrew Pearce<br>Commercial - please call us on <b>020 88682424</b> or email<br><u>sam.quinn@andrew-pearce.co.uk</u>                                     |