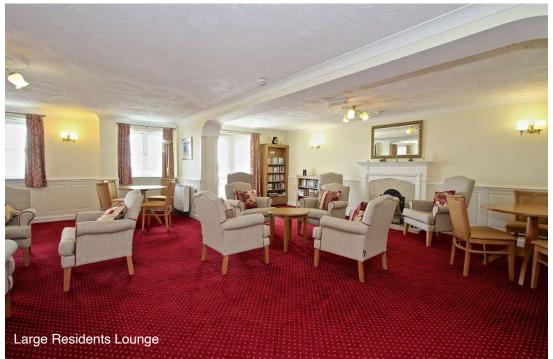

The development benefits from a resident House Manager and has the considerable advantage of a large communal lounge with balcony overlooking the sea and residents' parking at the rear.

Swanage lies at the eastern tip of the Isle of Purbeck delightfully situated between the Purbeck Hills. It has a fine, safe, sandy beach, and is an attractive mixture of old stone cottages and more modern properties, all of which blend in well with the peaceful surroundings.

The large communal residents lounge has a balcony overlooking the sea and residents have the use of a communal laundry room. A guest suite is available, at a small fee.

Outside, there is a landscaped communal garden to the front and a large residents parking area at the rear.