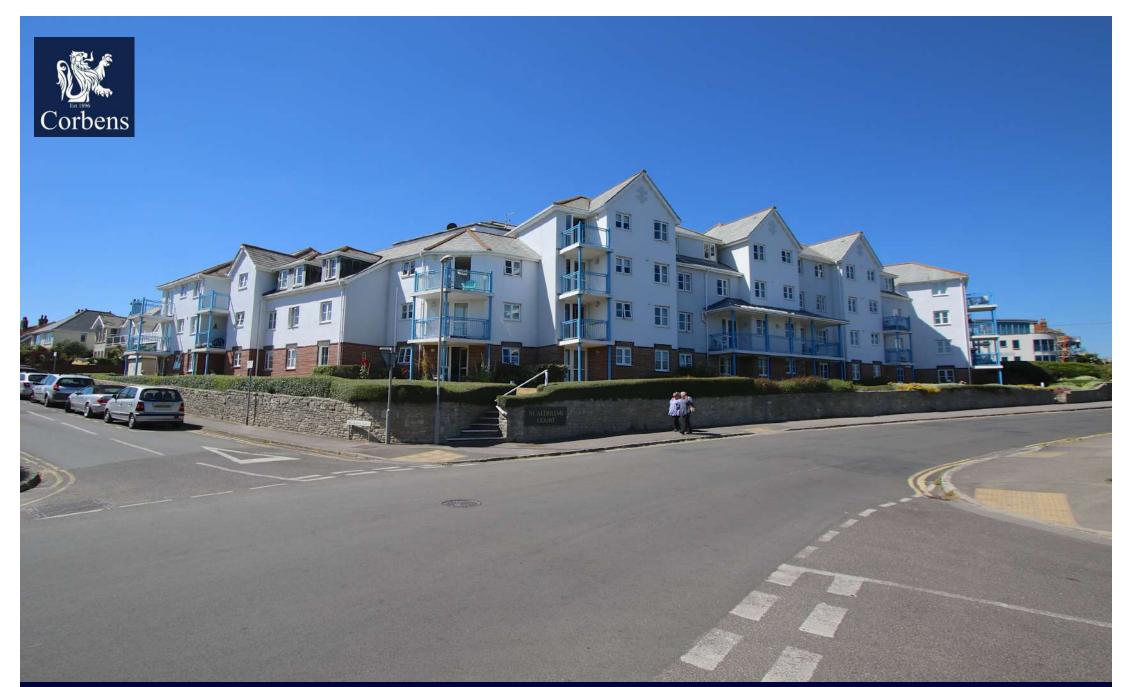

## 35 ST ALDHELMS COURT, DE MOULHAM ROAD, SWANAGE £145,000 Leasehold

35 St Aldhelms Court is situated on the first floor of a modern purpose built premier retirement complex, located in an outstanding position about 150 metres from the seafront and some 400 metres from the town centre. 'St. Aldhelms Court' was constructed in the late 1990s of brick, the upper elevations being cement rendered with a synthetic tiled roof.

The development benefits from a resident House Manager and has the considerable advantage of a large communal lounge with balcony overlooking the sea and residents' parking at the rear.

Swanage lies at the eastern tip of the Isle of Purbeck delightfully situated between the Purbeck Hills. It has a fine, safe, sandy beach, and is an attractive mixture of old stone cottages and more modern properties, all of which blend in well with the peaceful surroundings.