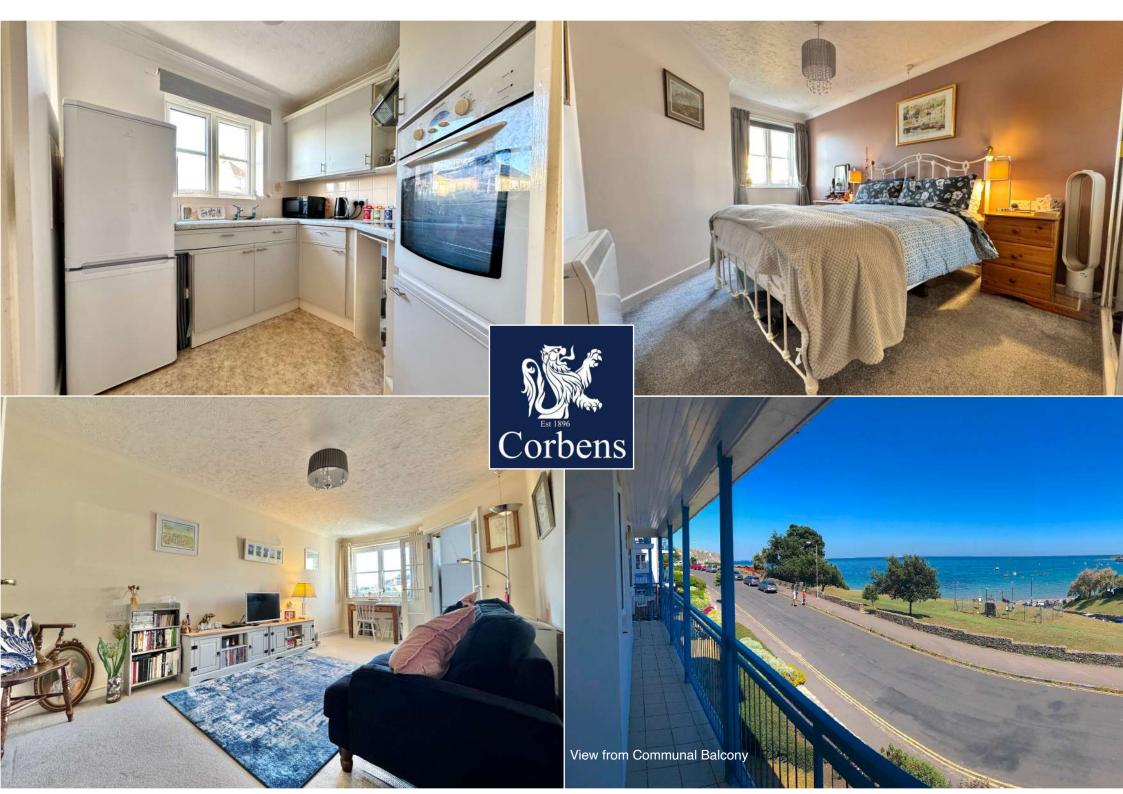

The hallway is central to the accommodation and leads through to the large living room. Glazed double doors lead to the kitchen which is fitted with a range of light units and worktops and an integrated electric oven and hob. There is a good sized double bedroom with a large fitted wardrobe and cupboards. The bathroom and large storage cupboard complete the accommodation.

The large communal residents lounge has a balcony overlooking the sea and residents have the use of a communal laundry room. A guest suite is available, at a small fee.

Outside, there is a landscaped communal garden to the front and a large residents parking area at the rear.