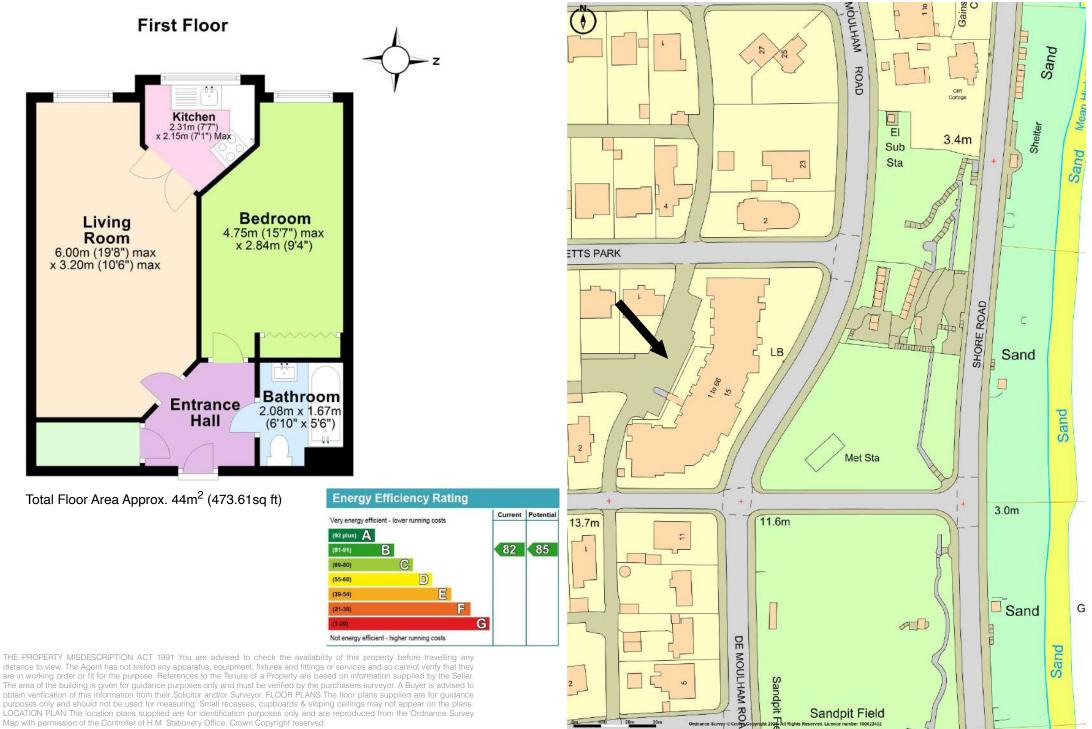

The hallway is central to the accommodation and leads through to the large living room. Glazed double doors lead to the kitchen which is fitted with a range of light units and worktops and an integrated electric oven and hob. There is a good sized double bedroom with a large fitted wardrobe and cupboards. The bathroom and large storage cupboard complete the accommodation.