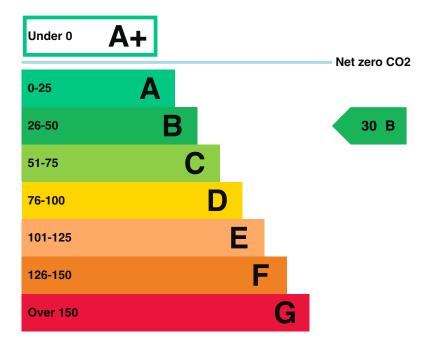

### **Energy rating and score**

This property's energy rating is B.

Properties get a rating from A+ (best) to G (worst) and a score.

The better the rating and score, the lower your property's carbon emissions are likely to be.