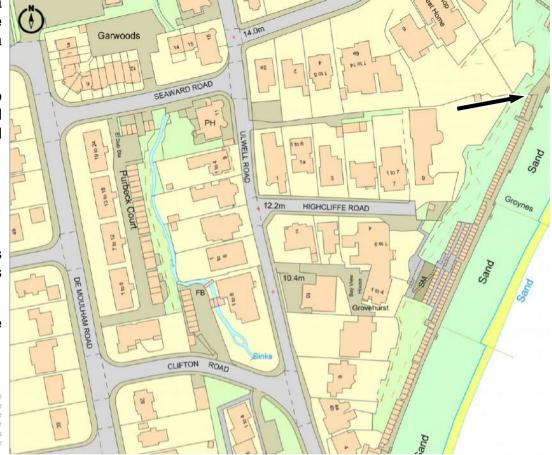

BEACH CHALET 27, BELOW BURLINGTON ROAD, SWANAGE Guide £55,000 Leasehold

**LOCATION** This single beach chalet is on the elevated upper deck of a small development with gated access from the promenade. It is located at the Northern end of Swanage beach, below Burlington Road and is accessible via Burlington Chine and also from Shore Road.