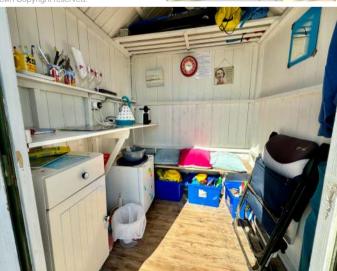

**INTERNAL DIMENSIONS** 1.8m x 1.8m (5'10" x 5'10").

**SERVICES** Mains electricity. Shared water point nearby.

**TENURE** Leasehold. 125 year lease from 24 March 2006. A contribution is made for maintenance is paid on an as and when basis, £506 was paid this year which included ground rent, electric & insurance.