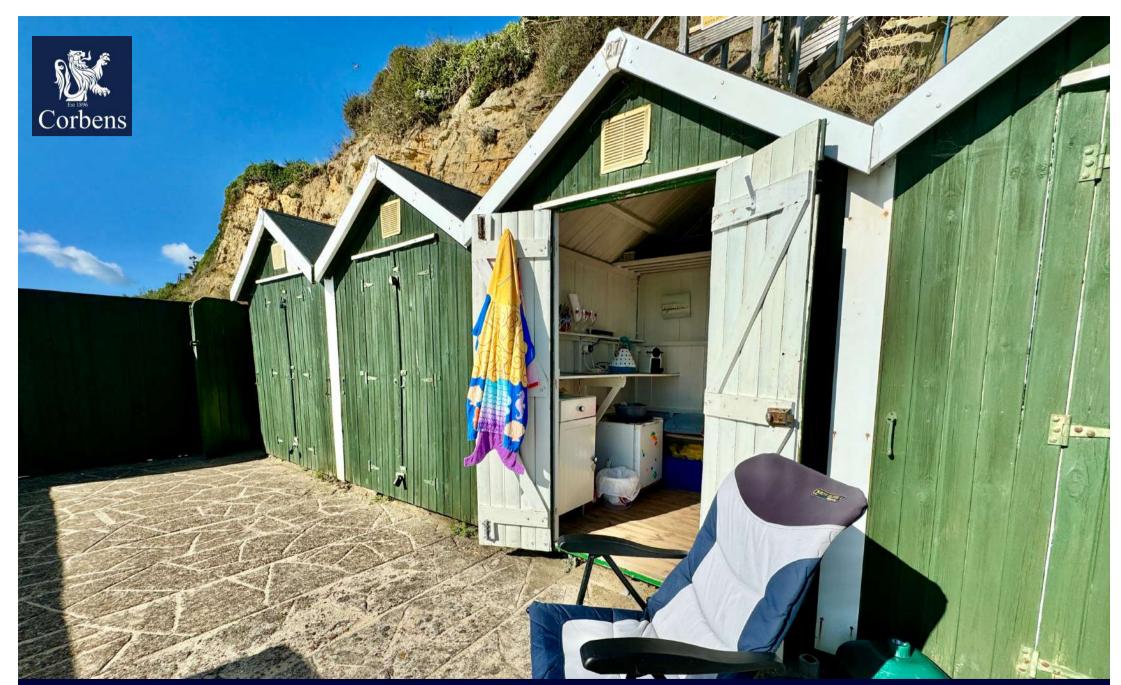

BEACH CHALET 27, BELOW BURLINGTON ROAD, SWANAGE Guide £55,000 Leasehold

**LOCATION** This single beach chalet is on the elevated upper deck of a small development with gated access from the promenade. It is located at the Northern end of Swanage beach, below Burlington Road and is accessible via Burlington Chine and also from Shore Road.

The beach chalet benefits from uninterrupted views over Swanage Bay to Peveril Point and Ballard Down and is conveniently located close to a café and public conveniences. It is of timber construction with a mineral felted roof and was refurbished in 2023.

**INTERNAL DIMENSIONS** 1.8m x 1.8m (5'10" x 5'10").

**SERVICES** Mains electricity. Shared water point nearby.

**TENURE** Leasehold. 125 year lease from 24 March 2006. A contribution is made for maintenance is paid on an as and when basis, £506 was paid this year which included ground rent, electric & insurance.