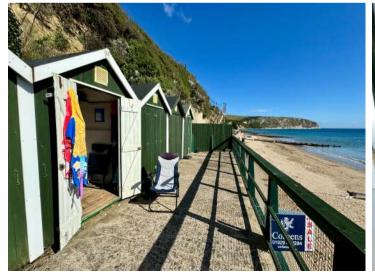

BEACH CHALET 27, BELOW BURLINGTON ROAD, SWANAGE Guide £55,000 Leasehold

**LOCATION** This single beach chalet is on the elevated upper deck of a small development with gated access from the promenade. It is located at the Northern end of Swanage beach, below Burlington Road and is accessible via Burlington Chine and also from Shore Road.

The beach chalet benefits from uninterrupted views over Swanage Bay to Peveril Point and Ballard Down and is conveniently located close to a café and public conveniences. It is of timber construction with a mineral felted roof and was refurbished in 2023.