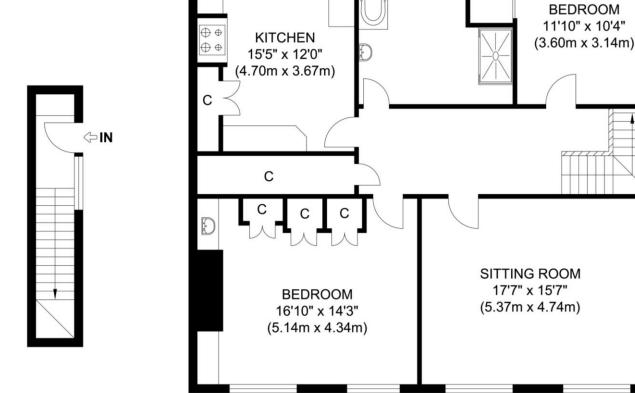

#### 25a London Road - Floorplan

GROUND FLOOR ENTRANCE

FIRST FLOOR

TOTAL APPROX FLOOR AREA OF HOUSE 1213.20 SQ.FT. (112.71 SQ. M.)

### 25A London Road, King's Lynn, PE30 5PY

Illustration for identification purposes only, measurements are approximate, not to scale.