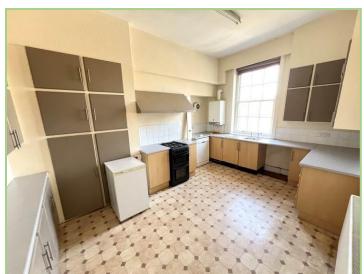

#### **Residential Flat**

Ground Floor Entrance & Hallway. Stairs to;

First Floor Landing

Living Room 16' 8" x 15' 7" (5.08m x 4.75m)

Breakfast Kitchen 15' 6" x 9' 8" (4.72m x 2.95m)

Bedroom 1 15' 7" x 14' 9" (4.75m x 4.5m)