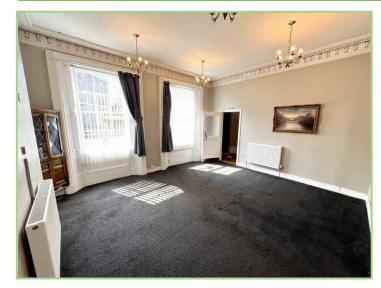

#### **Residential Flat**

Ground Floor Entrance & Hallway. Stairs to;

First Floor Landing

Living Room 16' 8" x 15' 7" (5.08m x 4.75m)

Breakfast Kitchen 15' 6" x 9' 8" (4.72m x 2.95m)

Bedroom 1 15' 7" x 14' 9" (4.75m x 4.5m)