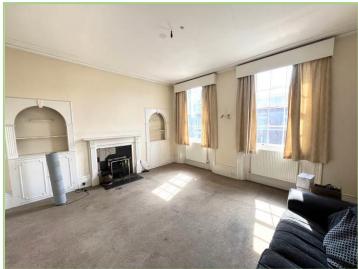

#### **Residential Flat**

Ground Floor Entrance & Hallway. Stairs to;

First Floor Landing

Living Room 16' 8" x 15' 7" (5.08m x 4.75m)

Breakfast Kitchen 15' 6" x 9' 8" (4.72m x 2.95m)

Bedroom 1 15' 7" x 14' 9" (4.75m x 4.5m)