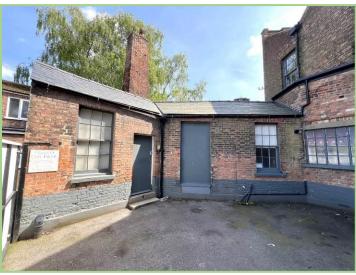

**Description:** 25 London Road is a Grade II Listed late Georgian former private dwelling which was converted into a bank with manager' accommodation above. More recently the premises has been used as offices and by a local firm of undertakers. There is a particularly spacious two bedroom flat to the first floor with independent access at the side from London Road.

#### **Residential Flat**

Ground Floor Entrance & Hallway. Stairs to;

First Floor Landing

Living Room 16' 8" x 15' 7" (5.08m x 4.75m)

Breakfast Kitchen 15' 6" x 9' 8" (4.72m x 2.95m)

Bedroom 1 15' 7" x 14' 9" (4.75m x 4.5m)