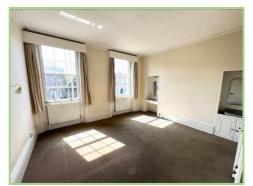

#### **Residential Flat**

Ground Floor Entrance & Hallway. Stairs to;

First Floor Landing

Living Room 16' 8" x 15' 7" (5.08m x 4.75m)

Breakfast Kitchen 15' 6" x 9' 8" (4.72m x 2.95m)

Bedroom 1 15' 7" x 14' 9" (4.75m x 4.5m)