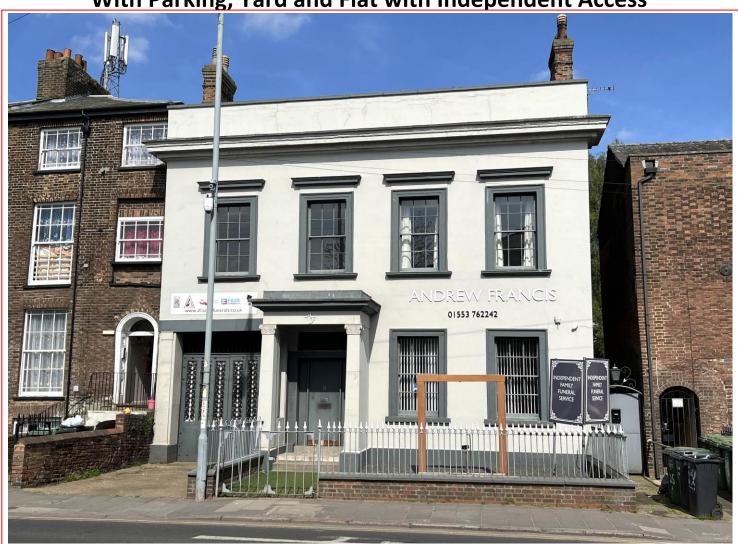

## **Mixed Commercial & Residential Premises**

With Parking, Yard and Flat with Independent Access

- Prominent premises with frontage onto main town feeder road
- Excellent visibility for business advertisement
  - Parking
  - Ground Floor Commercial Large First Floor 2 Bed Flat Separate Access
  - GUIDE PRICE: £215,000 (ex VAT)

25 & 25A London Road King's Lynn PE30 5PY

Folio: L/618tc

Blackfriars Chambers | Blackfriars Street | King's Lynn | Norfolk | PE30 1NY Tel 01553 772816 | E info@landles.co.uk | www.landles.co.uk

Location: King's Lynn is a busy historic market town situated in West Norfolk. The towns amenities serve a wide area covering North & West Norfolk, Northern Cambridgeshire and Southern Lincolnshire. The town is well connected with mainline railway to London Kings Cross via Ely & Cambridge and at A47 trunk road provides easy access to the nearby cities of Norwich & Peterborough. This well-known local premises occupies a prominent position fronting onto London Road — one of the main feeder roads into King's Lynn town centre.

**Description:** 25 London Road is a Grade II Listed late Georgian former private dwelling which was converted into a bank with manager' accommodation above. More recently the premises has been used as offices and by a local firm of undertakers. There is a particularly spacious two bedroom flat to the first floor with independent access at the side from London Road.