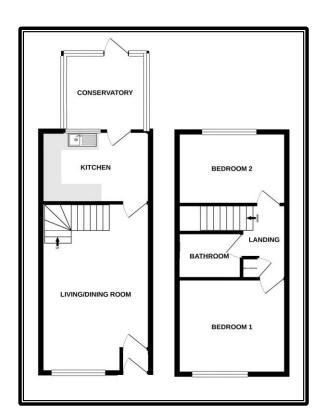

## **ACCOMMODATION**

uPVC framed double glazed door to:

### **ENTRANCE LOBBY:**

further glazed door to:

**LIVING ROOM:** 18' 9" x 12' 5" (5.71m x 3.78m)

**KITCHEN:** 12' 5" x 8' 1" (3.78m x 2.46m) (maximum measurments over units), door to:

**CONSERVATORY:** 9' 4" x 7' 8" (2.84m x 2.34m) of uPVC framed construction with double glazed door to rear garden.

#### F.F. LANDING:

trap hatch to roof space.

**BEDROOM 1:** 12'5" x 10'4" (3.78m x 3.15m)

**BEDROOM 2:** 12′5″ x 8′ 2″ (3.78m x 2.49m) cupboard housing lagged hot water cylinder.

## **BATHROOM:**

close couple W.C.; pedestal wash hand basin; plunge bath with mixer tap and shower attachment.