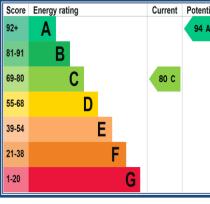

## **ESTATE CHARGE:**

We understand that there is an estate charge of £99.55 per annum. £112.76 Greenbelt Charge

The mention of any appliance and/or services in these sales particulars does not imply that they are in full and efficient working order or that they have been tested.