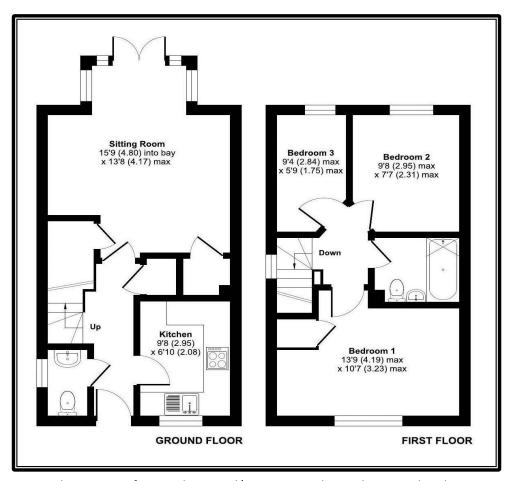

**ACCOMMODATION** 

**ENTRANCE HALL:** 

CLOAKROOM

**KITCHEN:** 9' 8" x 6' 10" (2.94m x 2.08m)

**SITTING ROOM** 15' 9" x 13' 8" (4.80m x 4.16m) (Maximum measurements into bay)

FIRST FLOOR

**BEDROOM 1** 13' 9" x 10' 7" (4.19m x 3.22m) (Maximum measurements)

**BEDROOM 2:** 9'8" x 7'7" (2.94m x 2.31m)

**BEDROOM 3:** 9' 4" x 5' 9" (2.84m x 1.75m)

**BATHROOM** 

**OUTSIDE AND GENERAL** 

**GARDEN:** 25' 0" x 15' 0" (7.61m x 4.57m)

**CARPORT** 