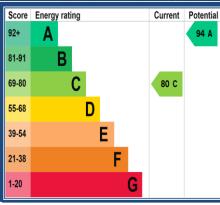

## **ESTATE CHARGE:**

We understand that there is an estate charge of £99.55 per annum. £112.76 Greenbelt Charge

The mention of any appliance and/or services in these sales particulars does not imply that they are in full and efficient working order or that they have been tested.