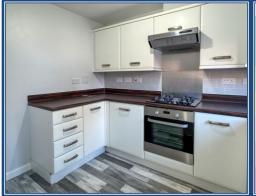

**ACCOMMODATION** 

**ENTRANCE HALL:** 

CLOAKROOM

**KITCHEN:** 9' 8" x 6' 10" (2.94m x 2.08m)

**SITTING ROOM** 15' 9" x 13' 8" (4.80m x 4.16m) (Maximum measurements into bay)

FIRST FLOOR

**BEDROOM 1** 13' 9" x 10' 7" (4.19m x 3.22m) (Maximum measurements)