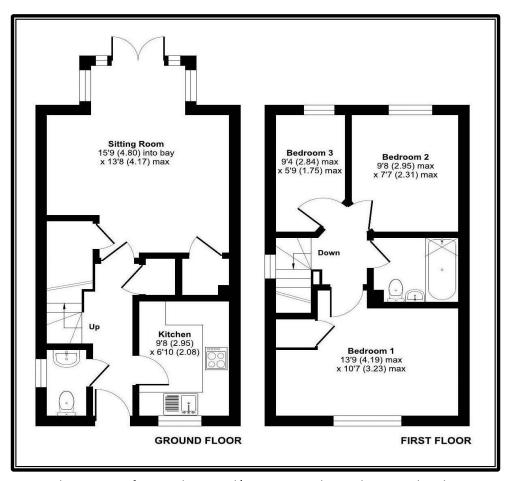

**ACCOMMODATION** 

**ENTRANCE HALL:** 

CLOAKROOM

**KITCHEN:** 9' 8" x 6' 10" (2.94m x 2.08m)

**SITTING ROOM** 15' 9" x 13' 8" (4.80m x 4.16m) (Maximum measurements into bay)

FIRST FLOOR

**BEDROOM 1** 13' 9" x 10' 7" (4.19m x 3.22m) (Maximum measurements)

**BEDROOM 2:** 9'8" x 7'7" (2.94m x 2.31m)

**BEDROOM 3:** 9' 4" x 5' 9" (2.84m x 1.75m)

**BATHROOM** 

**OUTSIDE AND GENERAL** 

**GARDEN:** 25' 0" x 15' 0" (7.61m x 4.57m)

**CARPORT** 