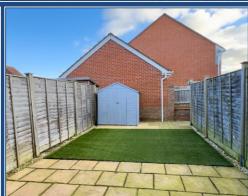

**BEDROOM 2:** 9'8" x 7'7" (2.94m x 2.31m)

**BEDROOM 3:** 9' 4" x 5' 9" (2.84m x 1.75m)

**BATHROOM** 

**OUTSIDE AND GENERAL** 

**GARDEN:** 25' 0" x 15' 0" (7.61m x 4.57m)

**CARPORT** 