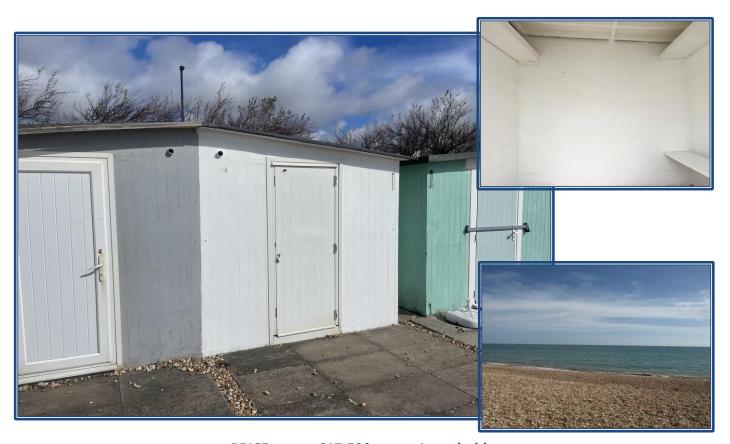

## Beach Hut 73 Marine Drive West Aldwick, Bognor Regis, PO21 2QA

Buckets and spades. Sun tan oil, sandwiches and thermos flasks. All essentials for a day by the sea. But what if you had your own beachfront base - think of the convenience. No more sandy carpets in the car. No more tar on the seats and less chance of ice cream spillage !! This SEMI~DETACHED BEACH HUT, measuring approximately 7'6 x 7'3, is located on the western side of the town right on the beach and mid way between the ice cream kiosk and the Waverley public house to the east.

The hut will be sold with the benefit of a new 14 year lease at an annual rent of £470.00 as at April 2025.

PRICE..... £17,500 ....Leasehold

www.maysagents.co.uk