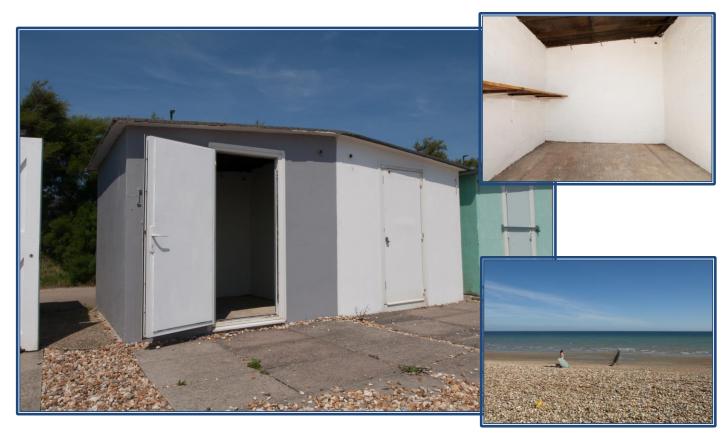

## Beach Hut 72 Marine Drive West Aldwick, Bognor Regis, PO21 2QA

The smell of the sea and the soothing breeze. The sounds of the waves crashing on the shore and the excited laughter of the children. The scent and the sound of the seaside. And what better a way to enjoy these senses than to settle back on the forecourt of this **SEMI-DETACHED BLOCK BUILT BEACH HUT.** Situated to the west of Bognor Regis and sitting directly on the beach, this hut provides a secure retreat from the stresses and strains of everyday life. Re-painted externally and with a balance of a 14 year lease from April 2022, there is a current annual rent of £454.00 (2024) whilst the internal measurements are approximately 7'6 x 7'2. Telephone **May's** for an appointment to view - and while you are looking at the hut, why not treat yourself to a well deserved ice cream !!