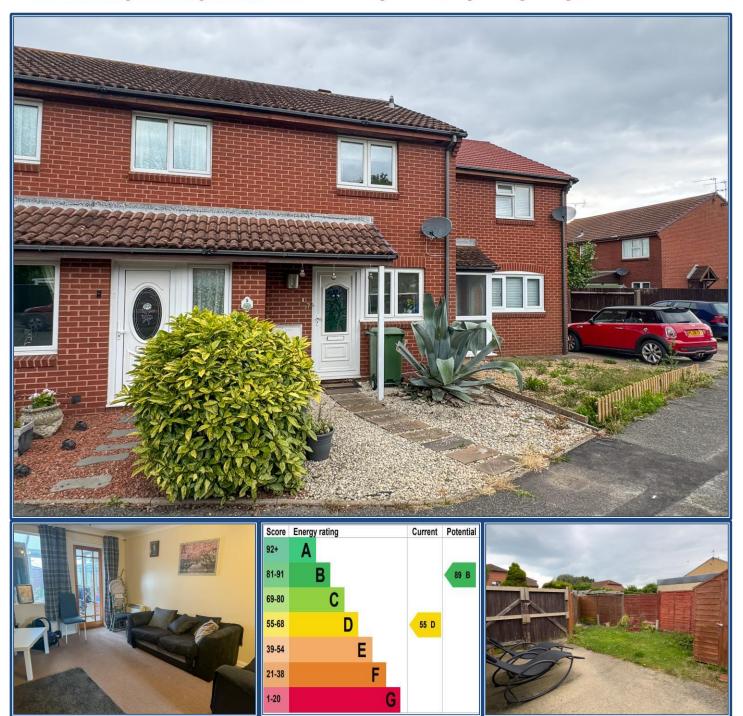

£260,000 Freehold

7 Montgomery Drive Middleton On Sea, Bognor Regis, PO22 6RS

www.maysagents.co.uk

Is this the perfect property for that first step on the property ladder? Or perhaps it might be an opportunity to invest in a property to let. Whatever your reasons to buy, this 2 BEDROOM MID TERRACE HOUSE might be for you. The property is located midway between the villages of Felpham and Middleton, allowing access to both sets of facilities. Complete with garden areas, other benefits include uPVC framed double glazing plus allocated parking space. So if you are thinking about buying your first home, why not telephone May's for an appointment to view.

# **GARDENS:**

The REAR GARDEN has been sectioned into two parts, the first section has been laid to pebbles with a walk-way through to the secondary part of the garden which has been landscaped with concrete hardstanding to provide parking for a car accessed via double gates to the rear with further lawn area and garden store. The FRONT GARDEN has been laid to shingles with a stepping stone pathway to the front door.

### **OFF STREET PARKING:**

In secondary garden area as previously mentioned.

The mention of any appliance and/or services in these sales particulars does not imply that they are in full and efficient working order or that they have been tested.