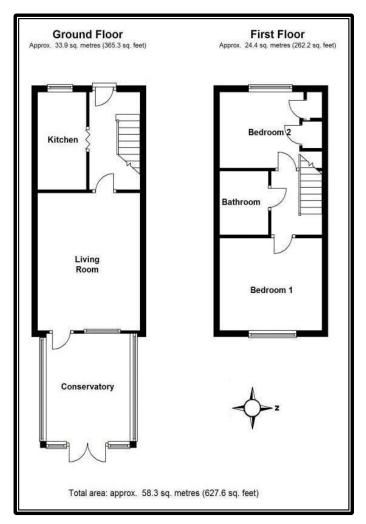

#### **ACCOMMODATION:**

#### **ENTRANCE HALL:**

Night storage heater; under stairs cupboard; door to:

**LIVING ROOM:** 13' 1" x 10' 10" (3.98m x 3.30m) T.V. aerial point; night storage heater; glazed door to:

# **CONSERVATORY:** 9' 7" x 7' 10" (2.92m x 2.39m)

Of uPVC framed construction on brick plinth; pitched poly carbonate roof; double glazed double doors to rear garden.

# **KITCHEN:** 9' 11" x 5' 4" (3.02m x 1.62m)

(maximum measurements over units) range of floor standing drawer and cupboard units; tiled splash backs and wall mounted cabinets over; electric oven; four burner electric hob; stainless steel sink; space and plumbing for automatic washing machine.

### F.F. LANDING:

With trap hatch to roof space.

**BEDROOM 1:** 9' 6" x 8' 6" (2.89m x 2.59m)

Night storage heater.

**BEDROOM 2:** 8' 8" x 6' 9" (2.64m x 2.06m)

Night storage heater; over stairs cupboard; cupboard housing lagged hot water cylinder.

### **BATHROOM/W.C.:**

Fully tiled walls; matching suite comprising of panelled bath with shower mixer tap; glazed screen; pedestal wash hand basin; close coupled W.C.; extractor fan;