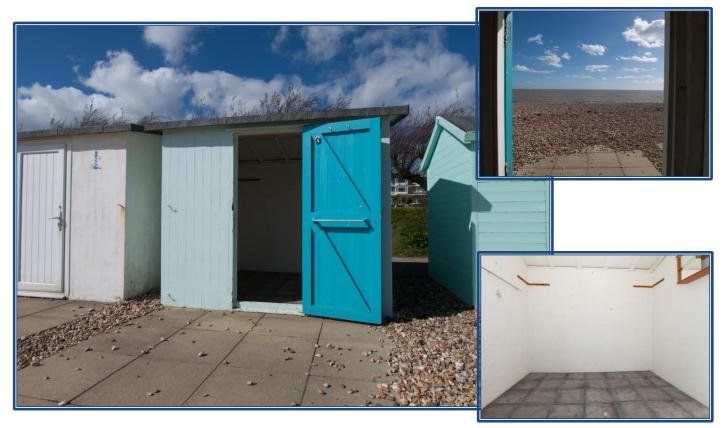

## Beach hut 81 Marine Drive West Aldwick, Bognor Regis, PO21 2QA

Buckets and spades. Sun tan oil, sandwiches and thermos flasks. All essentials for a day by the sea. But what if you had your own beachfront base - think of the convenience. No more sandy carpets in the car. No more tar on the seats and less chance of ice cream spillage !!

This **DETACHED BEACH HUT**, measuring approximately 7'6 x 7'3, is located on the western side of the town right on the beach and mid way between the ice cream kiosk and the Waverley public house to the east. The hut will be sold with the benefit of a new 14 year lease at an annual rent of £454.00 as at April 2024.