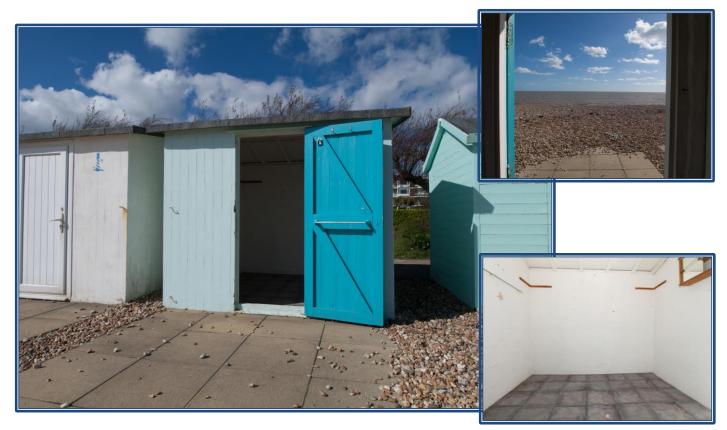

## Beach hut 81 Marine Drive West Aldwick, Bognor Regis, PO21 2QA

Buckets and spades. Sun tan oil, sandwiches and thermos flasks. All essentials for a day by the sea. But what if you had your own beachfront base - think of the convenience. No more sandy carpets in the car. No more tar on the seats and less chance of ice cream spillage !!

This **DETACHED BEACH HUT**, measuring approximately 7'6 x 7'3, is located on the western side of the town right on the beach and mid way between the ice cream kiosk and the Waverley public house to the east. The hut will be sold with the benefit of a new 14 year lease at an annual ground rent of £454.00.