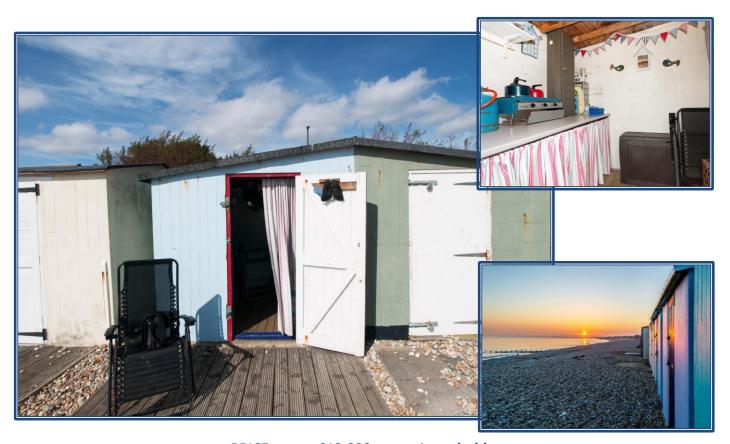

## Beach Hut 22 Marine Drive West Aldwick, Bognor Regis, PO21 2QA

For many of us our childhood memories include happy days spent playing on the beach. Building sandcastles, hunting for crabs in the rock pools and getting wrinkled in the sea!! The next memories would perhaps involve sandwiches and ice creams, then the sting of the sun-burn – spoilt further by the inconvenience of changing under a towel!! Why not avoid that and buy a Beach Hut? This **SEMI~DETACHED** example is located right on the beach at Aldwick where the area has been known for its safe bathing and proximity to facilities such as the Café and ease of parking. Priced to reflect the somewhat shorter lease, why not telephone **May's** to arrange a visit.

The hut is approximately  $7'0 \times 7'0$  with a pitched and felted roof whilst there are roughly 4 years remaining on the lease (April 2022) with a ground rent of £385.00 (subject to confirmation).