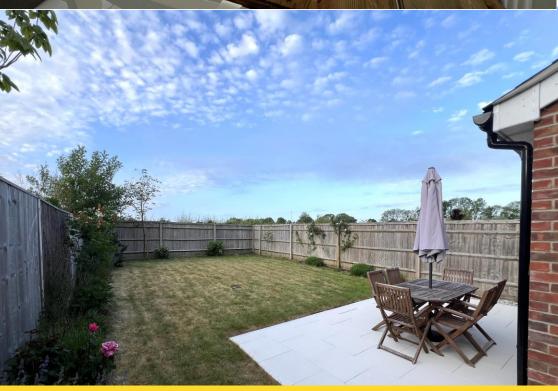

# **OUTSIDE**

**CAR PORT** with light and power connected. Parking for two cars on the driveway.

**PATIO** Immediately to the rear of the house there is a patio area which leads on to the lawn.