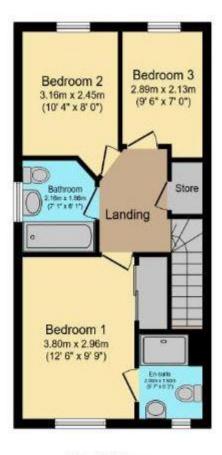

#### FIRST FLOOR LANDING

Doors to all bedrooms. Shelved airing cupboard.

# BEDROOM (1)

An attractive room with window to the front elevation. A range of fitted wardrobes with mirrored sliding doors, door to

#### EN SUITE SHOWER ROOM

Obscured glazed window to the front. Bathroom suite comprising Power shower in fully tiled cubicle, WC, and hand basin set in a vanity unit, towel radiator. Tiled floor.

# BEDROOM (2)

A bright room with window to rear overlooking the garden.

# BEDROOM (3)

Another double bedroom with window to rear overlooking the garden.

# FAMILY BATHROOM

Attractive suite with bath and glazed screen in fully tiled surround, WC, wash hand basin in vanity unit. Window to side, towel radiator, tiled floor.