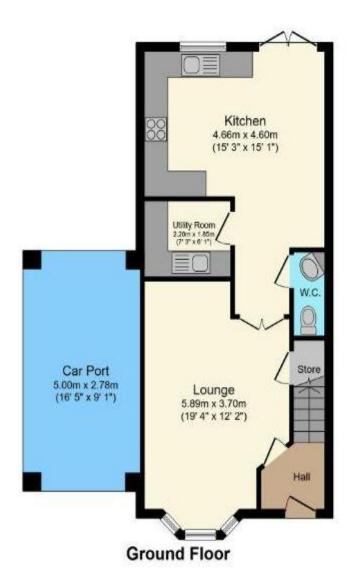

### **ENTRANCE HALL**

With stairs rising to first floor landing and door to

#### SITTING ROOM

A lovely bright room with attractive bay window to front, overlooking the green, and glazed doors to kitchen. Large understairs storage cupboard.

## CLOAKROOM

With white suite comprising WC and wash hand basin. Tiled flooring and radiator.

#### KITCHEN/DINING ROOM

This lovely bright family room has a window and French doors opening onto the rear garden. There are a full range of high and low level units with integrated sink set under work surfaces, integrated appliances including oven, gas hob with extractor over and dishwasher. There is porcelain tiled flooring.

#### UTILITY

Fitted with complete range of high and low level units and plumbing for washing machine with space for dryer. Stainless steel sink. Tiled floor.

# **OUTSIDE**

**CAR PORT** with light and power connected. Parking for two cars on the driveway.

**PATIO** Immediately to the rear of the house there is a patio area which leads on to the lawn.