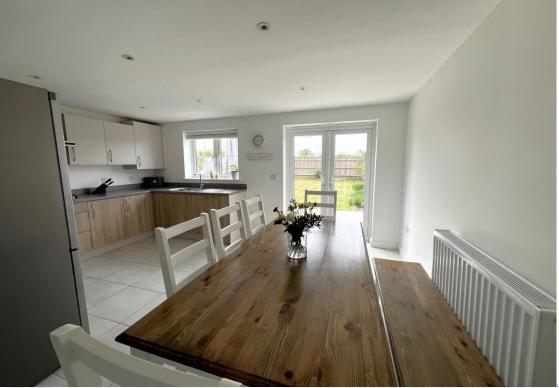

#### KITCHEN/DINING ROOM

This lovely bright family room has a window and French doors opening onto the rear garden. There are a full range of high and low level units with integrated sink set under work surfaces, integrated appliances including oven, gas hob with extractor over and dishwasher. There is porcelain tiled flooring.