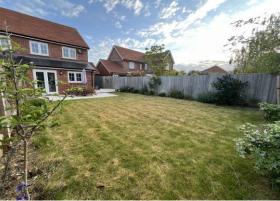

# **OUTSIDE**

**CAR PORT** with light and power connected. Parking for two cars on the driveway.

**PATIO** Immediately to the rear of the house there is a patio area which leads on to the lawn.