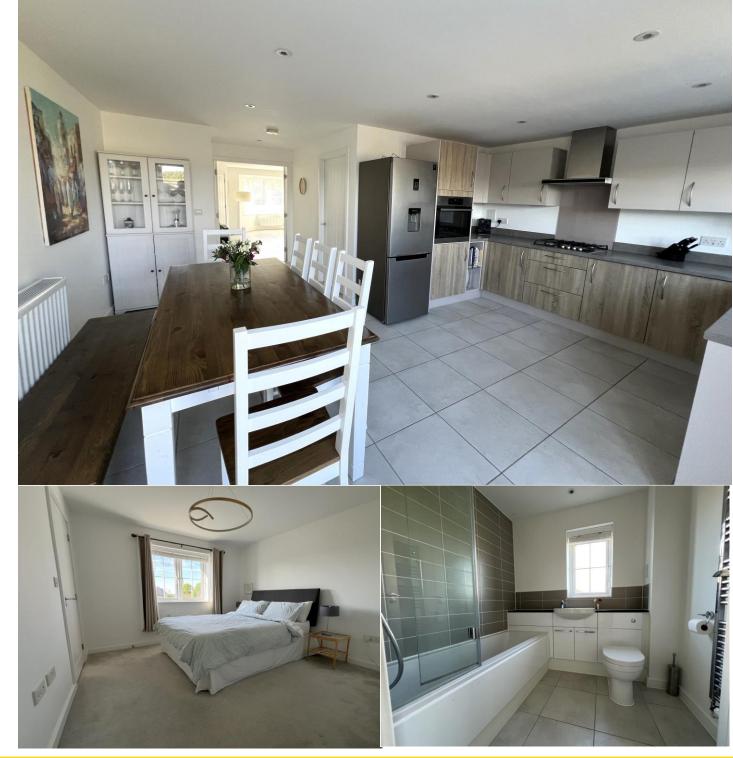

#### KITCHEN/DINING ROOM

This lovely bright family room has a window and French doors opening onto the rear garden. There are a full range of high and low level units with integrated sink set under work surfaces, integrated appliances including oven, gas hob with extractor over and dishwasher. There is porcelain tiled flooring.

# BEDROOM (1)

An attractive room with window to the front elevation. A range of fitted wardrobes with mirrored sliding doors, door to

# FAMILY BATHROOM

Attractive suite with bath and glazed screen in fully tiled surround, WC, wash hand basin in vanity unit. Window to side, towel radiator, tiled floor.