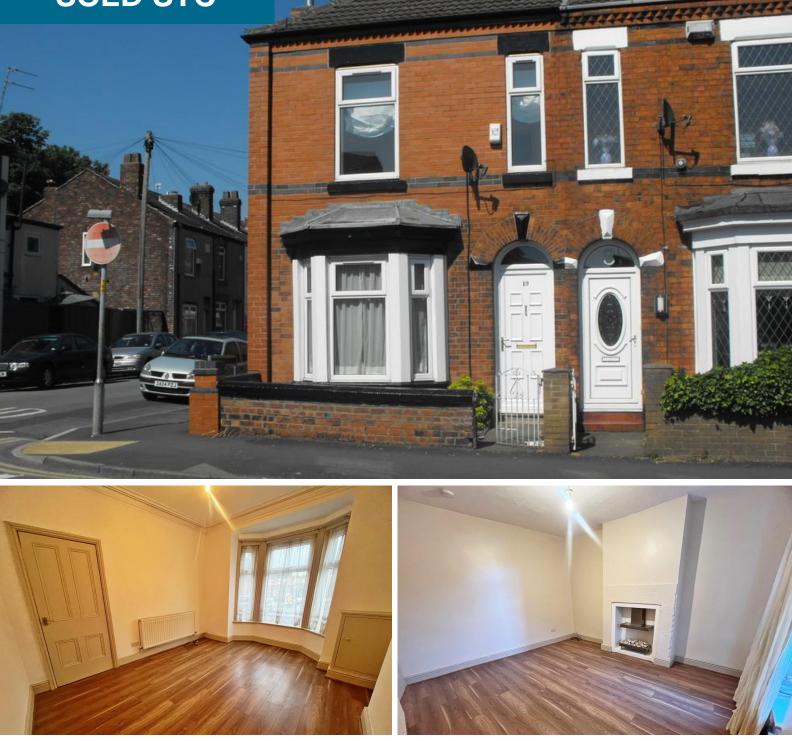

## SOLD STC

**Deacon Road, Widnes** 

3 Bedrooms, 1 Bathroom, End Terraced House

Offers In Region Of £130,000

## Offers In Region Of £130,000

- NO ONWARD CHAIN
- SPACIOUS END TERRACE
- THREE GENEROUS BEDROOMS
- FREEHOLD
- TWO RECEPTION ROOMS

ENTRANCE HALL Served by a double glazed front door

LOUNGE 11' 8" x 12' 2" (3.56m x 3.71m) Plus double glazed bay window Radiator

BEDROOM 1 12' 1" x 15' 4" (3.68m x 4.67m) Two double glazed windows to the front Radiator

BEDROOM 2 14' 0" x 9' 10" (4.27m x 3m) Double glazed window to the rear Ornate period fireplace Radiator

BEDROOM 3 10' 10" x 8' 9" (3.3m x 2.67m) Double glazed window to the rear Radiator

OUTSIDE There is a small front garden area and a good size enclosed rear yard with gate access into Saxon Terrace

Offered with no onward chain. This deceptively spacious three bedroom end terrace house would be an ideal home for a family or first time buyer as well as