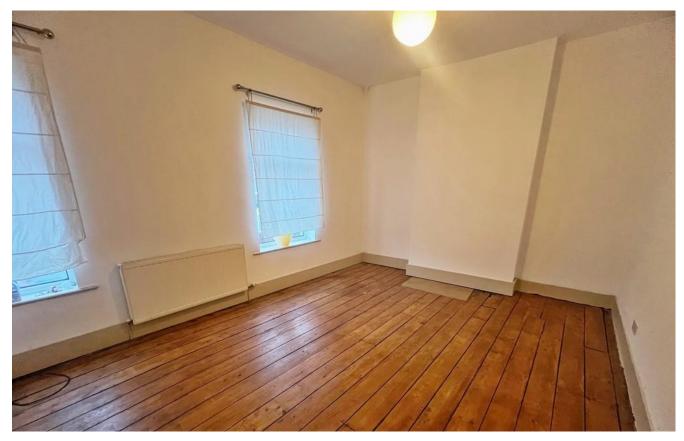

BEDROOM 1 12' 1" x 15' 4" (3.68m x 4.67m) Two double glazed windows to the front Radiator

BEDROOM 2 14' 0" x 9' 10" (4.27m x 3m) Double glazed window to the rear Ornate period fireplace Radiator

BEDROOM 3 10' 10" x 8' 9" (3.3m x 2.67m) Double glazed window to the rear Radiator