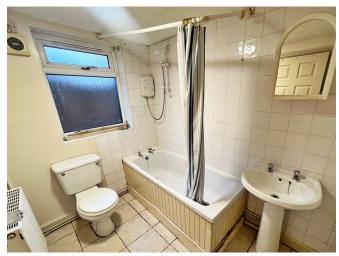

BATHROOM (DOWNSTAIRS) Fitted with a traditional white suite Panelled bath with an over head shower W.C Pedestal hand basin Double glazed frosted window to the side Partially tiled Radiator

LANDING Served by a staircase from the hall