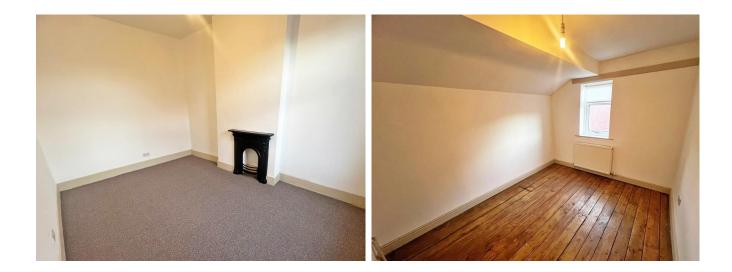

BEDROOM 1 12' 1" x 15' 4" (3.68m x 4.67m) Two double glazed windows to the front Radiator

BEDROOM 2 14' 0" x 9' 10" (4.27m x 3m) Double glazed window to the rear Ornate period fireplace Radiator

BEDROOM 3 10' 10" x 8' 9" (3.3m x 2.67m) Double glazed window to the rear Radiator