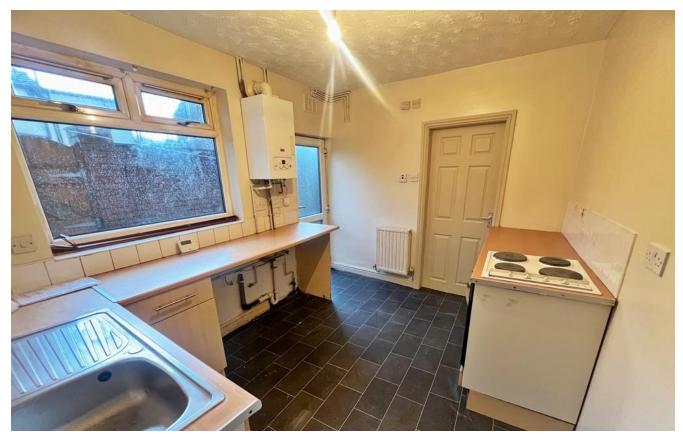

DINING ROOM 14' 0" x 12' 2" (4.27m x 3.71m) Double glazed window to the rear Radiator

KITCHEN 11' 6" x 8' 9" (3.51m x 2.67m) Fitted with a range of base units Single drainer sink in ample work surfaces Electric hob and oven Central heating boiler Radiator Double glazed window to the side uPVC back door Under stairs pantry