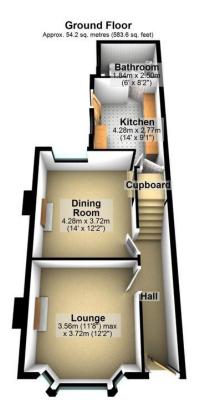

## Offers In Region Of £130,000

- NO ONWARD CHAIN
- SPACIOUS END TERRACE
- THREE GENEROUS BEDROOMS
- FREEHOLD
- TWO RECEPTION ROOMS

ENTRANCE HALL Served by a double glazed front door

LOUNGE 11' 8" x 12' 2" (3.56m x 3.71m) Plus double glazed bay window Radiator

DINING ROOM 14' 0" x 12' 2" (4.27m x 3.71m) Double glazed window to the rear Radiator

KITCHEN 11' 6" x 8' 9" (3.51m x 2.67m) Fitted with a range of base units Single drainer sink in ample work surfaces Electric hob and oven Central heating boiler Radiator Double glazed window to the side uPVC back door Under stairs pantry

BATHROOM (DOWNSTAIRS) Fitted with a traditional white suite Panelled bath with an over head shower W.C Pedestal hand basin Double glazed frosted window to the side Partially tiled Radiator

LANDING Served by a staircase from the hall

OUTSIDE There is a small front garden area and a good size enclosed rear yard with gate access into Saxon Terrace

Offered with no onward chain. This deceptively spacious three bedroom end terrace house would be an ideal home for a family or first time buyer as well as