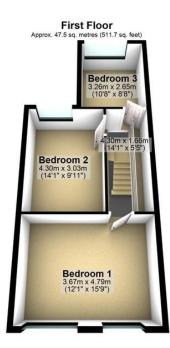

BEDROOM 1 12' 1" x 15' 4" (3.68m x 4.67m) Two double glazed windows to the front Radiator

BEDROOM 2 14' 0" x 9' 10" (4.27m x 3m) Double glazed window to the rear Ornate period fireplace Radiator

BEDROOM 3 10' 10" x 8' 9" (3.3m x 2.67m) Double glazed window to the rear Radiator