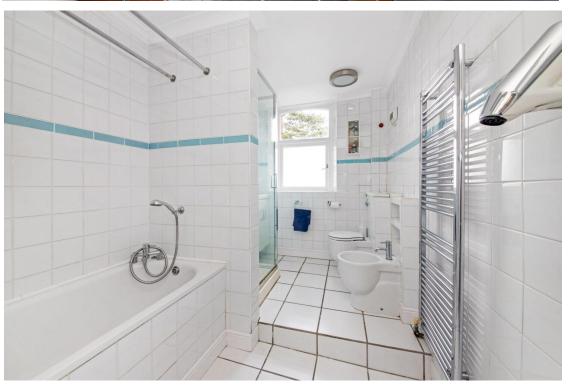

#### In detail

A spacious and characterful three-bedroom first floor period conversion forming part of a detached Victoria building backing onto the iconic Crystal Palace Park.

This light, bright, and inviting property totals 1222 sq ft / 113.5 sq m and has a unique arrangement of space that makes for a very comfortable long-term new home. There are three double bedrooms (two with fitted storage), the largest extending to 20ft which could make a sizeable second reception if desired. The kitchen is practical and has been well designed with ample storage and work room, also a breakfast bar and a Belfast sink overlooking the greenery of the park. The reception room also boasts impressive proportions for both living and dining, and a large sunny bay window with a south-westerly aspect. The bathroom has been fully tiled and includes a separate walk-in shower and a heated towel rail. Externally there is a communal rear garden to enjoy on pleasant days, whilst further benefits include a share of the freehold and replacement wooden double-glazed windows throughout.