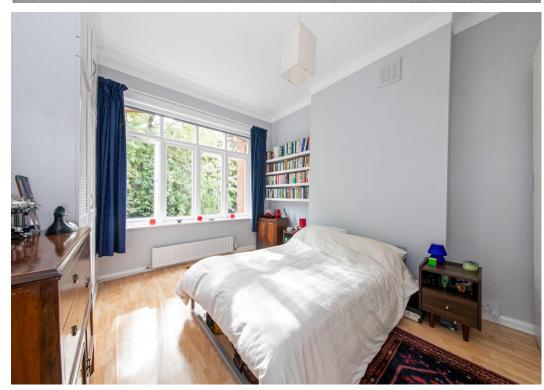

#### In detail

A spacious and characterful three-bedroom first floor period conversion forming part of a detached Victoria building backing onto the iconic Crystal Palace Park.

This light, bright, and inviting property totals 1222 sq ft / 113.5 sq m and has a unique arrangement of space that makes for a very comfortable long-term new home. There are three double bedrooms (two with fitted storage), the largest extending to 20ft which could make a sizeable second reception if desired. The kitchen is practical and has been well designed with ample storage and work room, also a breakfast bar and a Belfast sink overlooking the greenery of the park. The reception room also boasts impressive proportions for both living and dining, and a large sunny bay window with a south-westerly aspect. The bathroom has been fully tiled and includes a separate walk-in shower and a heated towel rail. Externally there is a communal rear garden to enjoy on pleasant days, whilst further benefits include a share of the freehold and replacement wooden double-glazed windows throughout.