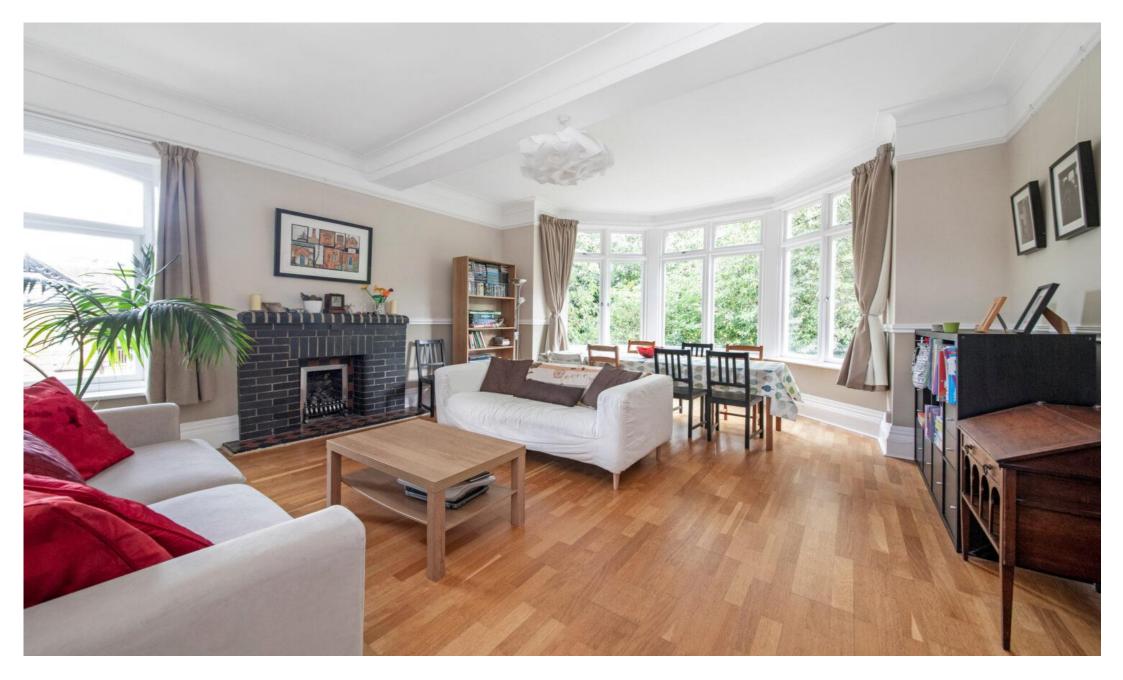

#### In detail

A spacious and characterful three-bedroom first floor period conversion forming part of a detached Victoria building backing onto the iconic Crystal Palace Park.

This light, bright, and inviting property totals 1222 sq ft / 113.5 sq m and has a unique arrangement of space that makes for a very comfortable long-term new home. There are three double bedrooms (two with fitted storage), the largest extending to 20ft which could make a sizeable second reception if desired. The kitchen is practical and has been well designed with ample storage and work room, also a breakfast bar and a Belfast sink overlooking the greenery of the park. The reception room also boasts impressive proportions for both living and dining, and a large sunny bay window with a south-westerly aspect. The bathroom has been fully tiled and includes a separate walk-in shower and a heated towel rail. Externally there is a communal rear garden to enjoy on pleasant days, whilst further benefits include a share of the freehold and replacement wooden double-glazed windows throughout.