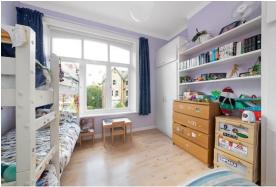

#### In detail

A spacious and characterful three-bedroom first floor period conversion forming part of a detached Victoria building backing onto the iconic Crystal Palace Park.

This light, bright, and inviting property totals 1222 sq ft / 113.5 sq m and has a unique arrangement of space that makes for a very comfortable long-term new home. There are three double bedrooms (two with fitted storage), the largest extending to 20ft which could make a sizeable second reception if desired. The kitchen is practical and has been well designed with ample storage and work room, also a breakfast bar and a Belfast sink overlooking the greenery of the park. The reception room also boasts impressive proportions for both living and dining, and a large sunny bay window with a south-westerly aspect. The bathroom has been fully tiled and includes a separate walk-in shower and a heated towel rail. Externally there is a communal rear garden to enjoy on pleasant days, whilst further benefits include a share of the freehold and replacement wooden double-glazed windows throughout.