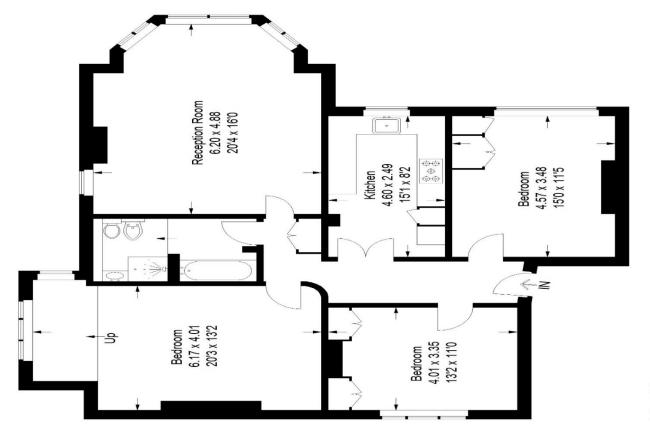

## Floorplan

# Crystal Palace Park Road, SE26

Approximate Gross Internal Area 113.5 sq m / 1222 sq ft

### First Floor

Copyright www.pedderproperty.com © 2024

These plans are for representation purposes only as defined by RICS - Code of Measuring Practice. Not drawn to Scale. Windows and door openings are approximate. Please check all dimensions, shapes and compass bearings before making any decisions reliant upon them.