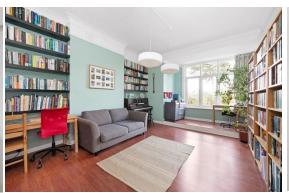

#### In detail

A spacious and characterful three-bedroom first floor period conversion forming part of a detached Victoria building backing onto the iconic Crystal Palace Park.

This light, bright, and inviting property totals 1222 sq ft / 113.5 sq m and has a unique arrangement of space that makes for a very comfortable long-term new home. There are three double bedrooms (two with fitted storage), the largest extending to 20ft which could make a sizeable second reception if desired. The kitchen is practical and has been well designed with ample storage and work room, also a breakfast bar and a Belfast sink overlooking the greenery of the park. The reception room also boasts impressive proportions for both living and dining, and a large sunny bay window with a south-westerly aspect. The bathroom has been fully tiled and includes a separate walk-in shower and a heated towel rail. Externally there is a communal rear garden to enjoy on pleasant days, whilst further benefits include a share of the freehold and replacement wooden double-glazed windows throughout.