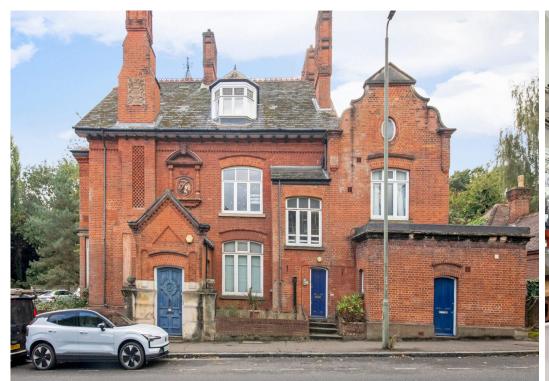

#### In detail

A spacious and characterful three-bedroom first floor period conversion forming part of a detached Victoria building backing onto the iconic Crystal Palace Park.

This light, bright, and inviting property totals 1222 sq ft / 113.5 sq m and has a unique arrangement of space that makes for a very comfortable long-term new home. There are three double bedrooms (two with fitted storage), the largest extending to 20ft which could make a sizeable second reception if desired. The kitchen is practical and has been well designed with ample storage and work room, also a breakfast bar and a Belfast sink overlooking the greenery of the park. The reception room also boasts impressive proportions for both living and dining, and a large sunny bay window with a south-westerly aspect. The bathroom has been fully tiled and includes a separate walk-in shower and a heated towel rail. Externally there is a communal rear garden to enjoy on pleasant days, whilst further benefits include a share of the freehold and replacement wooden double-glazed windows throughout.

Crystal Palace Park Road is a highly regarded leafy residential street which enjoys access to Penge East / West / Sydenham, and Sydenham Hill rail links, as well as nearby leisure and shopping amenities at the Crystal Palace Triangle.