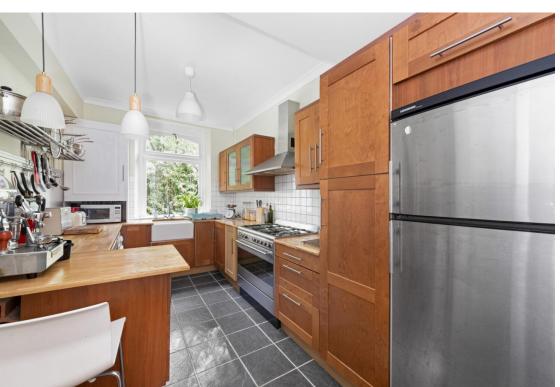

#### In detail

A spacious and characterful three-bedroom first floor period conversion forming part of a detached Victoria building backing onto the iconic Crystal Palace Park.

This light, bright, and inviting property totals 1222 sq ft / 113.5 sq m and has a unique arrangement of space that makes for a very comfortable long-term new home. There are three double bedrooms (two with fitted storage), the largest extending to 20ft which could make a sizeable second reception if desired. The kitchen is practical and has been well designed with ample storage and work room, also a breakfast bar and a Belfast sink overlooking the greenery of the park. The reception room also boasts impressive proportions for both living and dining, and a large sunny bay window with a south-westerly aspect. The bathroom has been fully tiled and includes a separate walk-in shower and a heated towel rail. Externally there is a communal rear garden to enjoy on pleasant days, whilst further benefits include a share of the freehold and replacement wooden double-glazed windows throughout.