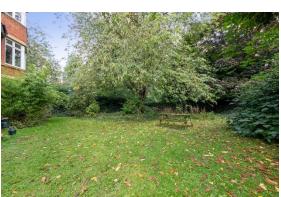

#### In detail

A spacious and characterful three-bedroom first floor period conversion forming part of a detached Victoria building backing onto the iconic Crystal Palace Park.

This light, bright, and inviting property totals 1222 sq ft / 113.5 sq m and has a unique arrangement of space that makes for a very comfortable long-term new home. There are three double bedrooms (two with fitted storage), the largest extending to 20ft which could make a sizeable second reception if desired. The kitchen is practical and has been well designed with ample storage and work room, also a breakfast bar and a Belfast sink overlooking the greenery of the park. The reception room also boasts impressive proportions for both living and dining, and a large sunny bay window with a south-westerly aspect. The bathroom has been fully tiled and includes a separate walk-in shower and a heated towel rail. Externally there is a communal rear garden to enjoy on pleasant days, whilst further benefits include a share of the freehold and replacement wooden double-glazed windows throughout.