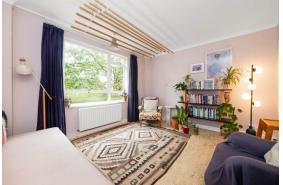

An L-shaped reception room extends to 21ft 6 and includes the original solid wood chevron flooring and large Crittall windows which flood the space with natural light. The bathroom has been attractively upgraded, whilst both bedrooms are of double proportion with cork tiled flooring and fitted storage. Further benefits include a long lease, a recently recently lift, fitted hallway storage, and beautifully manicured communal grounds.