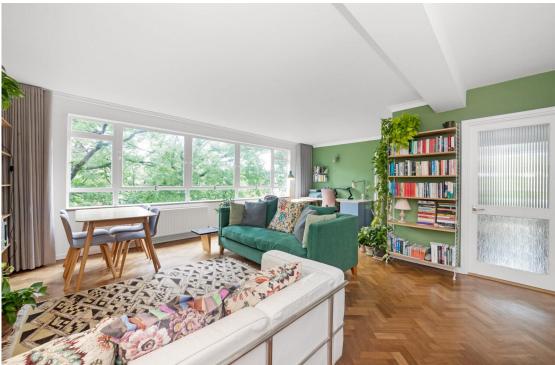

#### In detail

A characterful mid-century third floor apartment forming part of the sought-after Dulwich Estate on the borders of Crystal Palace and Dulwich Village.

This tastefully finished property is positioned at the rear of the building at tree canopy level and boasts an exceptional lush green outlook. The layout is unique to others on the development as there is a separate kitchen which is accessed via the hallway, increasing the amount of work and storage space, yet still closed off from the main living area.

An L-shaped reception room extends to 21ft 6 and includes the original solid wood chevron flooring and large Crittall windows which flood the space with natural light. The bathroom has been attractively upgraded, whilst both bedrooms are of double proportion with cork tiled flooring and fitted storage. Further benefits include a long lease, a recently recently lift, fitted hallway storage, and beautifully manicured communal grounds.