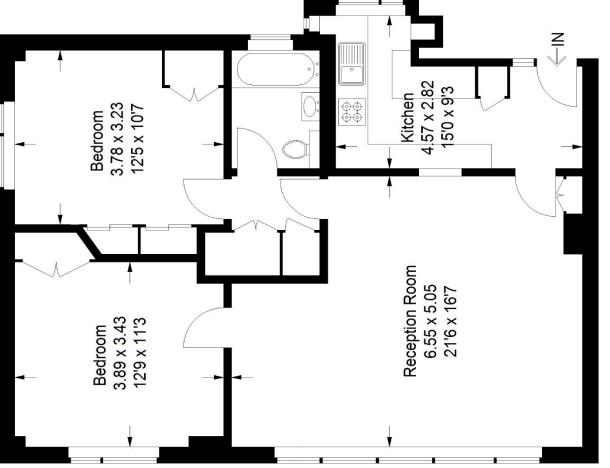

## Floorplan

# Knoll Court, SE19

Approximate Gross Internal Area 78.7 sq m / 847 sq ft

### Third Floor

and compass bearings before making any decisions reliant upon them. These plans are for representation purposes only as defined by RICS Code of Measuring Practice. Not drawn to Scale. Windows and door openings are approximate. Please check all dimensions, shapes Copyright www.pedderproperty.com © 2024