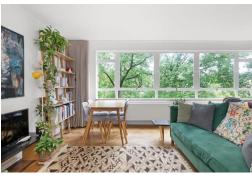

#### In detail

A characterful mid-century third floor apartment forming part of the sought-after Dulwich Estate on the borders of Crystal Palace and Dulwich Village.

This tastefully finished property is positioned at the rear of the building at tree canopy level and boasts an exceptional lush green outlook. The layout is unique to others on the development as there is a separate kitchen which is accessed via the hallway, increasing the amount of work and storage space, yet still closed off from the main living area.

An L-shaped reception room extends to 21ft 6 and includes the original solid wood chevron flooring and large Crittall windows which flood the space with natural light. The bathroom has been attractively upgraded, whilst both bedrooms are of double proportion with cork tiled flooring and fitted storage. Further benefits include a long lease, a recently recently lift, fitted hallway storage, and beautifully manicured communal grounds.