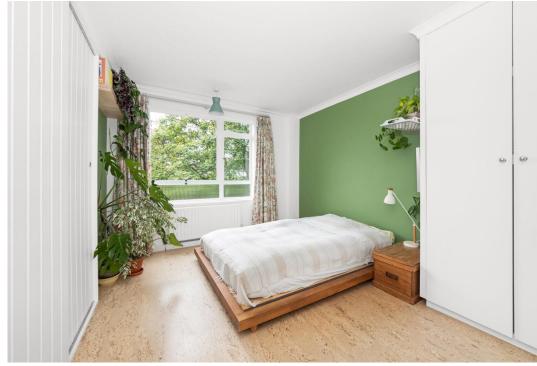

An L-shaped reception room extends to 21ft 6 and includes the original solid wood chevron flooring and large Crittall windows which flood the space with natural light. The bathroom has been attractively upgraded, whilst both bedrooms are of double proportion with cork tiled flooring and fitted storage. Further benefits include a long lease, a recently recently lift, fitted hallway storage, and beautifully manicured communal grounds.