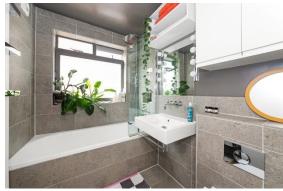

An L-shaped reception room extends to 21ft 6 and includes the original solid wood chevron flooring and large Crittall windows which flood the space with natural light. The bathroom has been attractively upgraded, whilst both bedrooms are of double proportion with cork tiled flooring and fitted storage. Further benefits include a long lease, a recently recently lift, fitted hallway storage, and beautifully manicured communal grounds.