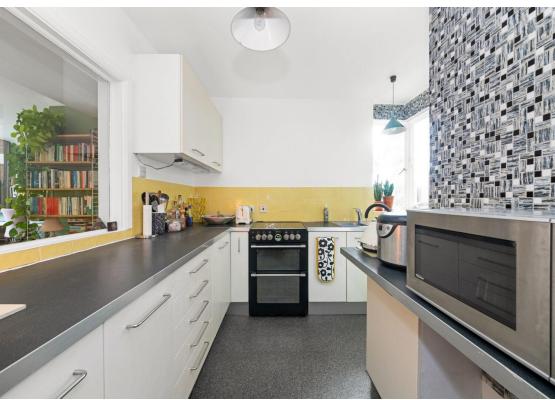

#### In detail

A characterful mid-century third floor apartment forming part of the sought-after Dulwich Estate on the borders of Crystal Palace and Dulwich Village.

This tastefully finished property is positioned at the rear of the building at tree canopy level and boasts an exceptional lush green outlook. The layout is unique to others on the development as there is a separate kitchen which is accessed via the hallway, increasing the amount of work and storage space, yet still closed off from the main living area.