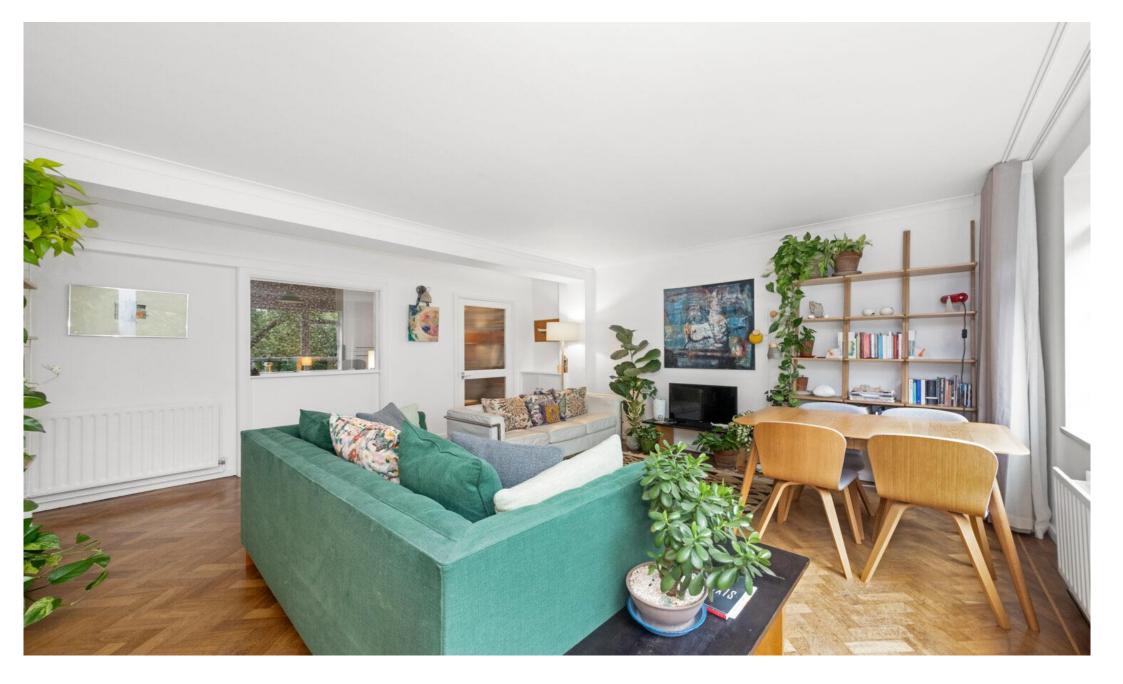

#### In detail

A characterful mid-century third floor apartment forming part of the sought-after Dulwich Estate on the borders of Crystal Palace and Dulwich Village.

This tastefully finished property is positioned at the rear of the building at tree canopy level and boasts an exceptional lush green outlook. The layout is unique to others on the development as there is a separate kitchen which is accessed via the hallway, increasing the amount of work and storage space, yet still closed off from the main living area.

An L-shaped reception room extends to 21ft 6 and includes the original solid wood chevron flooring and large Crittall windows which flood the space with natural light. The bathroom has been attractively upgraded, whilst both bedrooms are of double proportion with cork tiled flooring and fitted storage. Further benefits include a long lease, a recently recently lift, fitted hallway storage, and beautifully manicured communal grounds.