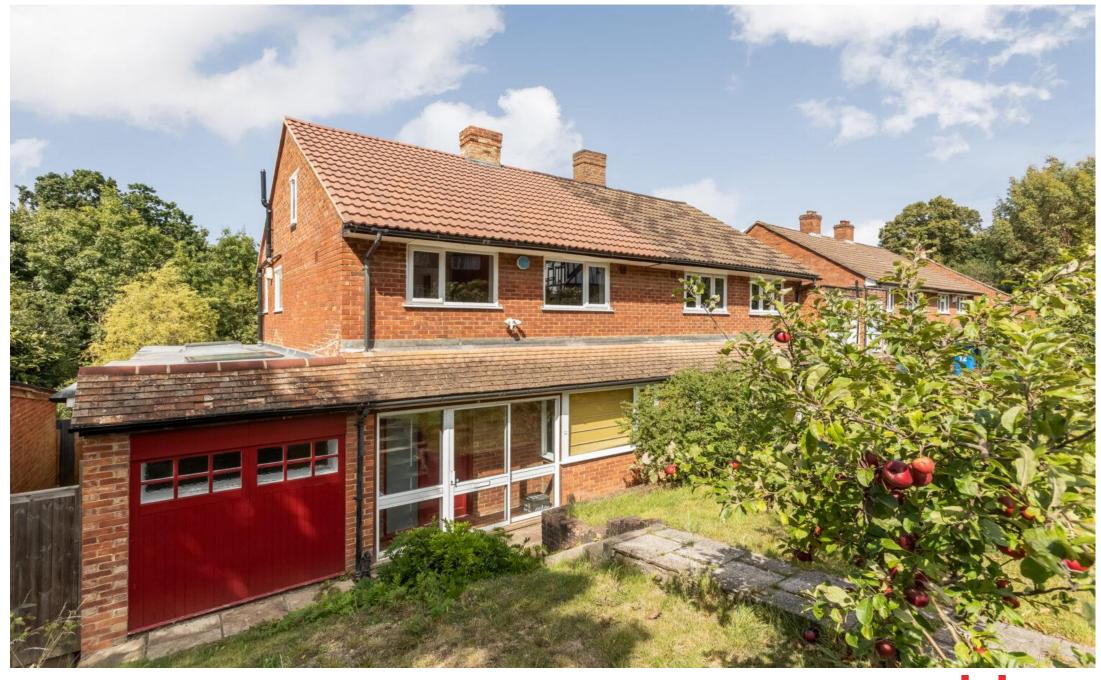

Jasper Road, SE19 £3,500 PCM 0208 702 9333 pedderproperty.com

## In detail

An impressive four bedroom semi-detached family home located on a prime residential road close to the ever-popular Crystal Palace Triangle to rent.

This impressively presented property has been attentively finished throughout including an extended open plan kitchen / diner with bi-folds leading to a mature rear garden with an external home office (Electric and A/C unit), reception area with fitted storage and a bedroom/play room/office with an en-suite shower room complete the ground floor. The first floor houses two good sized bedrooms both of which have additional fitted storage, a third smaller room and a bright contemporary bathroom with shower and bath.

In addition, the second floor has another good sized bedroom with impressive views, an en-suite shower room and eave storage.

The much sought-after Jasper Road is ideally situated for ease of access to both Crystal Palace and Gipsy Hill train stations, nearby parkland and a multitude of independent shops, cafes, pubs and eateries of the Triangle at the top of the road. The ideal rental for a family seeking a well-connected and contemporary home.