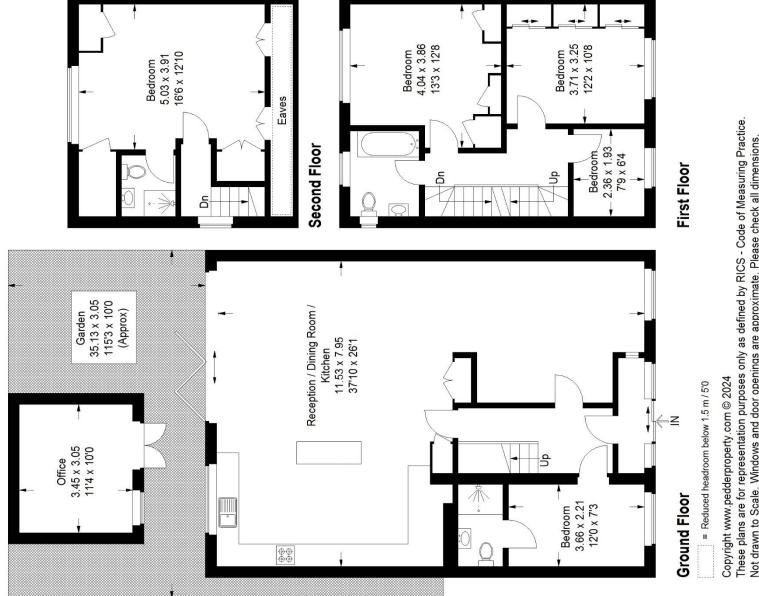

## Floorplan

## Jasper Road, SE19

Approximate Gross Internal Area (Excluding Eaves / Outbuilding) 167.3 sq m / 1801 sq ft

These plans are for representation purposes only as defined by RICS - Code of Measuring Practice. Not drawn to Scale. Windows and door openings are approximate. Please check all dimensions, shapes and compass bearings before making any decisions reliant upon them.