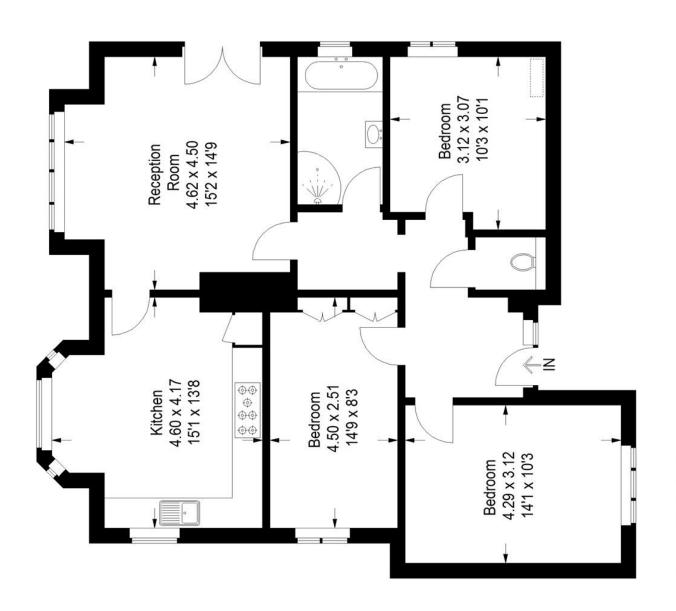

## Floorplan

# Crystal Palace Park Road, SE26

Approximate Gross Internal Area 93.4 sq m / 1005 sq ft

### Raised First Floor

Copyright www.pedderproperty.com © 2024

Please check all dimensions, shapes and compass bearings before making any decisions Measuring Practice. Not drawn to Scale. Windows and door openings are approximate. These plans are for representation purposes only as defined by RICS - Code of reliant upon them.