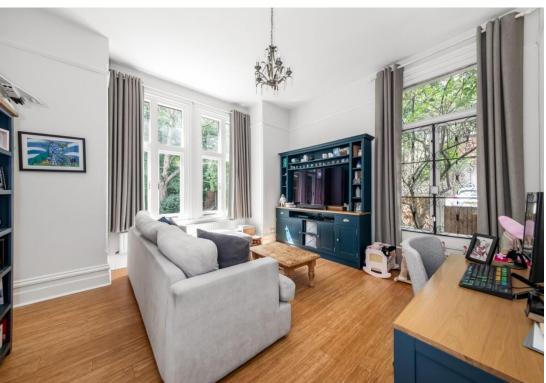

#### In detail

A fabulously light and bright three double bedroom raised ground floor apartment positioned on a sought after road backing directly onto Crystal Palace Park.

This elegantly finished property spans 1005 sq ft / 93.4 sq m, offering a character-rich living space perfect for buyers seeking a sophisticated and conveniently located new home that's move-in ready. Highlights include a generous kitchen/diner with large shuttered windows overlooking the garden, a dual-aspect reception room with French doors opening onto a well-maintained communal garden, stripped wood floors, high ceilings, a share of the freehold, and a luxurious four-piece bathroom, alongside a separate toilet.