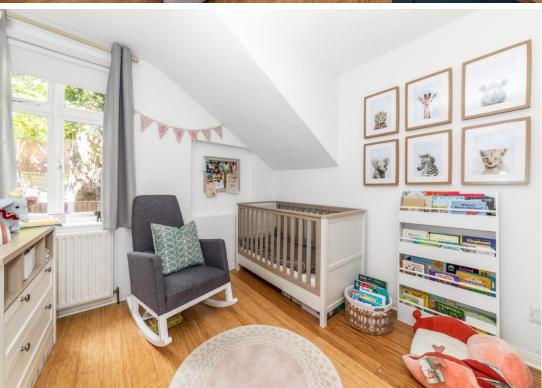

#### In detail

A fabulously light and bright three double bedroom raised ground floor apartment positioned on a sought after road backing directly onto Crystal Palace Park.

This elegantly finished property spans 1005 sq ft / 93.4 sq m, offering a character-rich living space perfect for buyers seeking a sophisticated and conveniently located new home that's move-in ready. Highlights include a generous kitchen/diner with large shuttered windows overlooking the garden, a dual-aspect reception room with French doors opening onto a well-maintained communal garden, stripped wood floors, high ceilings, a share of the freehold, and a luxurious four-piece bathroom, alongside a separate toilet.