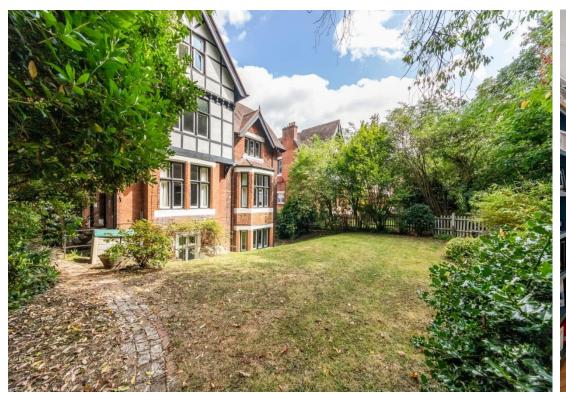

#### In detail

A fabulously light and bright three double bedroom raised ground floor apartment positioned on a sought after road backing directly onto Crystal Palace Park.

This elegantly finished property spans 1005 sq ft / 93.4 sq m, offering a character-rich living space perfect for buyers seeking a sophisticated and conveniently located new home that's move-in ready. Highlights include a generous kitchen/diner with large shuttered windows overlooking the garden, a dual-aspect reception room with French doors opening onto a well-maintained communal garden, stripped wood floors, high ceilings, a share of the freehold, and a luxurious four-piece bathroom, alongside a separate toilet.

This sought after location is convenient for access to Penge East, Penge West, Sydenham and Crystal Palace rail links, as well as various local shopping and leisure amenities.

An ideal opportunity for those seeking a spacious and characterful property that forms part of an attractive detached Victorian build.