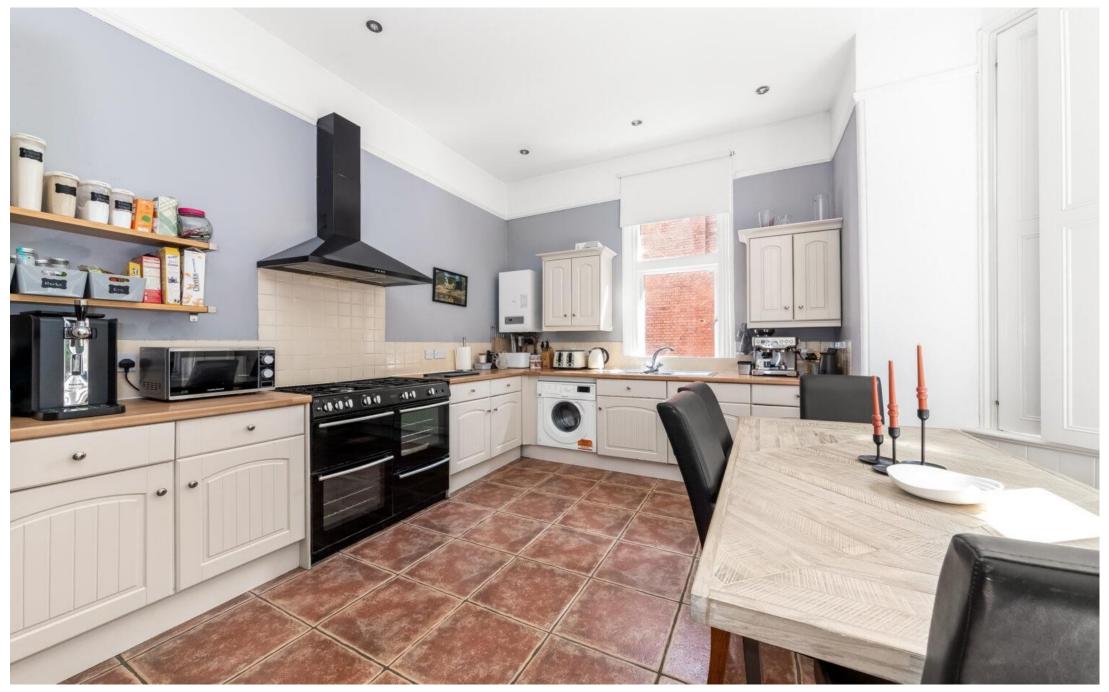

#### In detail

A fabulously light and bright three double bedroom raised ground floor apartment positioned on a sought after road backing directly onto Crystal Palace Park.

This elegantly finished property spans 1005 sq ft / 93.4 sq m, offering a character-rich living space perfect for buyers seeking a sophisticated and conveniently located new home that's move-in ready. Highlights include a generous kitchen/diner with large shuttered windows overlooking the garden, a dual-aspect reception room with French doors opening onto a well-maintained communal garden, stripped wood floors, high ceilings, a share of the freehold, and a luxurious four-piece bathroom, alongside a separate toilet.