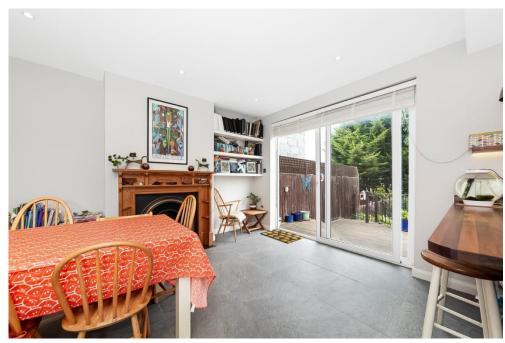

The living areas including the separate reception room and kitchen / dining area are expansive, with large windows that flood the ground floor with natural light, creating a bright and welcoming atmosphere. The kitchen is fully equipped with integrated appliances, offering a perfect space for cooking, dining and spending valuable time together. Access to a large decked area via sliding doors makes this perfect for family gatherings, with steps down to mature foliage and lawn to enjoy. Additionally, the property includes off-street parking and underfloor heating to the ground floor.