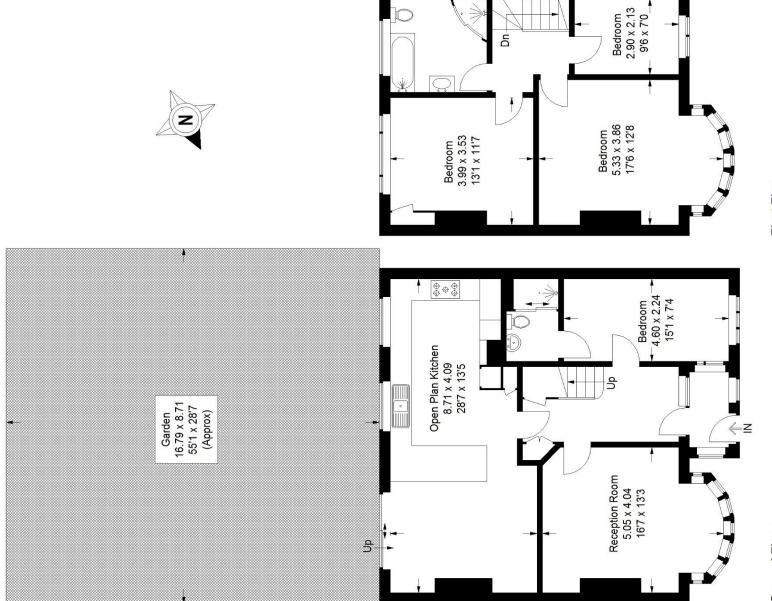

## Floorplan

## Court Road, SE25

Approximate Gross Internal Area 133.8 sq m / 1440 sq ft

Ground Floor

First Floor

Copyright www.pedderproperty.com © 2024

These plans are for representation purposes only as defined by RICS - Code of Measuring Practice.

Not drawn to Scale. Windows and door openings are approximate. Please check all dimensions, shapes and compass bearings before making any decisions reliant upon them.

Pedder Property Ltd trading as Pedder for themselves and for the vendor/landlord of this property whose agents they are, give notice that (1) these particulars do not constitute any part of an offer or contract, (2) all statements contained within these particulars are made without responsibility on the part of Pedder or the vendor/landlord, (3) whilst made in good faith, none of the statements contained within these particulars are to be relied upon as a statement of representation or fact, (4) any intending purchaser/tenant must satisfy him/herself by inspection or otherwise as to the correctness of each of the statements contained within these particulars, (5) the vendor/landlord