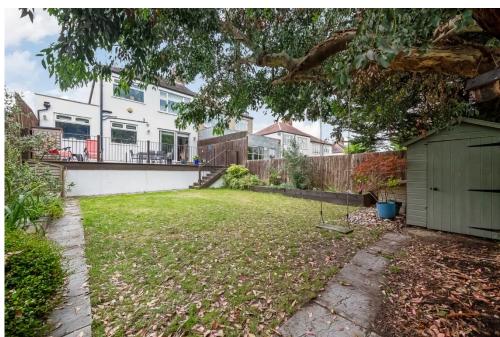

The living areas including the separate reception room and kitchen / dining area are expansive, with large windows that flood the ground floor with natural light, creating a bright and welcoming atmosphere. The kitchen is fully equipped with integrated appliances, offering a perfect space for cooking, dining and spending valuable time together. Access to a large decked area via sliding doors makes this perfect for family gatherings, with steps down to mature foliage and lawn to enjoy. Additionally, the property includes off-street parking and underfloor heating to the ground floor.