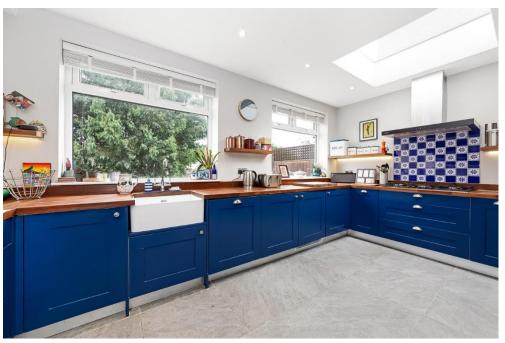

The living areas including the separate reception room and kitchen / dining area are expansive, with large windows that flood the ground floor with natural light, creating a bright and welcoming atmosphere. The kitchen is fully equipped with integrated appliances, offering a perfect space for cooking, dining and spending valuable time together. Access to a large decked area via sliding doors makes this perfect for family gatherings, with steps down to mature foliage and lawn to enjoy. Additionally, the property includes off-street parking and underfloor heating to the ground floor.