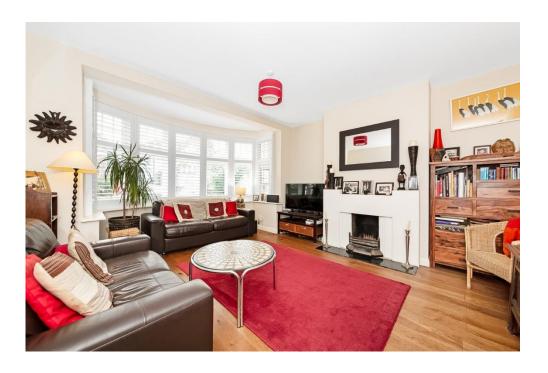

The living areas including the separate reception room and kitchen / dining area are expansive, with large windows that flood the ground floor with natural light, creating a bright and welcoming atmosphere. The kitchen is fully equipped with integrated appliances, offering a perfect space for cooking, dining and spending valuable time together. Access to a large decked area via sliding doors makes this perfect for family gatherings, with steps down to mature foliage and lawn to enjoy. Additionally, the property includes off-street parking and underfloor heating to the ground floor.