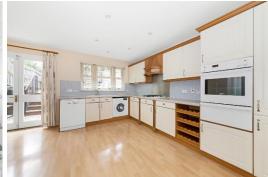

#### In detail

A spacious four bedroom, three bathroom semi-detached house forming a residential quiet cul de sac in Crystal Palace.

The property was build completed approximately twenty years ago and provides flexible accommodation arranged over three levels, ideal for a young or growing family. The entrance floor comprises of an integrated garage, a WC, two storage cupboards, and a generous L-shaped kitchen with lots of work space - perfect for entertaining and family meals. The first floor includes a reception room and the main bedroom with fitted wardrobes and an en suite shower room, whilst the top floor houses three bedrooms (one en suite) and the main bathroom. Externally there is a low maintenance rear garden with side access and a patio seating area, also off street parking.