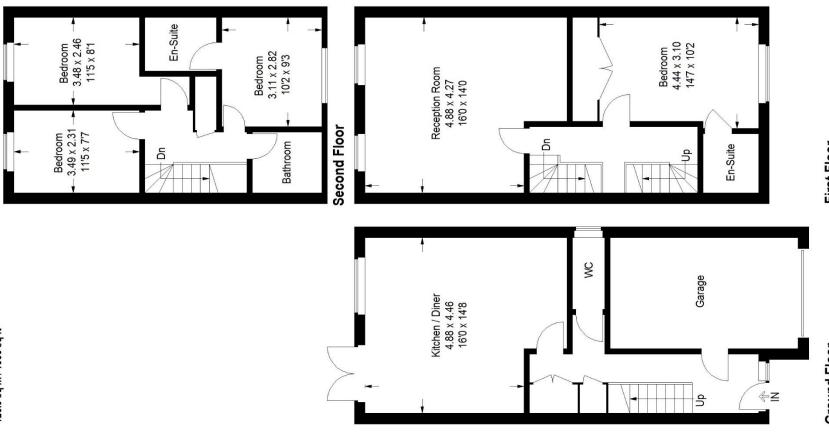

# Floorplan

## Turkey Oak Close, SE19

Approximate Gross Internal Area (Excluding Garage) 126.9 sq m / 1366 sq ft

### **Ground Floor**

First Floor

Copyright www.pedderproperty.com © 2024

These plans are for representation purposes only as defined by RICS - Code of Measuring Practice. Not drawn to Scale. Windows and door openings are approximate. Please check all dimensions, shapes and compass bearings before making any decisions reliant upon them.