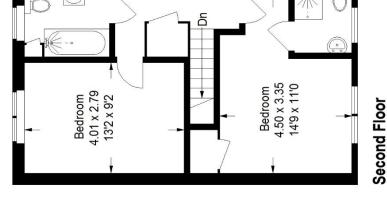

### Floorplan

## Pleydell Avenue, SE19

Approximate Gross Internal Area 115.9 sq m / 1248 sq ft

### First Floor

**Ground Floor** 