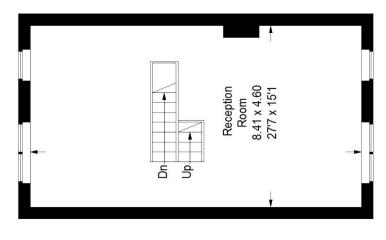

### Floorplan

## Pleydell Avenue, SE19

Approximate Gross Internal Area 115.9 sq m / 1248 sq ft

#### 9 5.94 x 4.80 19'6 x 15'9 (Approx) Garden Kitchen 3.53 x 2.92 11'7 x 9'7 Bedroom 5.31 x 2.29 - 17'5 x 7'6 -99

### First Floor

**Ground Floor** 