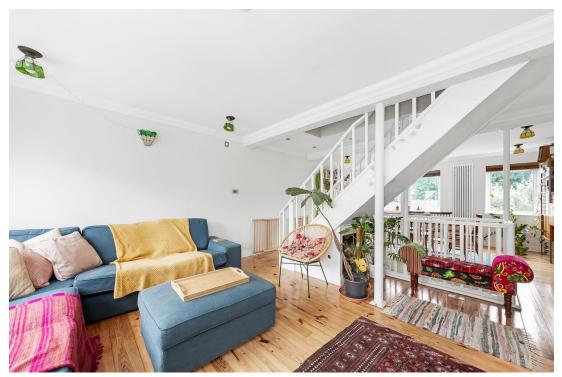

### In detail

A three double bedroom mid-century town house forming a very popular cul de sac moments from Crystal Palace station.

This light and bright property offers flexible accommodation and is arranged over three floors. The entrance level comprises of the third bedroom, a WC, and a shaker-style kitchen that has plenty of storage space, with doors to outside. Upstairs is a through lounge / diner with stripped wood flooring and is effectively partitioned by a stairwell and supporting beams. The top floor houses two further bedrooms, a bathroom, and a separate shower room. Externally there is a neat low maintenance rear garden with a gate to a large green and off street parking at the front.