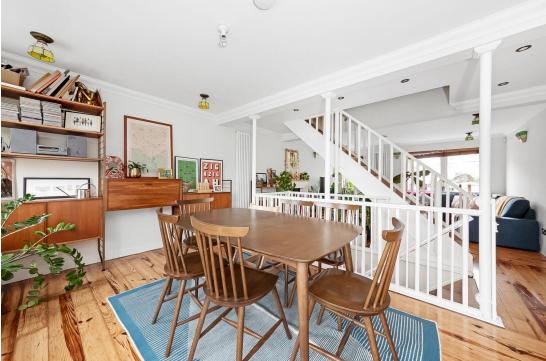

### In detail

A three double bedroom mid-century town house forming a very popular cul de sac moments from Crystal Palace station.

This light and bright property offers flexible accommodation and is arranged over three floors. The entrance level comprises of the third bedroom, a WC, and a shaker-style kitchen that has plenty of storage space, with doors to outside. Upstairs is a through lounge / diner with stripped wood flooring and is effectively partitioned by a stairwell and supporting beams. The top floor houses two further bedrooms, a bathroom, and a separate shower room. Externally there is a neat low maintenance rear garden with a gate to a large green and off street parking at the front.