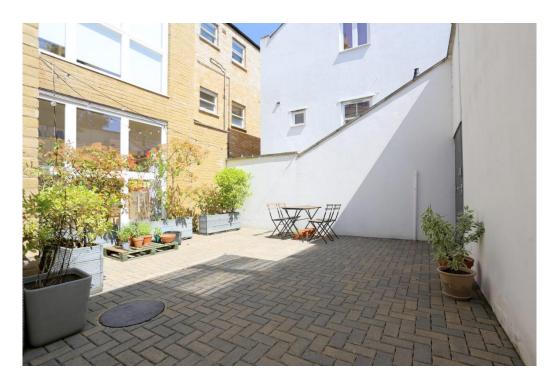

This well designed and unusual property boasts a high specification finish and is one of a small development tucked away in a quiet central location. Noteworthy features include a 28ft reception room which is open-plan to a white high-gloss kitchen with integrated appliances, solid oak flooring, wooden sash windows and sky lights which flood the space with natural light, a contemporary bathroom, a balustraded landing with a useful home working area, a high energy efficiency rating, and a communal patio area which is free for tenants to use. This location is moments from a wealth of leisure and shopping facilities of the Triangle and enables ease of access to both Gipsy Hill and Crystal Palace rail links.