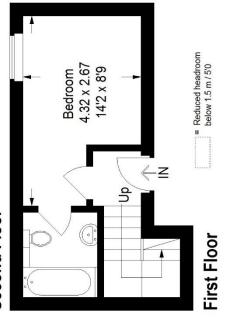

## Floorplan

## Church Road, SE19

Second Floor = 34.5 sq m / 371 sq ft Approximate Gross Internal Area First Floor = 18.8 sq m / 202 sq ft Total = 53.3 sq m / 573 sq ft

Pedder Property Ltd trading as Pedder for themselves and for the vendor/landlord of this property whose agents they are, give notice that (1) these particulars do not constitute any part of an offer or contract, (2) all statements contained within these particulars are made without responsibility on the part of Pedder or the vendor/landlord, (3) whilst made in good faith, none of the statements contained within these particulars are to be relied upon as a statement of representation or fact, (4) any intending purchaser/tenant must satisfy him/herself by inspection or otherwise as to the correctness of each of the statements contained within these particulars, (5) the vendor/landlord

Copyright www.pedderproperty.com © 2024

These plans are for representation purposes only as defined by RICS - Code of Measuring Practice.

Not drawn to Scale. Windows and door openings are approximate. Please check all dimensions, shapes and compass bearings before making any decisions reliant upon them.