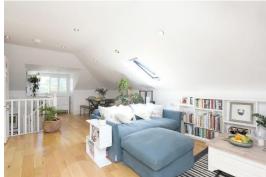

## In detail

\*6 Month Tenancy Only / Exclusive of Bills\*

An immaculately presented, bright split-level top floor one bedroom apartment positioned in the centre of Crystal Palace nearby excellent transport links and amenities.

This well designed and unusual property boasts a high specification finish and is one of a small development tucked away in a quiet central location. Noteworthy features include a 28ft reception room which is open-plan to a white high-gloss kitchen with integrated appliances, solid oak flooring, wooden sash windows and sky lights which flood the space with natural light, a contemporary bathroom, a balustraded landing with a useful home working area, a high energy efficiency rating, and a communal patio area which is free for tenants to use. This location is moments from a wealth of leisure and shopping facilities of the Triangle and enables ease of access to both Gipsy Hill and Crystal Palace rail links.