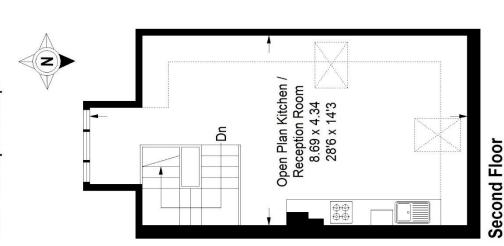

## Floorplan

## Church Road, SE19

Second Floor = 34.5 sq m / 371 sq ft Approximate Gross Internal Area First Floor = 18.8 sq m / 202 sq ft Total = 53.3 sq m / 573 sq ft

Pedder Property Ltd trading as Pedder for themselves and for the vendor/landlord of this property whose agents they are, give notice that (1) these particulars do not constitute any part of an offer or contract, (2) all statements contained within these particulars are made without responsibility on the part of Pedder or the vendor/landlord, (3) whilst made in good faith, none of the statements contained within these particulars are to be relied upon as a statement of representation or fact, (4) any intending purchaser/tenant must satisfy him/herself by inspection or otherwise as to the correctness of each of the statements contained within these particulars, (5) the vendor/landlord

Copyright www.pedderproperty.com © 2024

These plans are for representation purposes only as defined by RICS - Code of Measuring Practice.

Not drawn to Scale. Windows and door openings are approximate. Please check all dimensions, shapes and compass bearings before making any decisions reliant upon them.