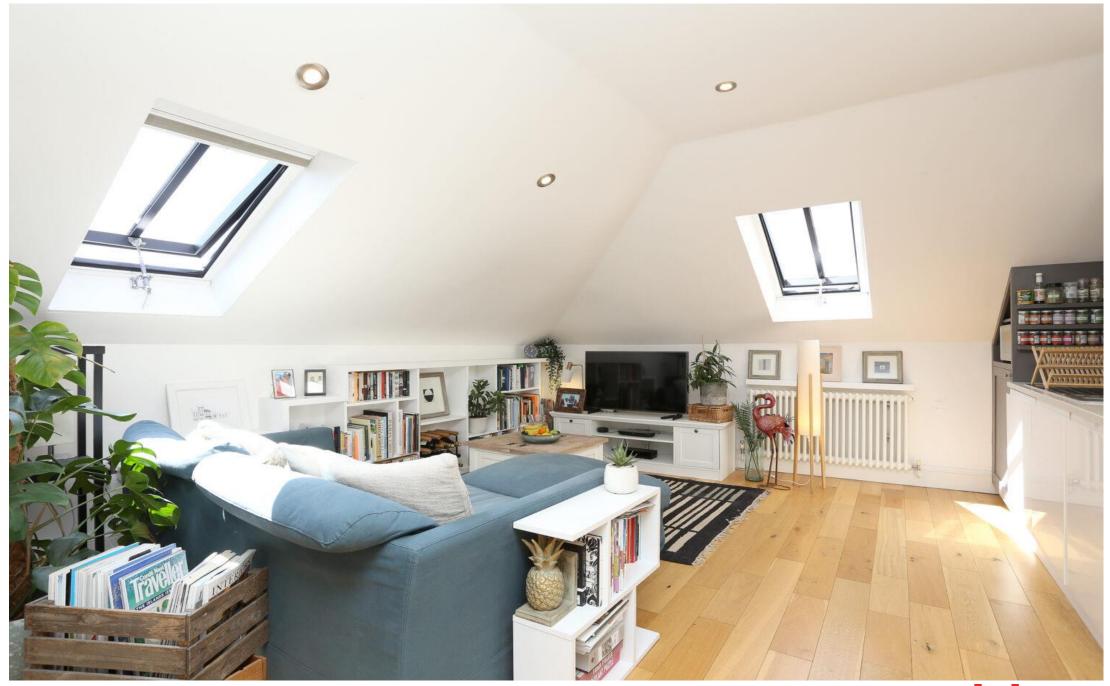

## In detail

\*6 Month Tenancy Only / Exclusive of Bills\*

An immaculately presented, bright split-level top floor one bedroom apartment positioned in the centre of Crystal Palace nearby excellent transport links and amenities.

This well designed and unusual property boasts a high specification finish and is one of a small development tucked away in a quiet central location. Noteworthy features include a 28ft reception room which is open-plan to a white high-gloss kitchen with integrated appliances, solid oak flooring, wooden sash windows and sky lights which flood the space with natural light, a contemporary bathroom, a balustraded landing with a useful home working area, a high energy efficiency rating, and a communal patio area which is free for tenants to use. This location is moments from a wealth of leisure and shopping facilities of the Triangle and enables ease of access to both Gipsy Hill and Crystal Palace rail links.