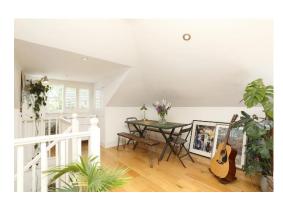

This well designed and unusual property boasts a high specification finish and is one of a small development tucked away in a quiet central location. Noteworthy features include a 28ft reception room which is open-plan to a white high-gloss kitchen with integrated appliances, solid oak flooring, wooden sash windows and sky lights which flood the space with natural light, a contemporary bathroom, a balustraded landing with a useful home working area, a high energy efficiency rating, and a communal patio area which is free for tenants to use. This location is moments from a wealth of leisure and shopping facilities of the Triangle and enables ease of access to both Gipsy Hill and Crystal Palace rail links.