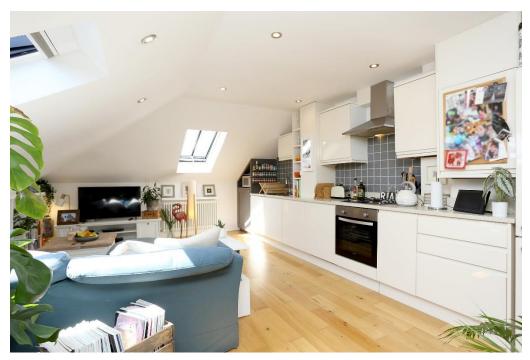

This well designed and unusual property boasts a high specification finish and is one of a small development tucked away in a quiet central location. Noteworthy features include a 28ft reception room which is open-plan to a white high-gloss kitchen with integrated appliances, solid oak flooring, wooden sash windows and sky lights which flood the space with natural light, a contemporary bathroom, a balustraded landing with a useful home working area, a high energy efficiency rating, and a communal patio area which is free for tenants to use. This location is moments from a wealth of leisure and shopping facilities of the Triangle and enables ease of access to both Gipsy Hill and Crystal Palace rail links.