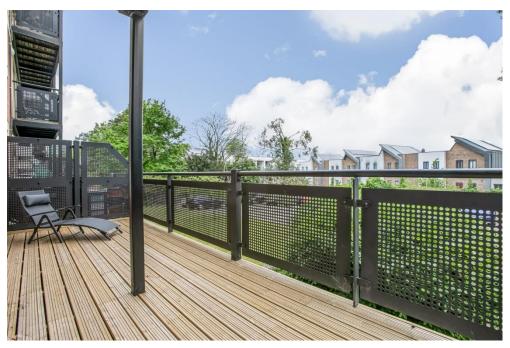

#### In detail

A well presented one bedroom ground floor apartment forming a low-rise, modern development on a highly regarded road moments from Crystal Palace Park and transport links.

The build was completed approximately fifteen years ago and is thoroughly maintained to offer smart communal areas and grounds. A light and bright living space extends to 23ft, which is open to the kitchen / dining area - perfect for those who enjoy entertaining. Other notable features include ample fitted hallway storage, a modernised bathroom with Metro tiling, and replacement flooring. Externally there is a sliding door to a newly decked 20ft terrace which boasts an easterly aspect and provides an ideal retreat on sunny days, at the rear of the building.