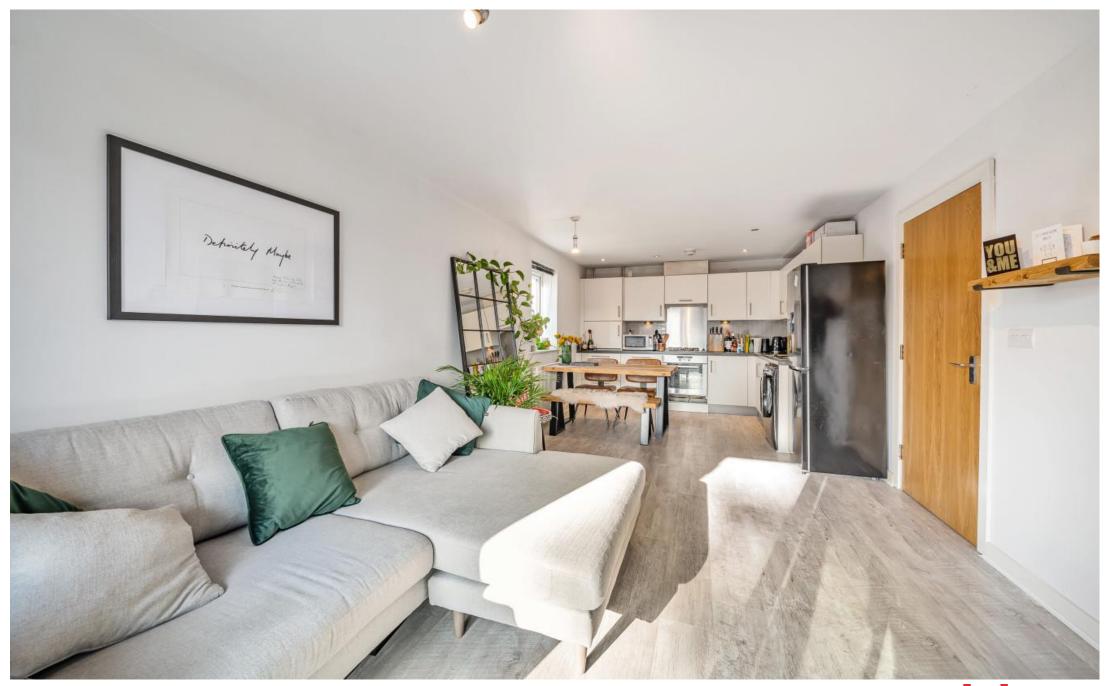

#### In detail

A well presented one bedroom ground floor apartment forming a low-rise, modern development on a highly regarded road moments from Crystal Palace Park and transport links.

The build was completed approximately fifteen years ago and is thoroughly maintained to offer smart communal areas and grounds. A light and bright living space extends to 23ft, which is open to the kitchen / dining area - perfect for those who enjoy entertaining. Other notable features include ample fitted hallway storage, a modernised bathroom with Metro tiling, and replacement flooring. Externally there is a sliding door to a newly decked 20ft terrace which boasts an easterly aspect and provides an ideal retreat on sunny days, at the rear of the building.