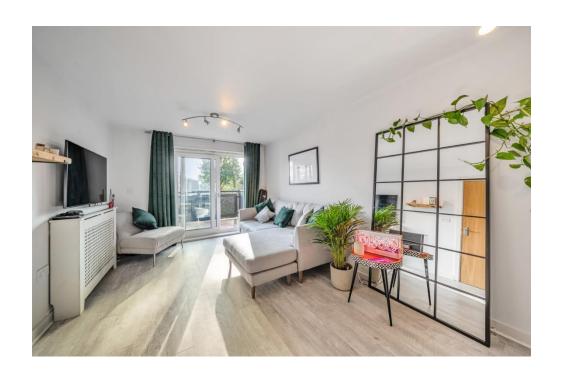

#### In detail

A well presented one bedroom ground floor apartment forming a low-rise, modern development on a highly regarded road moments from Crystal Palace Park and transport links.

The build was completed approximately fifteen years ago and is thoroughly maintained to offer smart communal areas and grounds. A light and bright living space extends to 23ft, which is open to the kitchen / dining area - perfect for those who enjoy entertaining. Other notable features include ample fitted hallway storage, a modernised bathroom with Metro tiling, and replacement flooring. Externally there is a sliding door to a newly decked 20ft terrace which boasts an easterly aspect and provides an ideal retreat on sunny days, at the rear of the building.