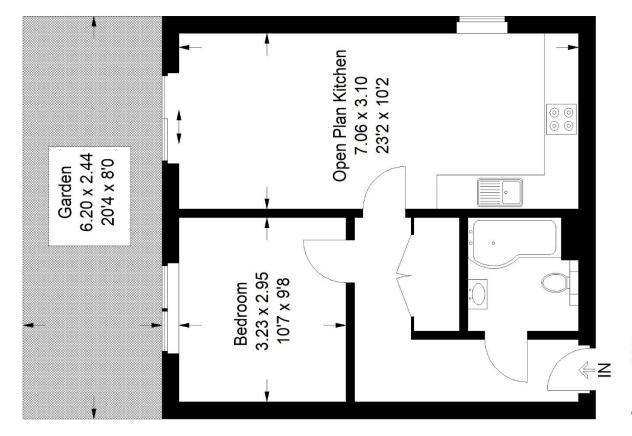

## Floorplan

# Marshall Court, SE20

Approximate Gross Internal Area 46.3 sq m / 498 sq ft

### **Ground Floor**

Copyright www.pedderproperty.com © 2023

These plans are for representation purposes only as defined by RICS - Code of Measuring Practice. Not drawn to Scale. Windows and door openings are approximate. Please check all dimensions, shapes and compass bearings before making any decisions