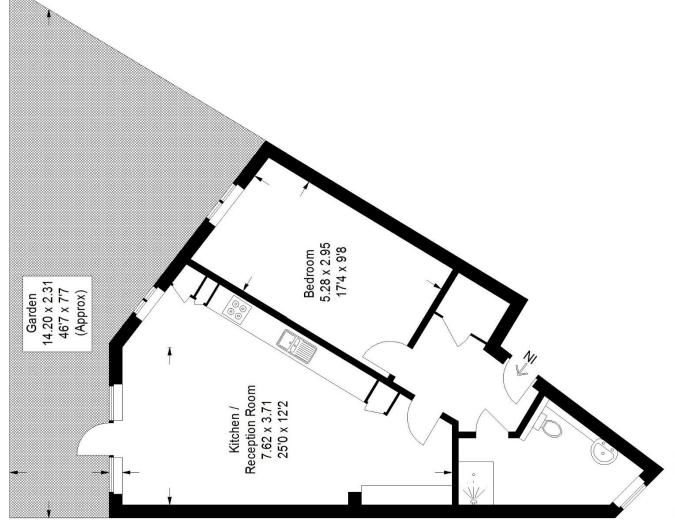

## Floorplan

# Crystal Palace Park Road, SE26

Approximate Gross Internal Area 65 sq m / 699.6 sq ft

### **Ground Floor**

These plans are for representation purposes only as defined by RICS - Code of Measuring Practice. Not drawn to Scale. Windows and door openings are approximate. Please check all dimensions, shapes and compass bearings before making any decisions reliant upon them. Copyright www.pedderproperty.com © 2024