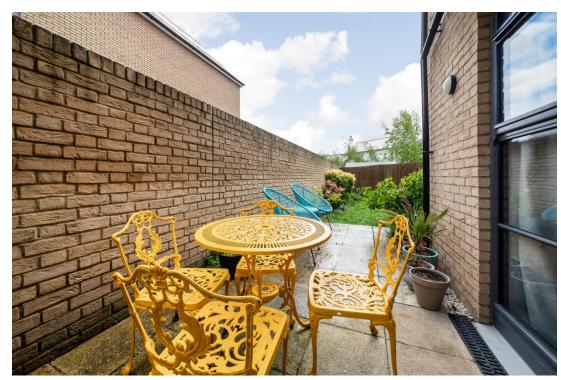

#### In detail

A generously proportioned contemporary one bedroom ground floor garden flat ideally positioned for transport links and available for sale with no onward chain.

This low rise high specification development was build completed approximately six years ago and is quietly set back from the road, opposite Crystal Palace Park. The property was designed with accessibility in mind, allowing for a square footage comparable with two bedroom apartments and a larger entrance hall and room dimensions. The characterful accommodation includes a 17ft bedroom at the rear of the building and a 25ft reception which is open to a fully integrated kitchen, allowing ample space for entertaining and an area for those working from home. Other notable features include a recently upgraded walk-in power shower and fitted storage, whilst externally there is direct access to a 46ft private garden with a patio seating area and a sunny south-westerly aspect. Allocated residents parking is at the front of the building.