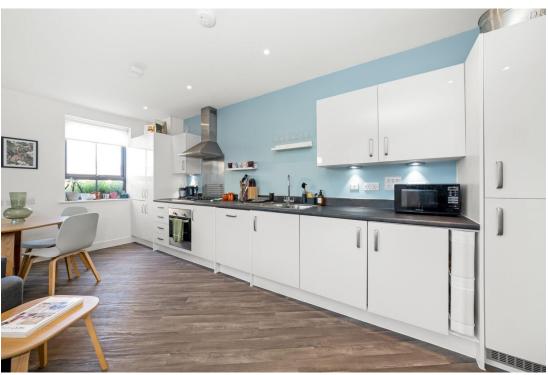

#### In detail

A generously proportioned contemporary one bedroom ground floor garden flat ideally positioned for transport links and available for sale with no onward chain.

This low rise high specification development was build completed approximately six years ago and is quietly set back from the road, opposite Crystal Palace Park. The property was designed with accessibility in mind, allowing for a square footage comparable with two bedroom apartments and a larger entrance hall and room dimensions. The characterful accommodation includes a 17ft bedroom at the rear of the building and a 25ft reception which is open to a fully integrated kitchen, allowing ample space for entertaining and an area for those working from home. Other notable features include a recently upgraded walk-in power shower and fitted storage, whilst externally there is direct access to a 46ft private garden with a patio seating area and a sunny south-westerly aspect. Allocated residents parking is at the front of the building.