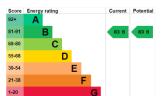

EPC: B | Council Tax Band: D | Lease: 119 years remaining | SC: £240pm | GR: Incl in SC | BI: Incl in SC