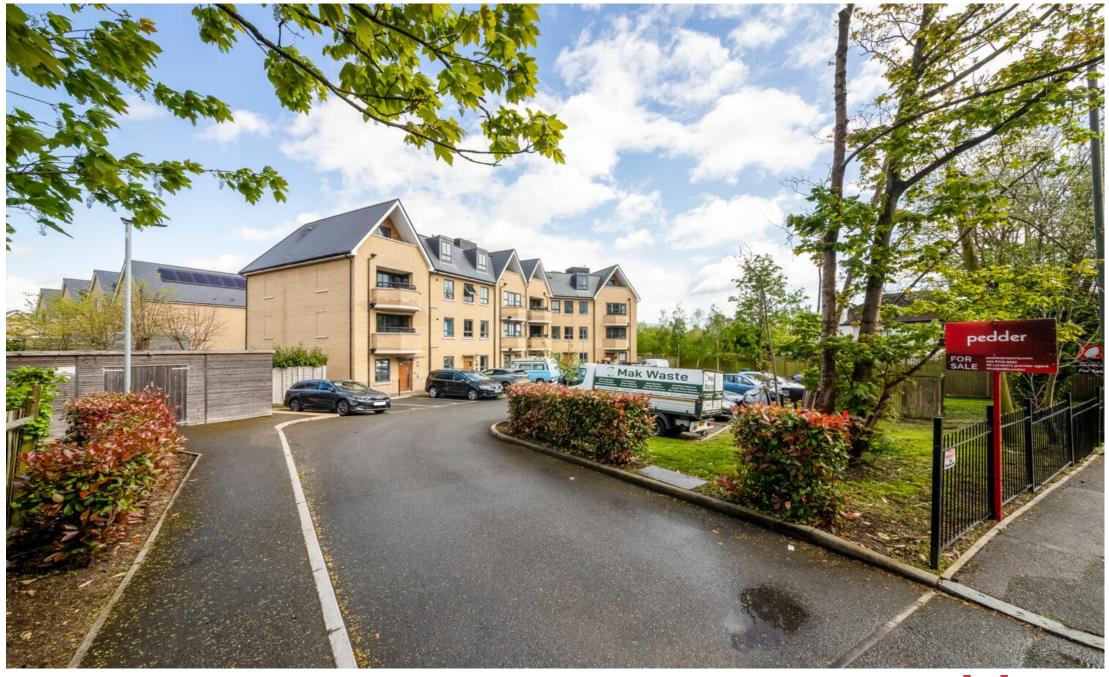

Crystal Palace Park Road, SE26 £412,500 0208 702 9333 pedderproperty.com

#### In detail

A generously proportioned contemporary one bedroom ground floor garden flat ideally positioned for transport links and available for sale with no onward chain.

This low rise high specification development was build completed approximately six years ago and is quietly set back from the road, opposite Crystal Palace Park. The property was designed with accessibility in mind, allowing for a square footage comparable with two bedroom apartments and a larger entrance hall and room dimensions. The characterful accommodation includes a 17ft bedroom at the rear of the building and a 25ft reception which is open to a fully integrated kitchen, allowing ample space for entertaining and an area for those working from home. Other notable features include a recently upgraded walk-in power shower and fitted storage, whilst externally there is direct access to a 46ft private garden with a patio seating area and a sunny south-westerly aspect. Allocated residents parking is at the front of the building.

This location is ideal for access to either Penge East / West, Anerley or Crystal Palace rail links, as well as the amenities of the High Street, central Triangle, and 200 acres of parkland on the door step.