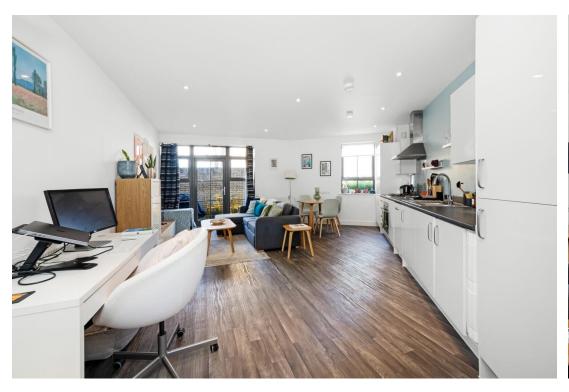

#### In detail

A generously proportioned contemporary one bedroom ground floor garden flat ideally positioned for transport links and available for sale with no onward chain.

This low rise high specification development was build completed approximately six years ago and is quietly set back from the road, opposite Crystal Palace Park. The property was designed with accessibility in mind, allowing for a square footage comparable with two bedroom apartments and a larger entrance hall and room dimensions. The characterful accommodation includes a 17ft bedroom at the rear of the building and a 25ft reception which is open to a fully integrated kitchen, allowing ample space for entertaining and an area for those working from home. Other notable features include a recently upgraded walk-in power shower and fitted storage, whilst externally there is direct access to a 46ft private garden with a patio seating area and a sunny south-westerly aspect. Allocated residents parking is at the front of the building.