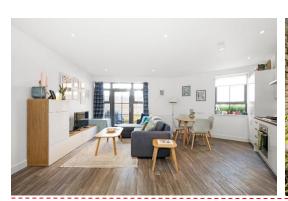

#### In detail

A generously proportioned contemporary one bedroom ground floor garden flat ideally positioned for transport links and available for sale with no onward chain.

This low rise high specification development was build completed approximately six years ago and is quietly set back from the road, opposite Crystal Palace Park. The property was designed with accessibility in mind, allowing for a square footage comparable with two bedroom apartments and a larger entrance hall and room dimensions. The characterful accommodation includes a 17ft bedroom at the rear of the building and a 25ft reception which is open to a fully integrated kitchen, allowing ample space for entertaining and an area for those working from home. Other notable features include a recently upgraded walk-in power shower and fitted storage, whilst externally there is direct access to a 46ft private garden with a patio seating area and a sunny south-westerly aspect. Allocated residents parking is at the front of the building.