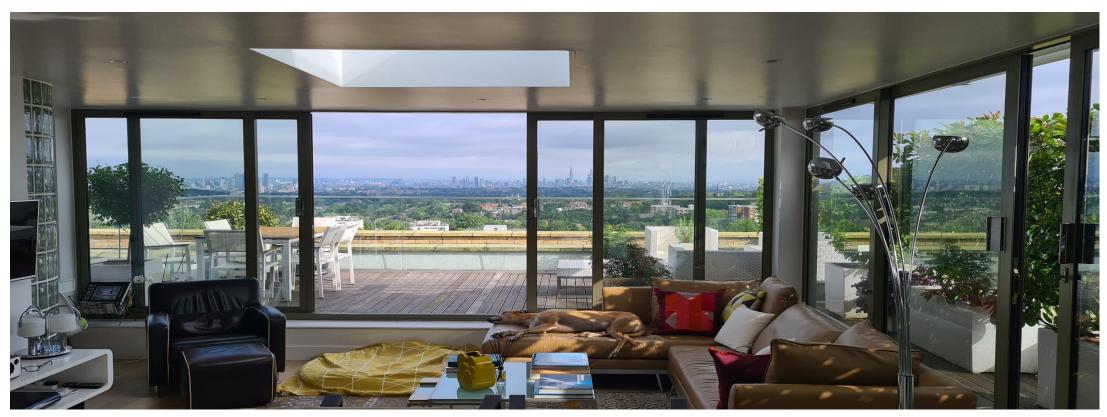

Once securely transported in a lift that opens directly into the property, you'll be immediately captivated by the stylish and sophisticated atmosphere that permeates throughout. The open-concept living area features floor-to-ceiling windows, allowing an abundance of natural light to illuminate the space while providing uninterrupted panoramic views of the magnificent London skyline.

The well-appointed kitchen is a culinary enthusiast's dream, including integrated premium Bosch appliances, ample storage space, quartz surfaces, and a breakfast bar. It seamlessly flows into the adjoining dining area, creating an ideal setting for entertaining guests and hosting memorable dinner parties. The penthouse comprises two generous bedrooms, each exuding a sense of tranquillity and offering privacy and comfort. The master is a true sanctuary, complete with its own private en-suite with Hansgrohe fittings, and fitted wardrobe storage. The second also benefits from an en suite shower room and sliding doors to outside. The standout feature of this remarkable property is undoubtedly the expansive terrace. Offering an impressive outdoorwrap around living space totaling 38 sq m, it is an oasis above the bustling city below. Whether you desire a serene spot to enjoy your morning coffee, a venue for alfresco dining with friends, or a place to unwind and take in the impressive sunsets, this terrace is the ultimate urban retreat. Additional features of this property include luxurious finishes, including including olive grey powder coated metal windows, coloured both inside and outside, different to the usual developer white, hardwood flooring, a separate WC, skylights, ample storage throughout, and opportunity to rent a secure gated parking space.