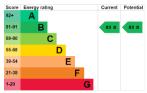

EPC: B | Council Tax Band: C | Lease: 120 years remaining | SC: £275pm | GR: £250pa | BI: Incl in SC