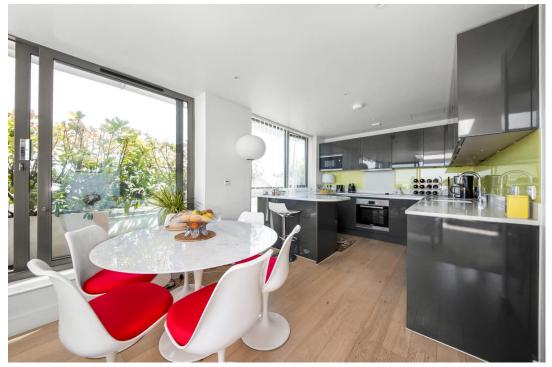

The well-appointed kitchen is a culinary enthusiast's dream, including integrated premium Bosch appliances, ample storage space, quartz surfaces, and a breakfast bar. It seamlessly flows into the adjoining dining area, creating an ideal setting for entertaining guests and hosting memorable dinner parties. The penthouse comprises two generous bedrooms, each exuding a sense of tranquillity and offering privacy and comfort. The master is a true sanctuary, complete with its own private en-suite with Hansgrohe fittings, and fitted wardrobe storage. The second also benefits from an en suite shower room and sliding doors to outside. The standout feature of this remarkable property is undoubtedly the expansive terrace. Offering an impressive outdoorwrap around living space totaling 38 sq m, it is an oasis above the bustling city below. Whether you desire a serene spot to enjoy your morning coffee, a venue for alfresco dining with friends, or a place to unwind and take in the impressive sunsets, this terrace is the ultimate urban retreat. Additional features of this property include luxurious finishes, including including olive grey powder coated metal windows, coloured both inside and outside, different to the usual developer white, hardwood flooring, a separate WC, skylights, ample storage throughout, and opportunity to rent a secure gated parking space.