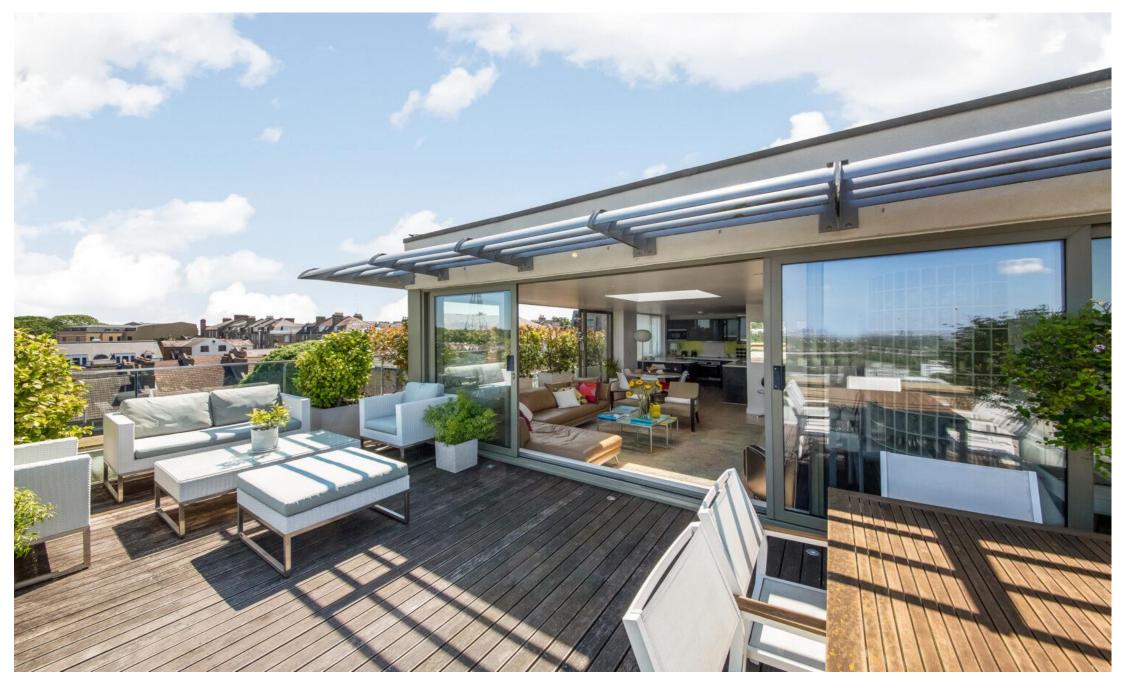

### In detail

A contemporary two bedroom penthouse centrally positioned in the heart of Crystal Palace. This unique property encompasses the entire top floor of the building and boasts breathtaking City views from a spacious terrace, offering a perfect blend of contemporary design and unparalleled comfort.

Once securely transported in a lift that opens directly into the property, you'll be immediately captivated by the stylish and sophisticated atmosphere that permeates throughout. The open-concept living area features floor-to-ceiling windows, allowing an abundance of natural light to illuminate the space while providing uninterrupted panoramic views of the magnificent London skyline.

The well-appointed kitchen is a culinary enthusiast's dream, including integrated premium Bosch appliances, ample storage space, quartz surfaces, and a breakfast bar. It seamlessly flows into the adjoining dining area, creating an ideal setting for entertaining guests and hosting memorable dinner parties. The penthouse comprises two generous bedrooms, each exuding a sense of tranquillity and offering privacy and comfort. The master is a true sanctuary, complete with its own private en-suite with Hansgrohe fittings, and fitted wardrobe storage. The second also benefits from an en suite shower room and sliding doors to outside. The standout feature of this remarkable property is undoubtedly the expansive terrace. Offering an impressive outdoorwrap around living space totaling 38 sq m, it is an oasis above the bustling city below. Whether you desire a serene spot to enjoy your morning coffee, a venue for alfresco dining with friends, or a place to unwind and take in the impressive sunsets, this terrace is the ultimate urban retreat. Additional features of this property include luxurious finishes, including including olive grey powder coated metal windows, coloured both inside and outside, different to the usual developer white, hardwood flooring, a separate WC, skylights, ample storage throughout, and opportunity to rent a secure gated parking space.