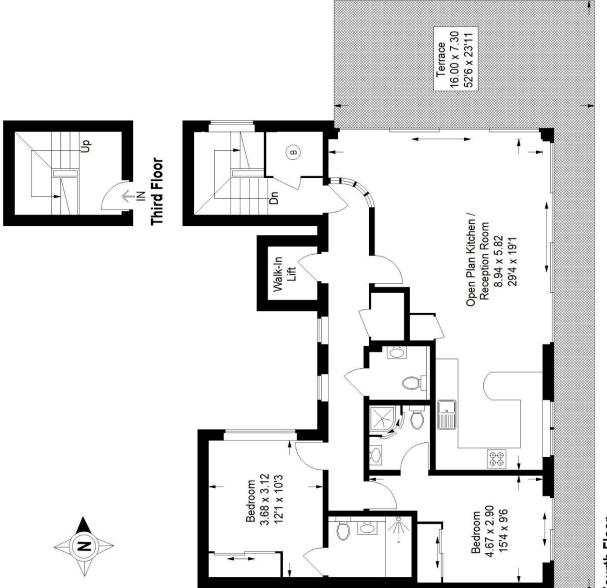

# Floorplan

## Beardell Street, SE19

Fourth Floor = 92.2 sq m / 992 sq ft Approximate Gross Internal Area Third Floor = 6.7 sq m / 72 sq ft Terrace = 38.0 sq m / 409 sq ft Total = 98.9 sq m / 1064 sq ft

### Fourth Floor

Copyright www.pedderproperty.com © 2023

These plans are for representation purposes only as defined by RICS - Code of Measuring Practice. Not drawn to Scale. Windows and door openings are approximate. Please check all dimensions, shapes and compass bearings before making any decisions reliant upon them.