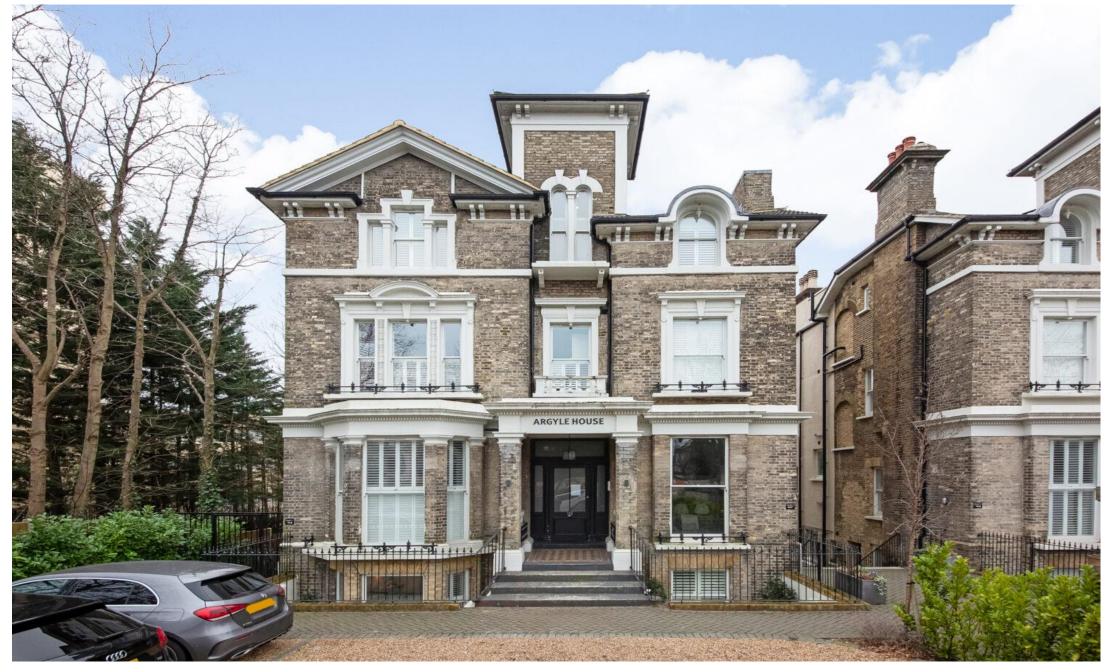

Church Road, SE19 OIEO £600,000 0208 702 9333 pedderproperty.com

#### In detail

A generous two bedroom, two bathroom ground floor garden flat forming part of an impressive and characterful detached Victorian building, moments from central Crystal Palace.

This attractively decorated property has been finished to a high standard and was newly completed just under three years ago, benefitting from a remaining New Homes warrantee, quality fittings, and a functional layout. The accommodation is accessed via a private entrance which leads to a socially openplan 21ft living space, complete with ornate cornicing, ceiling rose, a light and bright shuttered bay, and engineered solid oak flooring. The kitchen is a contemporary shade of grey with integrated appliances and quartz surfaces and is ideal for those enjoy entertaining. Both of the bedrooms are double and boast ample fitted storage, whilst the en suite shower room and main bathroom are beautifully tiled, with Geberit sanitary ware.