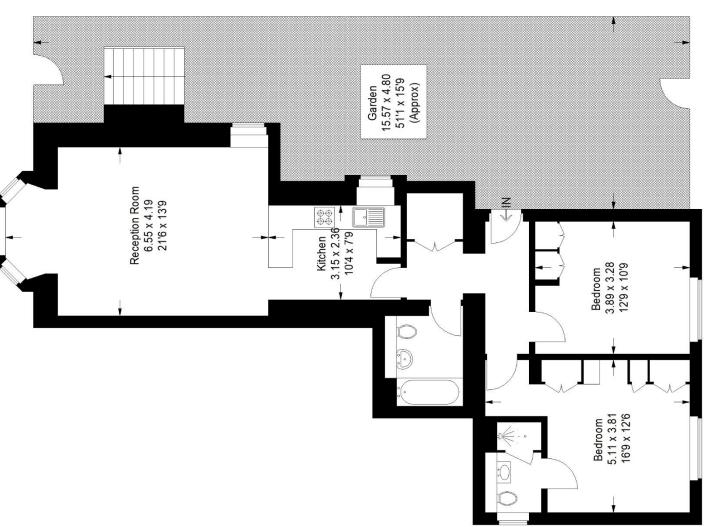

## Floorplan

# Church Road, SE19

Approximate Gross Internal Area 86.1 sq m / 927 sq ft

### Lower Ground Floor

Copyright www.pedderproperty.com © 2024

These plans are for representation purposes only as defined by RICS - Code of Measuring Practice. Not drawn to Scale. Windows and door openings are approximate. Please check all dimensions, shapes and compass bearings before making any decisions reliant upon them.