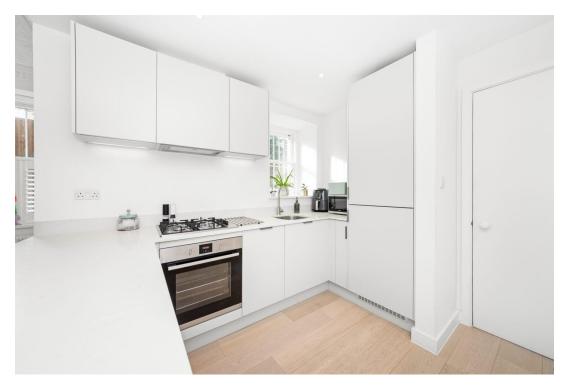

#### In detail

A generous two bedroom, two bathroom ground floor garden flat forming part of an impressive and characterful detached Victorian building, moments from central Crystal Palace.

This attractively decorated property has been finished to a high standard and was newly completed just under three years ago, benefitting from a remaining New Homes warrantee, quality fittings, and a functional layout. The accommodation is accessed via a private entrance which leads to a socially openplan 21ft living space, complete with ornate cornicing, ceiling rose, a light and bright shuttered bay, and engineered solid oak flooring. The kitchen is a contemporary shade of grey with integrated appliances and quartz surfaces and is ideal for those enjoy entertaining. Both of the bedrooms are double and boast ample fitted storage, whilst the en suite shower room and main bathroom are beautifully tiled, with Geberit sanitary ware.