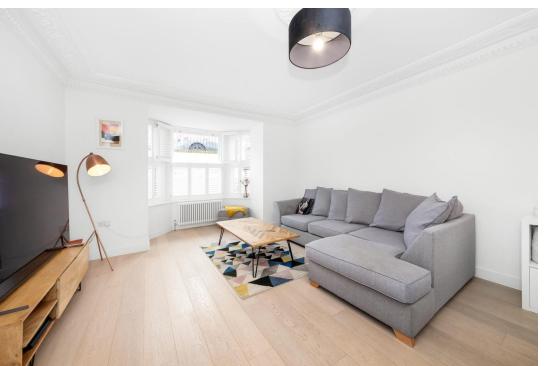

#### In detail

A generous two bedroom, two bathroom ground floor garden flat forming part of an impressive and characterful detached Victorian building, moments from central Crystal Palace.

This attractively decorated property has been finished to a high standard and was newly completed just under three years ago, benefitting from a remaining New Homes warrantee, quality fittings, and a functional layout. The accommodation is accessed via a private entrance which leads to a socially openplan 21ft living space, complete with ornate cornicing, ceiling rose, a light and bright shuttered bay, and engineered solid oak flooring. The kitchen is a contemporary shade of grey with integrated appliances and quartz surfaces and is ideal for those enjoy entertaining. Both of the bedrooms are double and boast ample fitted storage, whilst the en suite shower room and main bathroom are beautifully tiled, with Geberit sanitary ware.