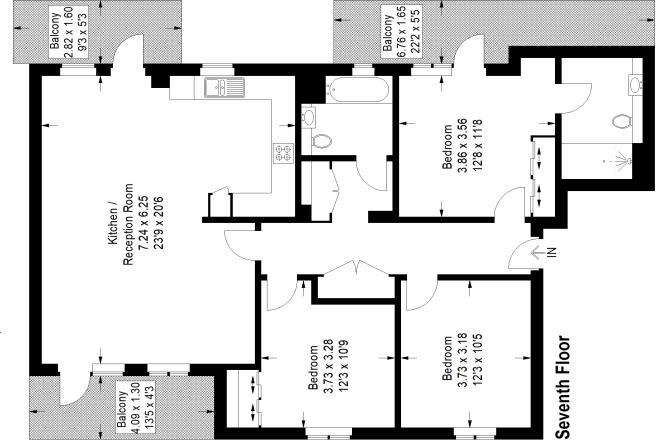

## Sylvan Hill, SE19

Approximate Gross Internal Area 109.1 sq m / 1174 sq ft

Score Energy rating Current Potentia 924 A 81.91 B 60-80 C 55-68 D 39-54 E 21-38 F 1-20 G

Pedder Property Ltd trading as Pedder for themselves and for the vendor/landlord of this property whose agents they are, give notice that (1) these particulars do not constitute any part of an offer or contract, (2) all statements contained within these particulars are made without responsibility on the part of Pedder or the vendor/landlord, (3) whilst made in good faith, none of the statements contained within these particulars are to be relied upon as a statement of representation or fact, (4) any intending purchaser/tenant must satisfy him/herself by inspection or otherwise as to the correctness of each of the statements contained within these particulars, (5) the vendor/landlord does not make or give either Pedder or any person in their employment any authority to make or give representation or warranty whatsoever in relation to this property.

Copyright www.pedderproperty.com © 2023 These plans are for representation purposes only as defined by RICS - Code of Measuring Practice. Not drawn to Scale. Windows and door openings are approximate. Please check all dimensions, shapes and compass bearings before making any decisions reliant upon them.