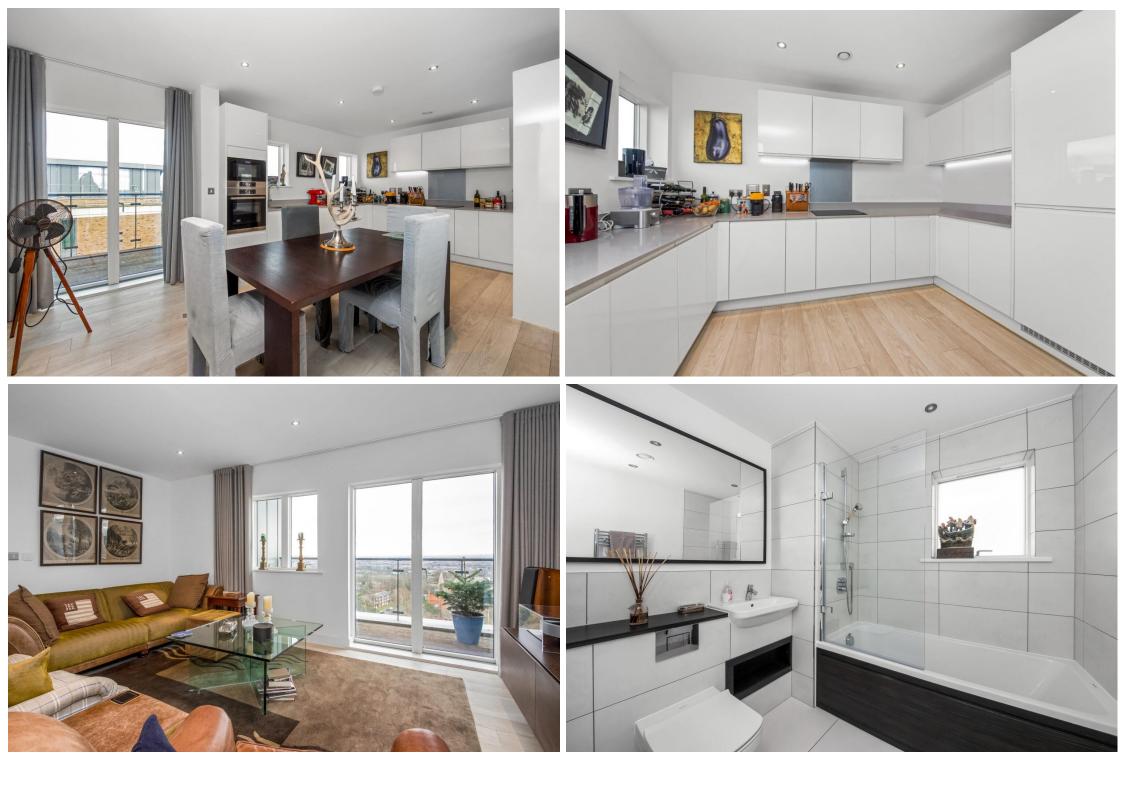

Highlights include a 23ft sociably open-plan living space with a white high gloss kitchen and integrated appliances, Amtico flooring, under floor heating, a luxury en suite shower room, ample fitted storage, a wide welcoming entrance hall, and a lift service.