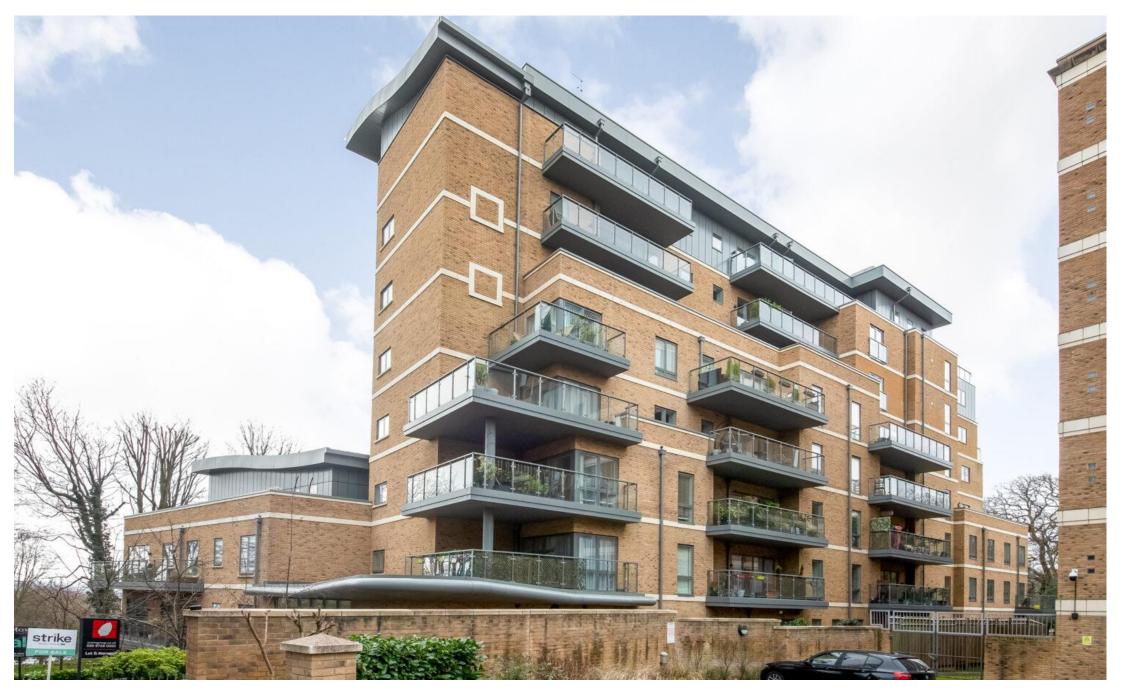

## In detail

A generously proportioned three bedroom penthouse forming part of a contemporary modern development nearby central Crystal Palace.

The property totals 1174 sq ft / 109.1 sq m of light and bright accommodation, and benefits from an elevated outlook on the seventh floor, build completed approximately four years ago. Discerning buyers will appreciate the high standard of finish, along with the pleasant views from all windows, and three private outside terrace areas.

Externally there is secure, gated parking. Sylvan Hill is served by both Crystal Palace and Norwood Junction (fast to London Bridge) rail links and is within proximity of the many shopping and leisure offerings at the Triangle, Norwood Lakes and Grounds, and popular Cypress Primary school.