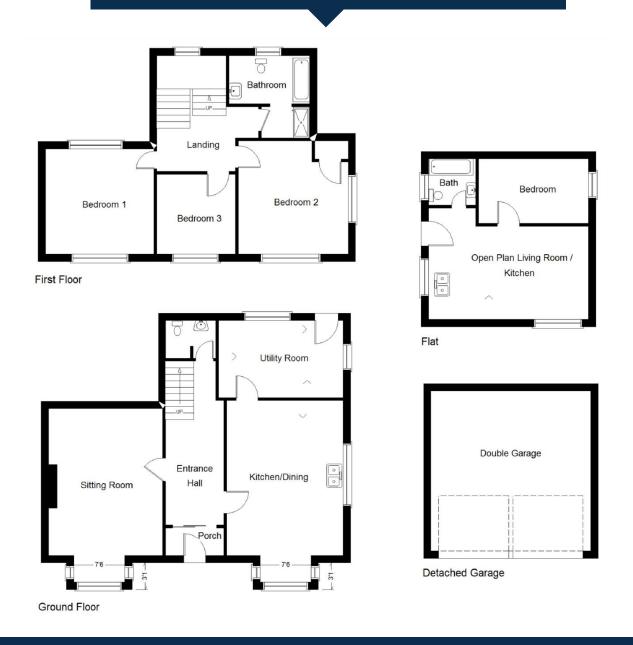

# FLOOR PLAN (NOT TO SCALE)

Offices in: Barnstaple: 01271 371234 Bideford: 01237 479999 Bude: 01288 355066 Hatherleigh: 01837 810705 Holsworthy: 01409 254238 Ilfracombe: 01271 866699 Torrington: 01805 624426 Wadebridge: 01208 814055