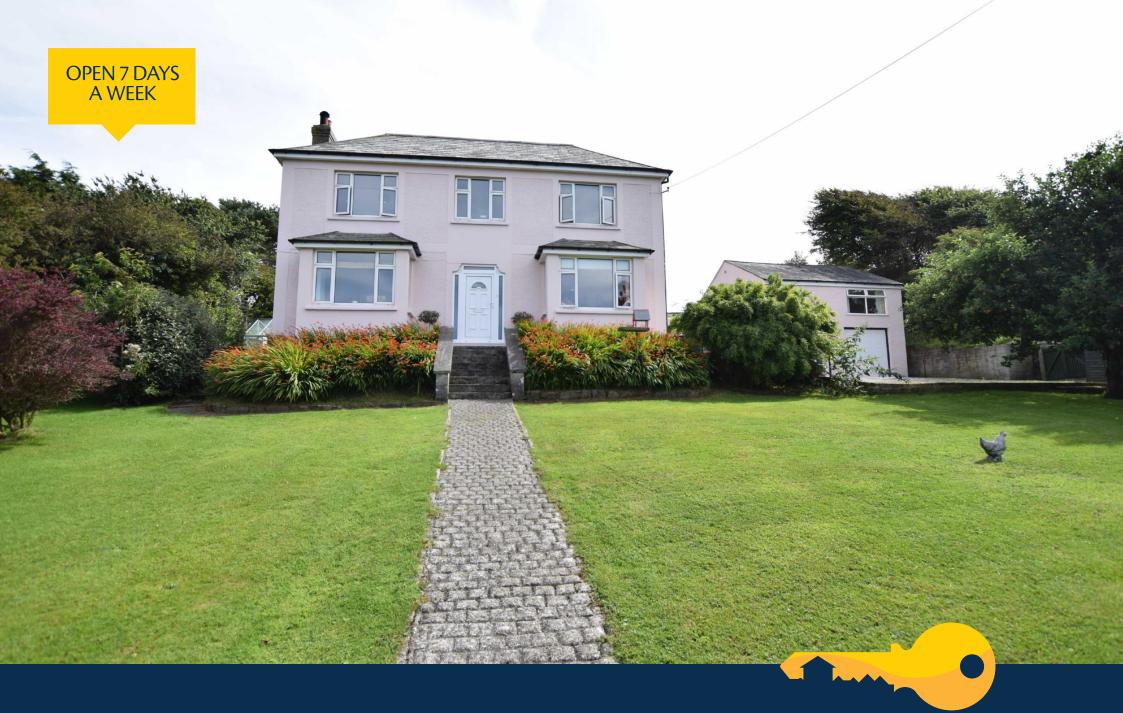

## Merwells, Paradise Road, Boscastle, Cornwall, PL35 OBL

Occupying an elevated position towards the edge of this sought after coastal village and enjoying far reaching views across the rooftops to the rugged coastline and sea beyond, a substantial 3 bedroom detached period home standing in its own extensive grounds with detached garage and self contained 1 Bedroom Flat above. Entrance driveway and ample parking, well maintained gardens to the front and rear. Versatile living space throughout benefitting from LPG gas fired central heating complemented by double glazed windows.

# Offers Over £430,000

**LOCATION** Boscastle, with its own Harbour is impressively situated amidst dramatic cliffs and dates from the mid 16th Century. For many years the Harbour served the inland town of Launceston as a Port, the two being linked by pack-horse and wagon transport. Slate and corn were shipped from the 16th Century pier. The Cornwall coast path along the cliffs from Boscastle to Tintagel is considered one of the finer walks in England. The Harbour and much of the hinterland is now within the control of the National Trust; the village of Boscastle offers a traditional range of shops and local amenities including popular Pubs, places of worship, etc. Tintagel is some 3 miles whilst the North Cornish coastal resort of Bude is some 15 miles. The Cathedral City of Exeter with its inter city rail and motorway links is some 60 miles whilst Okehampton and Dartmoor is some 40 miles. The market town of Holsworthy is some 22 miles. Road communications have improved rapidly within recent years including the construction of the North Devon link road which by-passes Bideford, Barnstaple and South Molton, joining with the dual carriageway at Tiverton to lead on to the M5 thereafter. In addition, the A30 dual carriageway now extends from Exeter to Launceston and beyond.