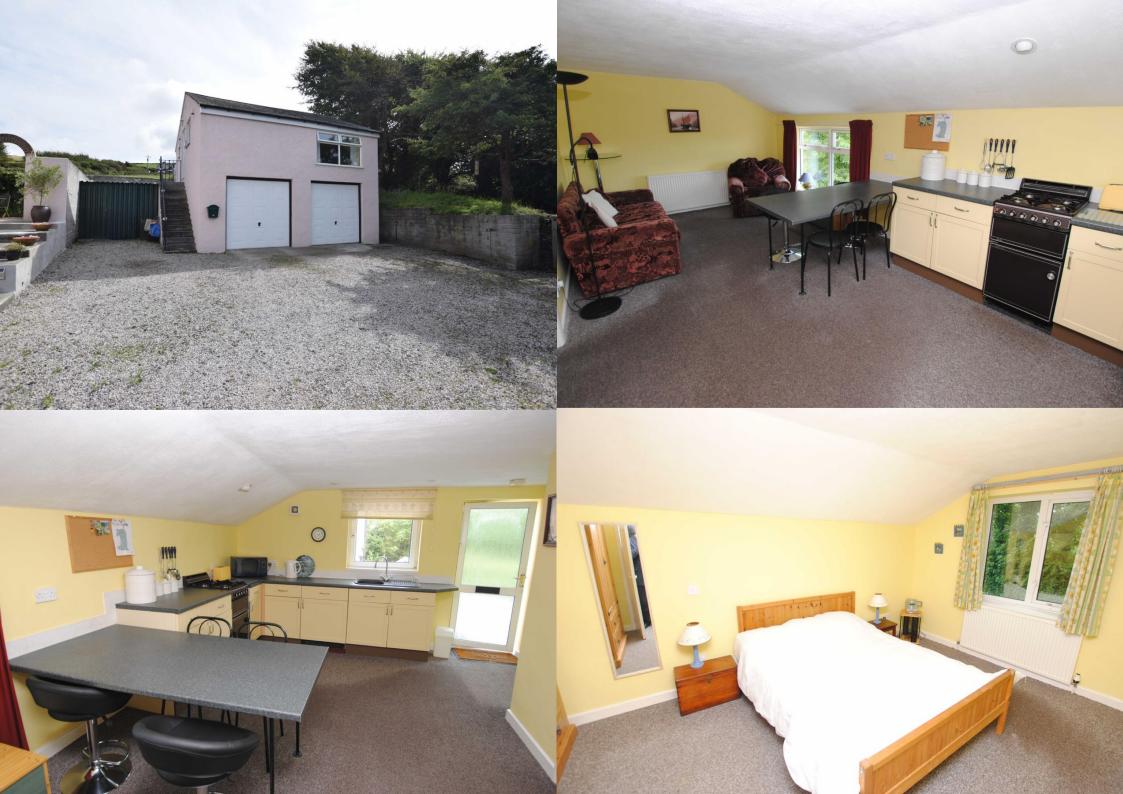

## <u>The Flat</u>

### **Open Plan Living Room/Kitchen**

20' x 13' maximum dimensions (6.10m x 3.96m maximum dimensions)

Dual aspect windows, fitted work surfaces with drawer and cupboard units below incorporating single drainer sink unit with mixer taps, recess for cooker, fitted breakfast bar.

#### Bedroom

14' x 9' (4.27m x 2.74m)

#### Bathroom

6'6 x 5'7 (1.98m x 1.70m)

Fitted suite comprising panelled bath with mixer taps complete with shower attachment, close coupled WC, vanity unit with inset wash hand basin.

#### **Double Garage**

20' x 20' (6.10m x 6.10m)

2 up and over entrance doors, power and light connected, gas fired boiler supplying central heating and hot water to the flat above.