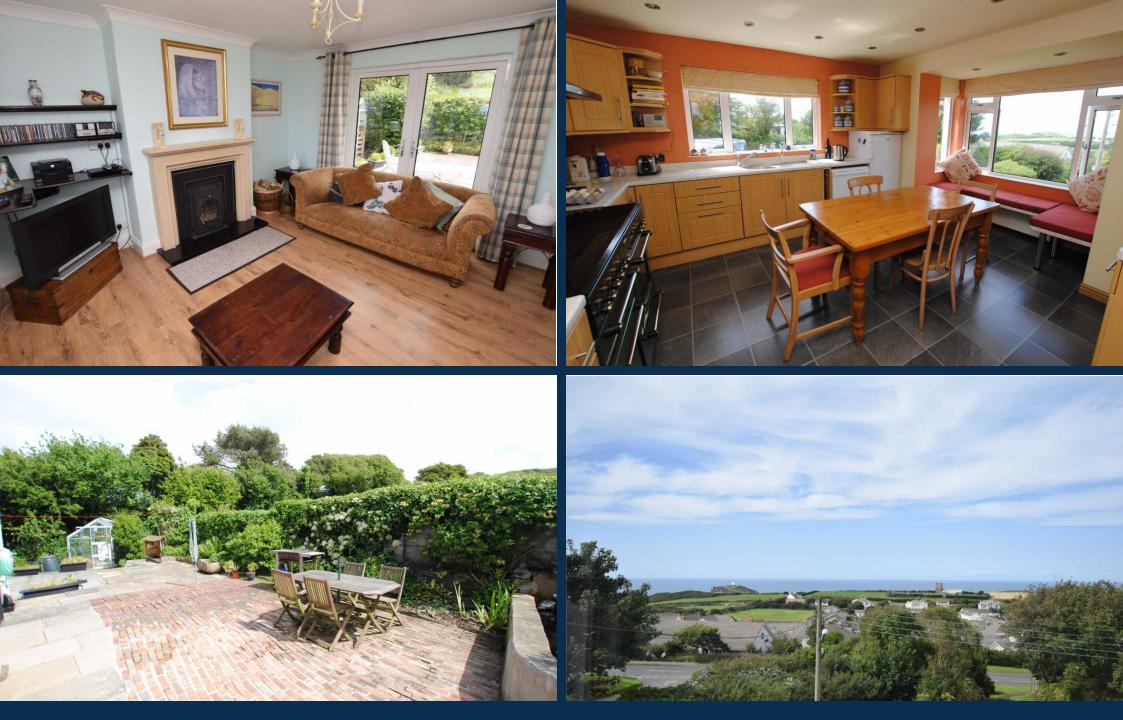

#### Living Room

16'6 x 13' maximum dimensions into bay window (5.03m x 3.96m)

A light and airy dual aspect room with large bay window to front elevation enjoying far reaching views across Boscastle and to the open sea beyond. Double opening glazed doors to

rear onto rear gardens. Feature fireplace housing multi fuel burner.

#### **Kitchen/Dining Room**

15'8 x 12'10 maximum dimensions into bay window (4.78m x 3.91m)

A dual aspect room with seated bay window to front elevation, fully fitted range of base and wall mounted cupboard units with work surfaces incorporating stainless steel single drainer sink unit with mixer taps, recess for large cooking range with extractor over, recess for fridge and freezer.

#### Outside

Entrance driveway providing ample parking and leading to Double Garage. Extensive well maintained gardens to the front of the property enjoying a westerly aspect and being principally laid to lawn with mature shrubs and bushes. Productive vegetable garden to the side of the property and private patio area to the rear.