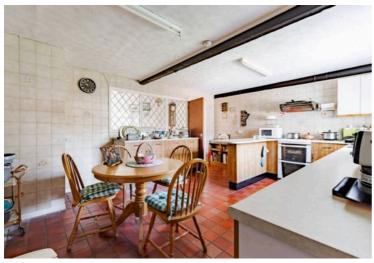

Adjacent to the living area is a spacious kitchen complete with a breakfast bar, tiled floor, and more exposed beams, creating a warm and inviting atmosphere. The kitchen seamlessly flows into the long gallery, a bright and airy space illuminated by skylights, providing access to the family bathroom and all three bedrooms.