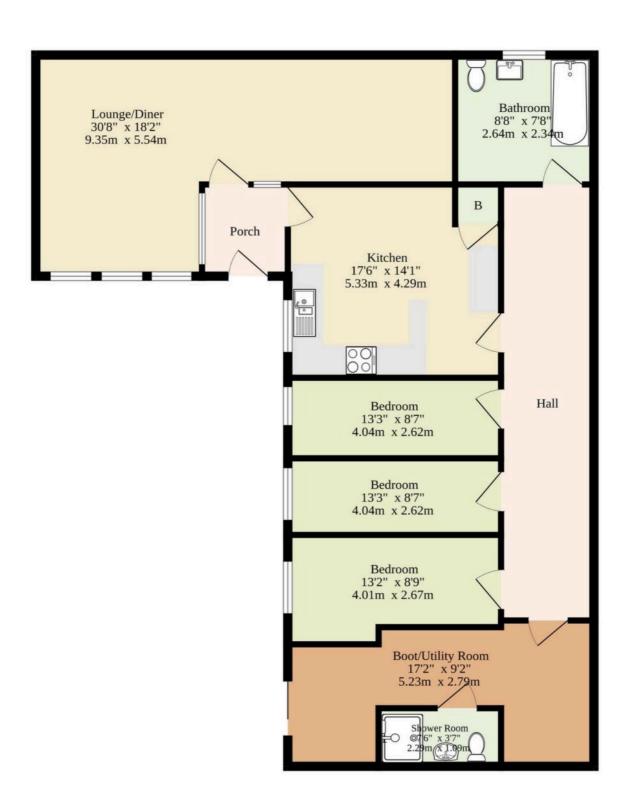

## Ground Floor 1618 sq.ft. (150.3 sq.m.) approx.

TOTAL FLOOR AREA: 1618 sq.ft. (150.3 sq.m.) approx.

Whilst every attempt has been made to ensure the accuracy of the floorplan contained here, measurements of doors, windows, rooms and any other items are approximate and no responsibility is taken for any error, omission or mis-statement. This plan is for illustrative purposes only and should be used as such by any prospective purchaser. The services, systems and appliances shown have not been tested and no guarantee as to their operability or efficiency can be given.