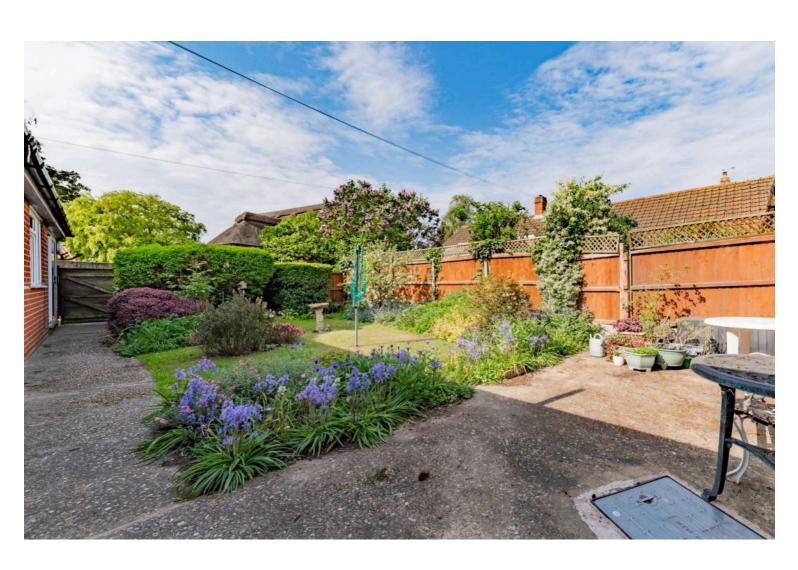

The courtyard garden is a peaceful outdoor space, designed for relaxation and enjoyment. Featuring a well-maintained lawn and vibrant flowerbeds, it provides a private area where one can unwind and appreciate the surrounding natural beauty. Off-road parking is convenient with a drive accommodating up to two vehicles, ensuring hassle-free access for residents and visitors alike.