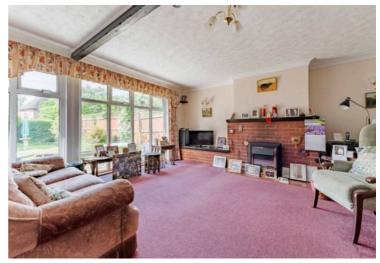

#### **Dove House Lane**

Upon entering the property through the welcoming porch, one is greeted by the L-shaped living/dining room, featuring exposed beams that add to the property's character. The focal point of the room is a fireplace with a brick surround and a wooden mantle piece, ideal for cosy evenings.