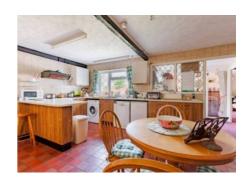

Adjacent to the living area is a spacious kitchen complete with a breakfast bar, tiled floor, and more exposed beams, creating a warm and inviting atmosphere. The kitchen seamlessly flows into the long gallery, a bright and airy space illuminated by skylights, providing access to the family bathroom and all three bedrooms.