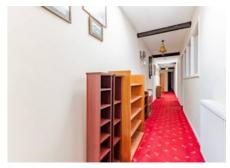

Adjacent to the living area is a spacious kitchen complete with a breakfast bar, tiled floor, and more exposed beams, creating a warm and inviting atmosphere. The kitchen seamlessly flows into the long gallery, a bright and airy space illuminated by skylights, providing access to the family bathroom and all three bedrooms.