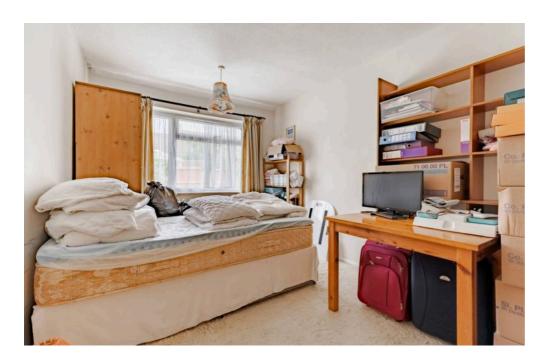

The accommodation comprises two double bedrooms, both equipped with built-in wardrobes to maximise storage space as well as a built in dressing table in one of them. Additionally, there is a versatile study/single bedroom boasting built-in bookcases, catering to various lifestyle needs. At the rear of the property lies the back room, featuring a striking flintstone wall and patio doors that lead out to the courtyard garden. This room also benefits from an ensuite shower room, offering convenience and privacy.