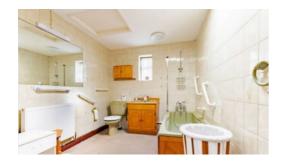

Adjacent to the living area is a spacious kitchen complete with a breakfast bar, tiled floor, and more exposed beams, creating a warm and inviting atmosphere. The kitchen seamlessly flows into the long gallery, a bright and airy space illuminated by skylights, providing access to the family bathroom and all three bedrooms.