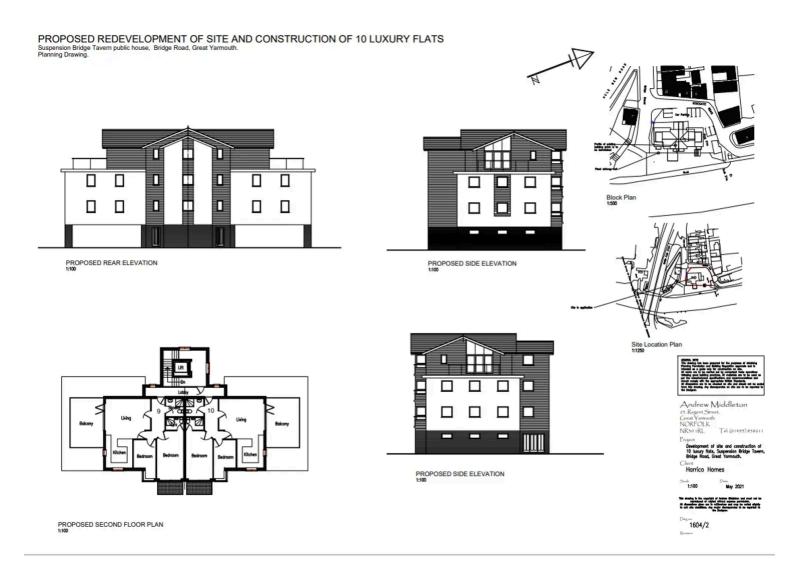

#### Flats 1-8

Minors & Brady are proud to present 'River Gardens', a purpose-built riverside development with breath-taking views of the River Bure. This exclusive collection of eight two-bedroom apartments offers contemporary open-plan living, high-quality finishes from renowned suppliers, and private balconies overlooking the river.

Each apartment includes -

- Two well-proportioned bedrooms
- Open-plan kitchen and living space
- A private ensuite and separate shower room
- Private balcony with river views
- One allocated parking space
- Allocated undercroft storage

A truly unique selling point of River Gardens is the **private allocated garden space** that extends down to the riverbank—perfect for enjoying the peaceful surroundings.