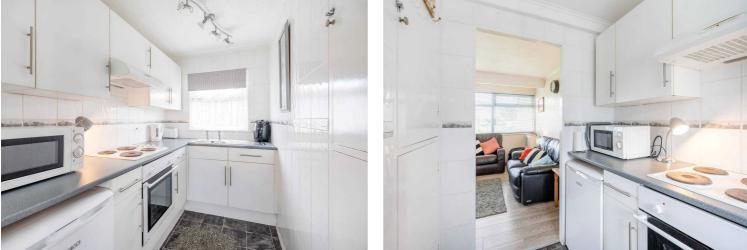

## Newport Road

Upon entering the property, you are greeted by a spacious open-plan living area that seamlessly flows from the lounge/dining room into the well-equipped kitchen. Natural light floods in, creating a bright and airy ambience throughout the space. The lounge provides access to the main bedroom, while a hall leads to the bathroom and second bedroom, offering a thoughtful layout for comfortable living.