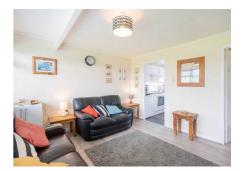

## Newport Road

Upon entering the property, you are greeted by a spacious open-plan living area that seamlessly flows from the lounge/dining room into the well-equipped kitchen. Natural light floods in, creating a bright and airy ambience throughout the space. The lounge provides access to the main bedroom, while a hall leads to the bathroom and second bedroom, offering a thoughtful layout for comfortable living.

Both bedrooms are generously sized, providing ample space for relaxation and rest. The communal lawn area is perfect for enjoying the outdoors, while the dedicated parking lot ensures convenience for residents and visitors alike.