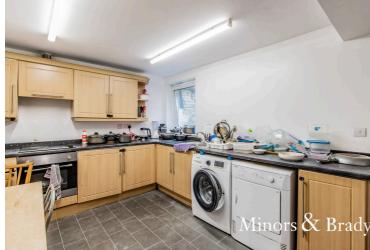

With a neutral interior throughout, this home allows new owners to put their own touch on the property, boasting two contained flats on the first and second floor with their own kitchens, reception rooms, bedrooms and bathrooms and a shared kitchen and bathroom on the below ground floor along with four bedrooms. To the rear, you'll find steps leading down to an enclosed patio area and a wooden gate taking you off of the property.