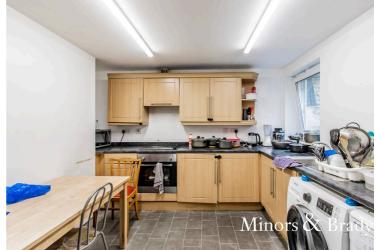

With a neutral interior throughout, this home allows new owners to put their own touch on the property, boasting two contained flats on the first and second floor with their own kitchens, reception rooms, bedrooms and bathrooms and a shared kitchen and bathroom on the below ground floor along with four bedrooms. To the rear, you'll find steps leading down to an enclosed patio area and a wooden gate taking you off of the property.