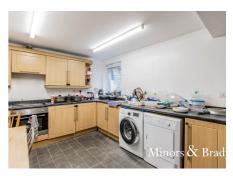

With a neutral interior throughout, this home allows new owners to put their own touch on the property, boasting two contained flats on the first and second floor with their own kitchens, reception rooms, bedrooms and bathrooms and a shared kitchen and bathroom on the below ground floor along with four bedrooms. To the rear, you'll find steps leading down to an enclosed patio area and a wooden gate taking you off of the property.