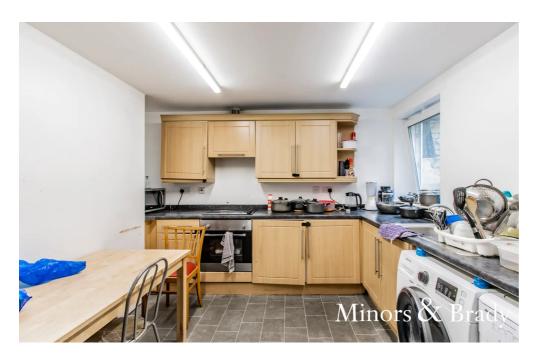

With a neutral interior throughout, this home allows new owners to put their own touch on the property, boasting two contained flats on the first and second floor with their own kitchens, reception rooms, bedrooms and bathrooms and a shared kitchen and bathroom on the below ground floor along with four bedrooms. To the rear, you'll find steps leading down to an enclosed patio area and a wooden gate taking you off of the property.