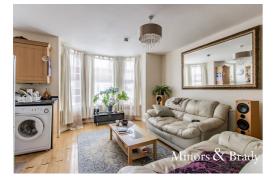

With a neutral interior throughout, this home allows new owners to put their own touch on the property, boasting two contained flats on the first and second floor with their own kitchens, reception rooms, bedrooms and bathrooms and a shared kitchen and bathroom on the below ground floor along with four bedrooms. To the rear, you'll find steps leading down to an enclosed patio area and a wooden gate taking you off of the property.