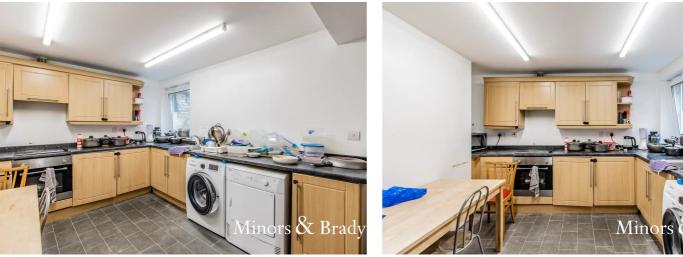

With a neutral interior throughout, this home allows new owners to put their own touch on the property, boasting two contained flats on the first and second floor with their own kitchens, reception rooms, bedrooms and bathrooms and a shared kitchen and bathroom on the below ground floor along with four bedrooms. To the rear, you'll find steps leading down to an enclosed patio area and a wooden gate taking you off of the property.