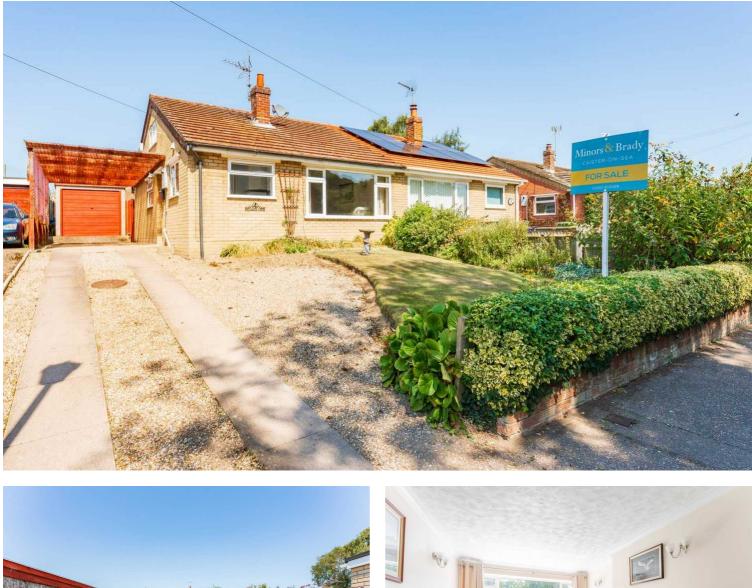

# 4 Meadow View Low Road, Rollesby £220,000 Freehold

This charming 2-bedroom semi-detached bungalow, nestled within a sought-after residential area, presents a rare opportunity to acquire a well-presented property with potential for personalisation and growth.

## Low Road

Stepping through the entrance, you are greeted by a well-presented living room adorned by a feature fireplace, promising warm and inviting evenings. Beyond, the property comprises a thoughtfully arranged kitchen, two bedrooms boasting ample natural light, a family bathroom, as well as a loft space providing versatility and potential for additional use to suit your needs.

Further enhancing the appeal of this property is the provision of off-road parking through a driveway leading to a single garage, ensuring your vehicles are housed securely and conveniently. Perfectly positioned, this home is in close proximity to various local amenities, allowing for effortless access to every-day necessities.