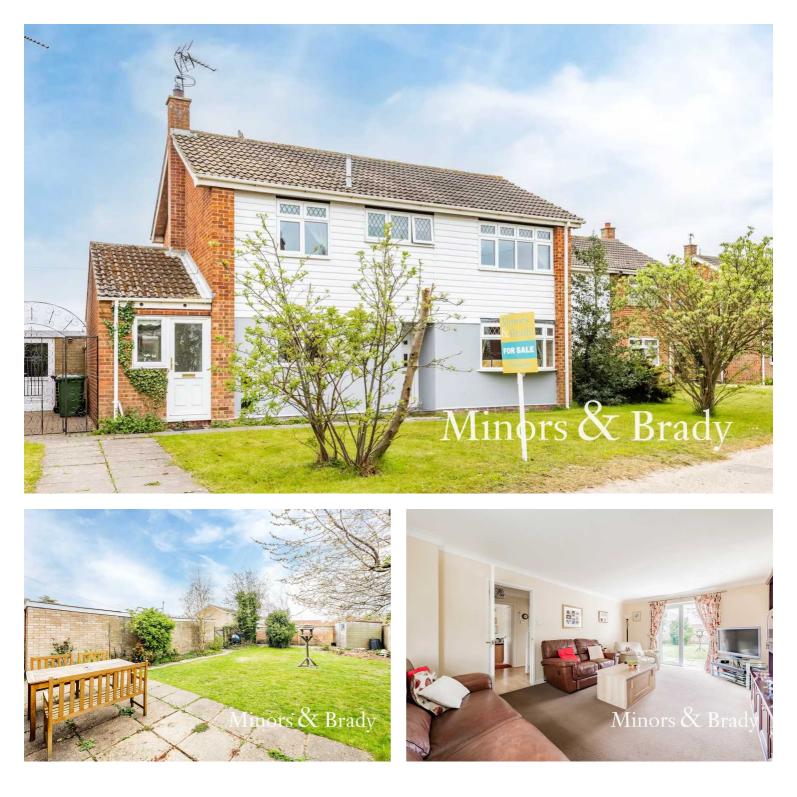

# 15 Repps Road, Martham

£270,000

GUIDE PRICE: £270,000-£280,000. Generous south-facing plot! An exceptional four bedroom detached house in the picturesque village of Martham, close to Broads National Park & Winterton coast. Boasting a garage, south-facing garden, with potential to extend (stp) and ample reception space. The perfect family home near amenities and the beach.

#### **REPPS ROAD**

Presenting a remarkable opportunity to acquire a stunning four bedroom detached house, this property epitomises comfortable family living. Boasting a double garage with power and a beautiful south-facing garden, this residence offers a perfect blend of practicality and charm. The interior features two spacious reception rooms, ideal for entertaining guests or relaxing with family, a well-equipped kitchen, and utility room that cater to modern living needs. With space available to extend (subject to planning), the potential for personalisation is endless.

Strategically located close to essential amenities, this property ensures convenience for all of the family. Furthermore, the short drive to the beach presents an excellent opportunity for recreational activities and unwinding by the sea. Each of the four well-proportioned bedrooms provides a tranquil retreat, promising restful nights. Positioned as the ideal family home, this property exudes warmth and functionality, offering a harmonious living environment for potential buyers seeking comfort and refinement.