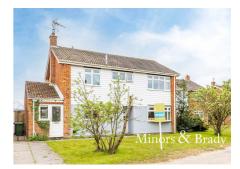

# 15 Repps Road, Martham

£270,000

GUIDE PRICE: £270,000-£280,000. Generous south-facing plot! An exceptional four bedroom detached house in the picturesque village of Martham, close to Broads National Park & Winterton coast. Boasting a garage, south-facing garden, with potential to extend (stp) and ample reception space. The perfect family home near amenities and the beach.

#### **REPPS ROAD**

Presenting a remarkable opportunity to acquire a stunning four bedroom detached house, this property epitomises comfortable family living. Boasting a double garage with power and a beautiful south-facing garden, this residence offers a perfect blend of practicality and charm. The interior features two spacious reception rooms, ideal for entertaining guests or relaxing with family, a well-equipped kitchen, and utility room that cater to modern living needs. With space available to extend (subject to planning), the potential for personalisation is endless.