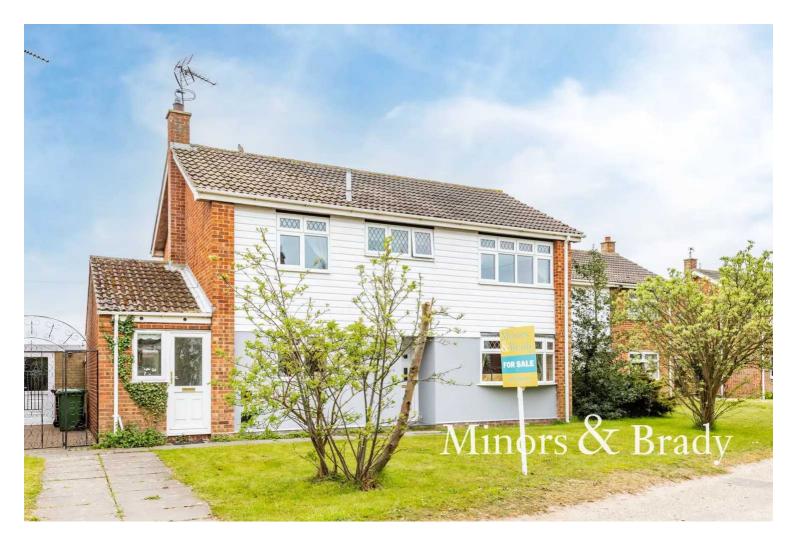

# 15 Repps Road, Martham

£270,000

GUIDE PRICE: £270,000-£280,000. Generous south-facing plot! An exceptional four bedroom detached house in the picturesque village of Martham, close to Broads National Park & Winterton coast. Boasting a garage, south-facing garden, with potential to extend (stp) and ample reception space. The perfect family home near amenities and the beach.

#### **REPPS ROAD**

Presenting a remarkable opportunity to acquire a stunning four bedroom detached house, this property epitomises comfortable family living. Boasting a double garage with power and a beautiful south-facing garden, this residence offers a perfect blend of practicality and charm. The interior features two spacious reception rooms, ideal for entertaining guests or relaxing with family, a well-equipped kitchen, and utility room that cater to modern living needs. With space available to extend (subject to planning), the potential for personalisation is endless.