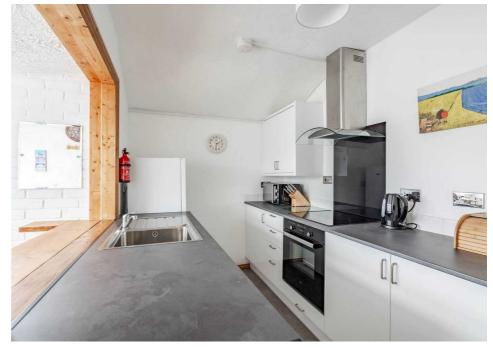

# **CALIFORNIA CRESCENT**

Boasting a prime location, this property offers convenient access to local amenities and a desirable neighbourhood setting. Upon entering, you are greeted by a spacious and welcoming large entrance porch, providing the perfect space for housing coats and shoes, ensuring a clutter-free living environment. The main living area offers an open concept design, featuring an electric fire and a charming brick feature wall, creating a cosy ambience that is ideal for or entertaining guests. The newly fitted kitchen with modern wooden accents and a convenient breakfast bar area providing a functional space for meal preparation.