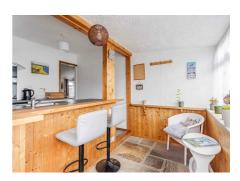

# **CALIFORNIA CRESCENT**

Boasting a prime location, this property offers convenient access to local amenities and a desirable neighbourhood setting. Upon entering, you are greeted by a spacious and welcoming large entrance porch, providing the perfect space for housing coats and shoes, ensuring a clutter-free living environment. The main living area offers an open concept design, featuring an electric fire and a charming brick feature wall, creating a cosy ambience that is ideal for or entertaining guests. The newly fitted kitchen with modern wooden accents and a convenient breakfast bar area providing a functional space for meal preparation.