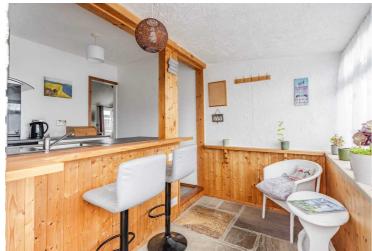

# **CALIFORNIA CRESCENT**

Boasting a prime location, this property offers convenient access to local amenities and a desirable neighbourhood setting. Upon entering, you are greeted by a spacious and welcoming large entrance porch, providing the perfect space for housing coats and shoes, ensuring a clutter-free living environment. The main living area offers an open concept design, featuring an electric fire and a charming brick feature wall, creating a cosy ambience that is ideal for or entertaining guests. The newly fitted kitchen with modern wooden accents and a convenient breakfast bar area providing a functional space for meal preparation.

The property further benefits from an excellent sized conservatory, offering additional space for furniture. Natural light floods the living spaces, creating a feeling of openness and warmth throughout the home. The two well-appointed double bedrooms offer comfortable spaces, with ample natural light and space for rest and relaxation. The property also features a well-maintained bathroom, adding to the convenience and comfort of the home.