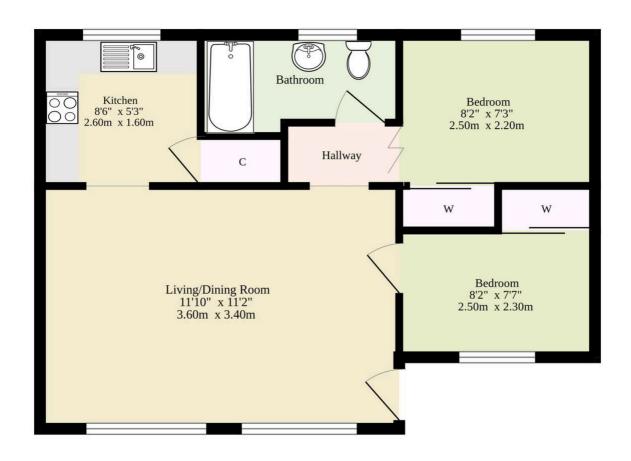

# **Ground Floor** 293 sq.ft. (27.2 sq.m.) approx.

Sqft Excludes Hallway And Bathroom

TOTAL FLOOR AREA: 293 sq.ft. (27.2 sq.m.) approx.

Whilst every attempt has been made to ensure the accuracy of the floorplan contained here, measurements of doors, windows, rooms and any other items are approximate and no responsibility is taken for any error, omission or mis-statement. This plan is for illustrative purposes only and should be used as such by any prospective purchaser. The services, systems and appliances shown have not been tested and no guarantee as to their operability or efficiency can be given.