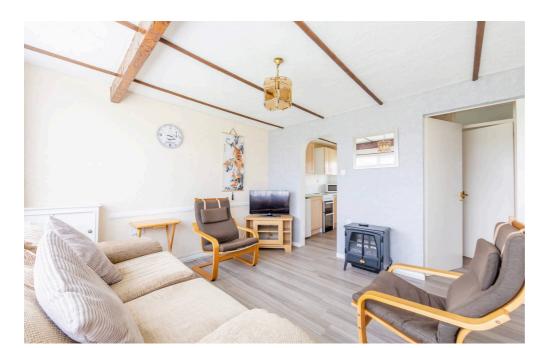

### Sunbeach Holiday Park

Upon entering, residents are welcomed by a tastefully furnished interior that is well presented throughout, making the property immediately inviting and appealing. Open-plan plan kitchen, living, and dining create a spacious and versatile communal space that is perfect for both relaxing and entertaining. The kitchen is well-equipped with fitted units and appliances to enhance your cooking experience.