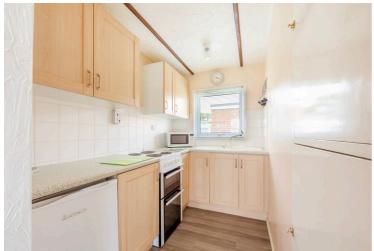

### Sunbeach Holiday Park

Upon entering, residents are welcomed by a tastefully furnished interior that is well presented throughout, making the property immediately inviting and appealing. Open-plan plan kitchen, living, and dining create a spacious and versatile communal space that is perfect for both relaxing and entertaining. The kitchen is well-equipped with fitted units and appliances to enhance your cooking experience.