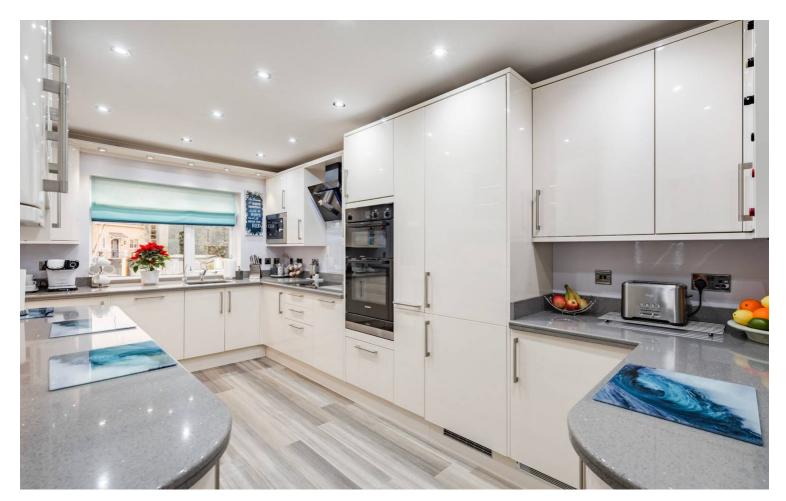

As you enter, you are greeted by an exquisite Howdens fitted kitchen, adorned with sleek quartz worktops, the perfect space for culinary delights. The integrated appliances, including a wine cooler, ensure convenience while entertaining guests. LED lighting throughout enhances the elegance and creates a warm ambience throughout the property.