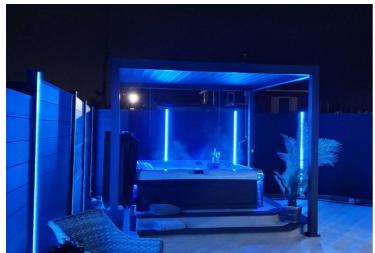

# 56 California Crescent, California

£350,000 Freehold

GUIDE PRICE: £350,000-£375,000. Stunning detached bungalow with luxury fittings, beautiful views, LED lighting, jacuzzi-style bath, and terraced hot tub area. Spacious interiors, converted garage, and prime location. Ideal for those seeking a premium living experience.

Council Tax band: C

Tenure: Freehold

GUIDE PRICE: £350,000-£375,000. Stunning detached bungalow with luxury fittings, beautiful views, LED lighting, jacuzzi-style bath, and terraced hot tub area. Spacious interiors, converted garage, and prime location. Ideal for those seeking a premium living experience.

## CALIFORNIA CRESCENT, CALIFORNIA

Introducing this stunning detached bungalow, is unique within the market, boasting a combination of luxury, style, and a premium living experience. Located

GUIDE PRICE: £350,000-£375,000. Stunning detached bungalow with luxury fittings, beautiful views, LED lighting, jacuzzi-style bath, and terraced hot tub area. Spacious interiors, converted garage, and prime location. Ideal for those seeking a premium living experience.

GUIDE PRICE: £350,000-£375,000. Stunning detached bungalow with luxury fittings, beautiful views, LED lighting, jacuzzi-style bath, and terraced hot tub area. Spacious interiors, converted garage, and prime location. Ideal for those seeking a premium living experience.