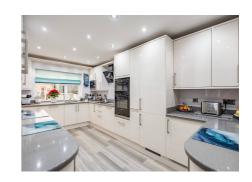

As you enter, you are greeted by an exquisite Howdens fitted kitchen, adorned with sleek quartz worktops, the perfect space for culinary delights. The integrated appliances, including a wine cooler, ensure convenience while entertaining guests. LED lighting throughout enhances the elegance and creates a warm ambience throughout the property.