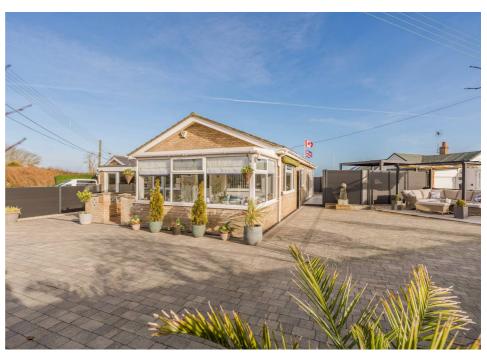

# 56 California Crescent, California

£350,000 Freehold

GUIDE PRICE: £350,000-£375,000. Stunning detached bungalow with luxury fittings, beautiful views, LED lighting, jacuzzi-style bath, and terraced hot tub area. Spacious interiors, converted garage, and prime location. Ideal for those seeking a premium living experience.

#### LOCATION

This bungalow, located in California, Norfolk, is a coastal gem offering residents stunning ocean views and a tranquil atmosphere. This crescent-shaped neighbourhood boasts well-maintained landscapes and diverse architecture, creating a perfect blend of coastal charm and modern living. Just a short distance from the beach, it provides easy access to local amenities, making it an ideal spot for those seeking a peaceful seaside retreat.

## CALIFORNIA CRESCENT, CALIFORNIA

Introducing this stunning detached bungalow, is unique within the market, boasting a combination of luxury, style, and a premium living experience. Located

GUIDE PRICE: £350,000-£375,000. Stunning detached bungalow with luxury fittings, beautiful views, LED lighting, jacuzzi-style bath, and terraced hot tub area. Spacious interiors, converted garage, and prime location. Ideal for those seeking a premium living experience.

### CALIFORNIA CRESCENT, CALIFORNIA

Introducing this stunning detached bungalow, is unique within the market, boasting a combination of luxury, style, and a premium living experience. Located in a sought-after area, this three-bedroom property offers a seamless blend of modern aesthetics and practicality.

Step outside and be captivated by the breathtaking sea views from the rear of the property. The conservatory, a delightful spot during the day with beautiful sea views, becomes a stargazing haven during the night-time. Immerse vourself in nature's beauty