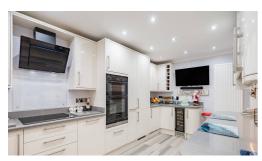

As you enter, you are greeted by an exquisite Howdens fitted kitchen, adorned with sleek quartz worktops, the perfect space for culinary delights. The integrated appliances, including a wine cooler, ensure convenience while entertaining guests. LED lighting throughout enhances the elegance and creates a warm ambience throughout the property.