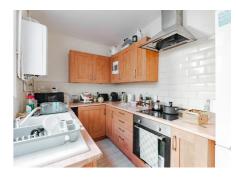

Upon entering the property, you will immediately notice the spaciousness throughout. The well-appointed kitchen boasts built-in/inset appliances. The floorplan on the ground floor seamlessly connects the living room, dining area, and kitchen, creating a warm and inviting atmosphere that is perfect for entertaining guests.