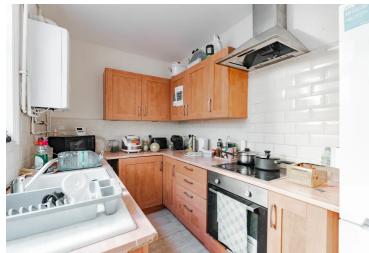

Upon entering the property, you will immediately notice the spaciousness throughout. The well-appointed kitchen boasts built-in/inset appliances. The floorplan on the ground floor seamlessly connects the living room, dining area, and kitchen, creating a warm and inviting atmosphere that is perfect for entertaining guests.