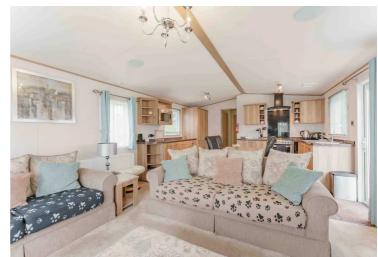

### **ROTTENSTONE LANE, SCRATBY**

Welcome to this charming two-bedroom caravan, offering a delightful open-plan living space that seamlessly combines the living room and kitchen. As you step inside, you'll be greeted by the cosy comfort of this well-designed caravan.

The caravan also includes a well-appointed shower room, providing the convenience of personal care and relaxation.

This two-bedroom caravan is perfect for those seeking a cosy and practical holiday home. With its open living area, well-designed bedrooms, and a convenient shower room, it offers a comfortable and enjoyable retreat for your vacations.