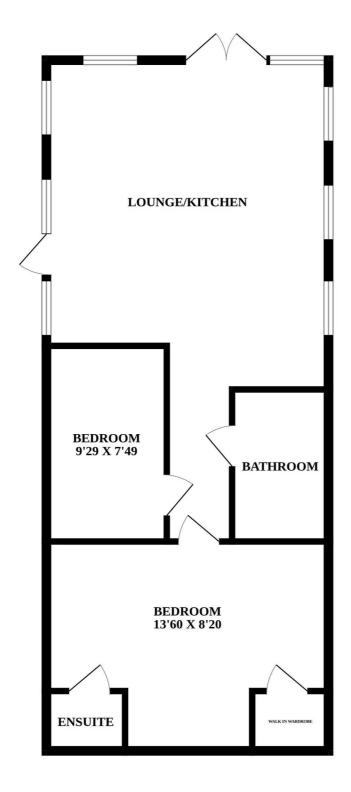

#### **AGENTS NOTES**

Minors & Brady understand this to be a leasehold property with 12 years remaining on the lease and a ground rent charge of £5,500 per annum.

Whilst every attempt has been made to ensure the accuracy of the floorplan contained here, measurements of doors, windows, rooms and any other items are approximate and no responsibility is taken for any error, omission or mis-statement. This plan is for illustrative purposes only and should be used as such by any prospective purchaser. The services, systems and appliances shown have not been tested and no guarantee as to their operability or efficiency can be given.