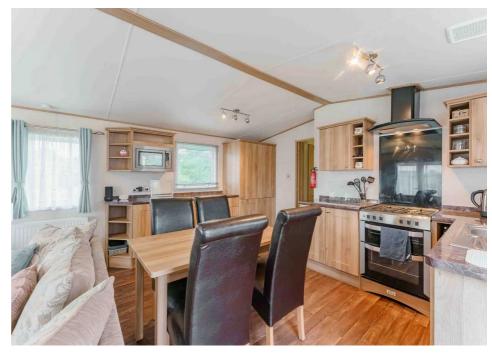

### **ROTTENSTONE LANE, SCRATBY**

Welcome to this charming two-bedroom caravan, offering a delightful open-plan living space that seamlessly combines the living room and kitchen. As you step inside, you'll be greeted by the cosy comfort of this well-designed caravan.

The master bedroom is the largest, featuring two built-in wardrobes that provide ample storage for your belongings. The second bedroom, a twin, offers a fitted wardrobe and convenient overhead shelving. Whether you're travelling with family or friends, these bedrooms ensure a comfortable and restful night's sleep.

The caravan also includes a well-appointed shower room, providing the convenience of personal care and relaxation.

This two-bedroom caravan is perfect for those seeking a cosy and practical holiday home. With its open living area, well-designed bedrooms, and a convenient shower room, it offers a comfortable and enjoyable retreat for your vacations.