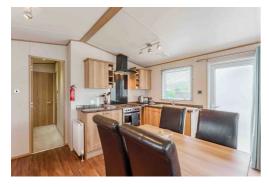

### **ROTTENSTONE LANE, SCRATBY**

Welcome to this charming two-bedroom caravan, offering a delightful open-plan living space that seamlessly combines the living room and kitchen. As you step inside, you'll be greeted by the cosy comfort of this well-designed caravan.

The caravan also includes a well-appointed shower room, providing the convenience of personal care and relaxation.

This two-bedroom caravan is perfect for those seeking a cosy and practical holiday home. With its open living area, well-designed bedrooms, and a convenient shower room, it offers a comfortable and enjoyable retreat for your vacations.