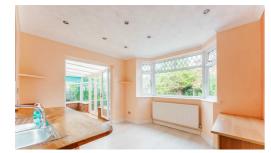

The living room is generous in size and features plush carpeting underfoot, adding warmth and comfort to the space. There is ample room to arrange your furniture and the bay window bathes the room in natural light, creating a bright and inviting atmosphere. The kitchen dining area is also wonderfully spacious, equipped with multiple storage cupboards and generous counter space. This room also offers a dining area, making it a perfect space for casual meals and gatherings with family and friends. Additionally, there is a convenient conservatory with access from this room, which provides an ideal place to house additional furniture and enjoy the garden views.