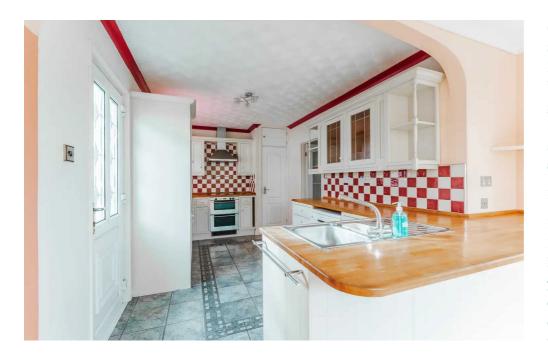

The living room is generous in size and features plush carpeting underfoot, adding warmth and comfort to the space. There is ample room to arrange your furniture and the bay window bathes the room in natural light, creating a bright and inviting atmosphere. The kitchen dining area is also wonderfully spacious, equipped with multiple storage cupboards and generous counter space. This room also offers a dining area, making it a perfect space for casual meals and gatherings with family and friends. Additionally, there is a convenient conservatory with access from this room, which provides an ideal place to house additional furniture and enjoy the garden views.