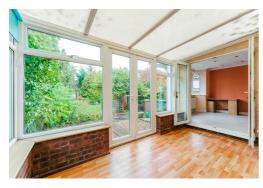

The living room is generous in size and features plush carpeting underfoot, adding warmth and comfort to the space. There is ample room to arrange your furniture and the bay window bathes the room in natural light, creating a bright and inviting atmosphere. The kitchen dining area is also wonderfully spacious, equipped with multiple storage cupboards and generous counter space. This room also offers a dining area, making it a perfect space for casual meals and gatherings with family and friends. Additionally, there is a convenient conservatory with access from this room, which provides an ideal place to house additional furniture and enjoy the garden views.