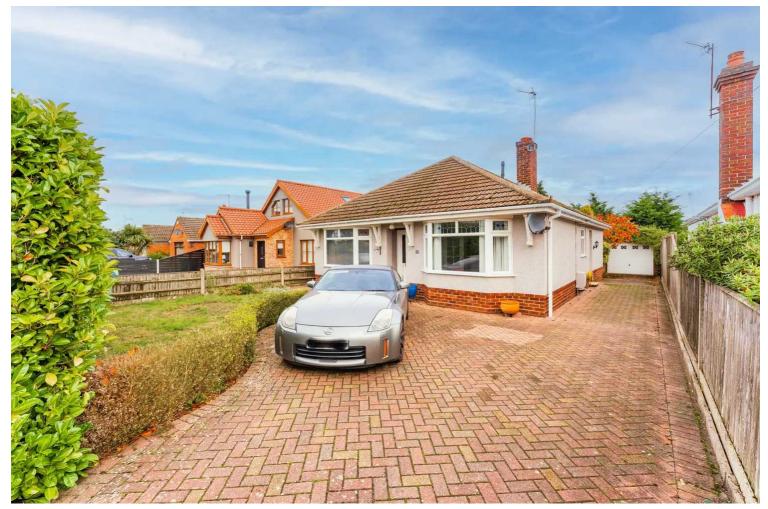

# 19 Hawthorn Crescent, Bradwell £270,000 Freehold

Generous 2-bed bungalow in Bradwell. Spacious living room with bay window, kitchen-diner, conservatory. 2 double bedrooms, tiled bathroom. 100ft garden with patio areas, mature trees. Detached garage, summer house, 2 sheds, 2 greenhouses. Ideal for outdoor activities and gardening.

#### HAWTHORN CRESCENT, BRADWELL

Step into this two-bedroom bungalow situated in the heart of Bradwell. Upon entry

Generous 2-bed bungalow in Bradwell. Spacious living room with bay window, kitchen-diner, conservatory. 2 double bedrooms, tiled bathroom. 100ft garden with patio areas, mature trees. Detached garage, summer house, 2 sheds, 2 greenhouses. Ideal for outdoor activities and gardening.

## HAWTHORN CRESCENT, BRADWELL

Step into this two-bedroom bungalow situated in the heart of Bradwell. Upon entry through the welcoming entrance hallway, you gain easy access to all the ground-floor rooms, creating a seamless flow throughout the home.