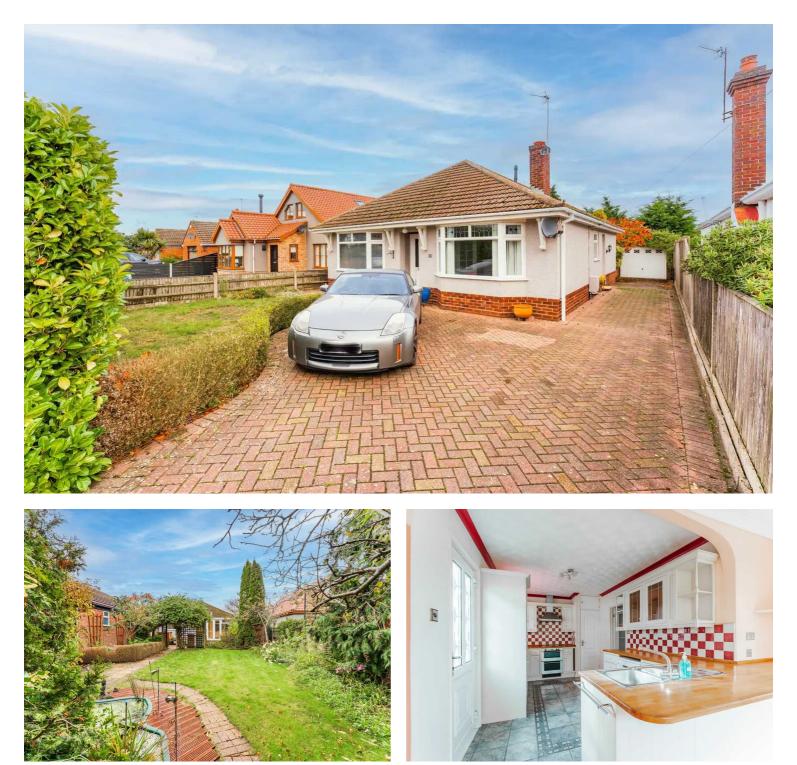

# 19 Hawthorn Crescent, Bradwell £270,000 Freehold

Generous 2-bed bungalow in Bradwell. Spacious living room with bay window, kitchen-diner, conservatory. 2 double bedrooms, tiled bathroom. 100ft garden with patio areas, mature trees. Detached garage, summer house, 2 sheds, 2 greenhouses. Ideal for outdoor activities and gardening.

## HAWTHORN CRESCENT, BRADWELL

Step into this two-bedroom bungalow situated in the heart of Bradwell. Upon entry through the welcoming entrance hallway, you gain easy access to all the ground-floor rooms, creating a seamless flow throughout the home.

The living room is generous in size and features plush carpeting underfoot, adding warmth and comfort to the space. There is ample room to arrange your furniture and the bay window bathes the room in natural light, creating a bright and inviting atmosphere. The kitchen dining area is also wonderfully spacious, equipped with multiple storage cupboards and generous counter space. This room also offers a dining area, making it a perfect space for casual meals and gatherings with family and friends. Additionally, there is a convenient conservatory with access from this room, which provides an ideal place to house additional furniture and enjoy the garden views.

The property boasts two generously sized bedrooms, both adorned with comfortable carpeting underfoot. Each bedroom offers ample space for a double bed and provides room for your storage furniture, ensuring that they cater to your needs and preferences. The bathroom is tiled throughout, making it easy to clean and maintain. It features a bath with an overhead shower, adding practicality and flexibility.

At the rear of the property, you'll discover a fantastic 100ft garden, predominantly laid to lawn. This outdoor space provides ample room for outdoor activities, gardening, and relaxation. The garden also features multiple patio areas, ideal for outdoor seating. The space is adorned with mature trees and bushes, creating a picturesque environment. For added privacy and security, the