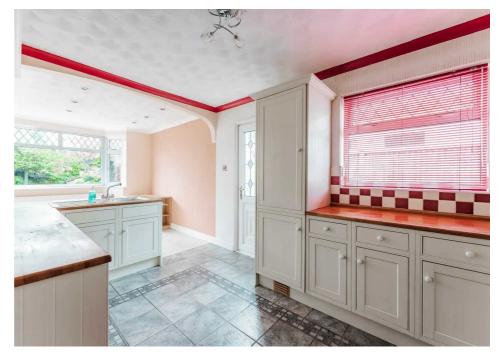

The living room is generous in size and features plush carpeting underfoot, adding warmth and comfort to the space. There is ample room to arrange your furniture and the bay window bathes the room in natural light, creating a bright and inviting atmosphere. The kitchen dining area is also wonderfully spacious, equipped with multiple storage cupboards and generous counter space. This room also offers a dining area, making it a perfect space for casual meals and gatherings with family and friends. Additionally, there is a convenient conservatory with access from this room, which provides an ideal place to house additional furniture and enjoy the garden views.