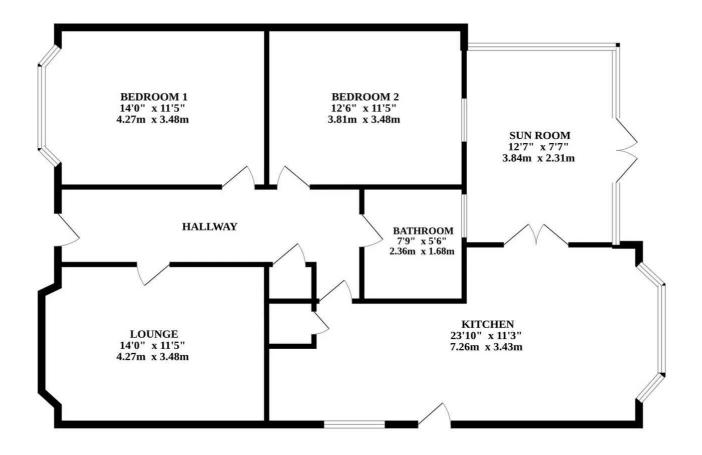

## HAWTHORN CRESCENT, BRADWELL

Step into this two-bedroom bungalow situated in the heart of Bradwell. Upon entry through the welcoming entrance hallway, you gain easy access to all the ground-floor rooms, creating a seamless flow throughout the home.

The living room is generous in size and features plush carpeting underfoot, adding warmth and comfort to the space. There is ample room to arrange your furniture and the bay window bathes the room in natural light, creating a bright and inviting atmosphere. The kitchen dining area is also wonderfully spacious, equipped with multiple storage cupboards and generous counter space. This room also offers a dining area, making it a perfect space for casual meals and gatherings with family and friends. Additionally, there is a convenient conservatory with access from this room, which provides an ideal place to house additional furniture and enjoy the garden views.

The property boasts two generously sized bedrooms, both adorned with comfortable carpeting underfoot. Each bedroom offers ample space for a double bed and provides room for your storage furniture, ensuring that they cater to your needs and preferences. The bathroom is tiled throughout, making it easy to clean and maintain. It features a bath with an overhead shower, adding practicality and flexibility.

# **GROUND FLOOR**

Whits every attempt has been made to ensure the accuracy of the floorplan contained here, measurements of doors, windows, rooms and any other items are approximate and no responsibility is taken for any error, omission or mis-statement. This plan is for illustrative purposes only and should be used as such by any prospective purchaser. The services, systems and appliances shown have not been tested and no guarantee as to their operability or efficiency can be given. Made with Metropix #2023