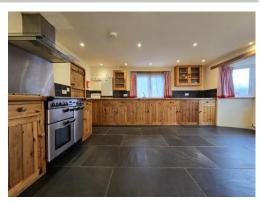

Comprising of 5 good sized bedrooms, 4 of which are en-suite, the well proportioned accommodation also includes a generous 25' lounge/dining room with wood burning stove together with bespoke kitchen/breakfast room & handy utility.