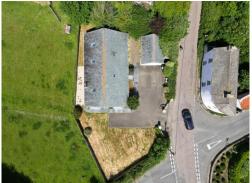

The property is accessed via double gates onto driveway with large garage, which combined, provide ample parking.

Level gardens lie to the side & rear including a good-sized lawn and stone chipped seating area taking in the pleasant views out toward the coastline.