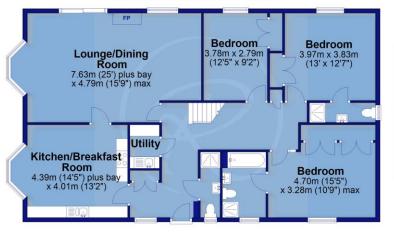

Comprising of 5 good sized bedrooms, 4 of which are en-suite, the well proportioned accommodation also includes a generous 25' lounge/dining room with wood burning stove together with bespoke kitchen/breakfast room & handy utility.

**Ground Floor** Approx. 136.4 sq. metres (1468.1 sq. feet)

First Floor Approx. 83.0 sq. metres (893.7 sq. feet)

Total area: approx. 219.4 sq. metres (2361.9 sq. feet)

For clarification we wish to inform prospective purchasers that we have prepared these sales particulars as a general guide. We have not carried out a detailed survey, nor tested the services, appliances and specific fittings. Room sizes should not be relied upon for carpets and furnishings. If there are any important matters which are likely to affect your decision to buy, please contact us before viewing the property. No responsibility can be accepted for any expenses incurred by any intending purchaser in inspecting properties which have been sold, let or withdrawn.