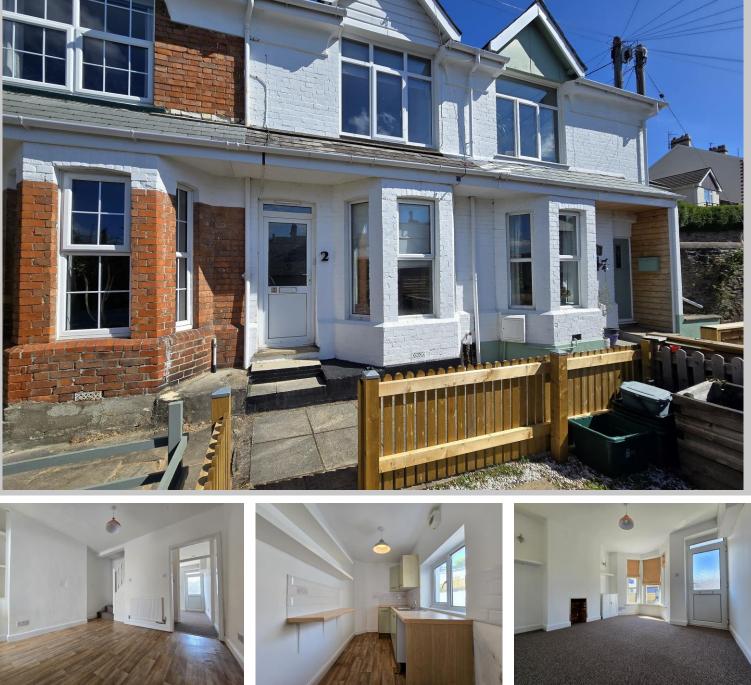

## 2 GRENVILLE TERRACE, BIDEFORD, EX39 4BE O.I.R.O £165,000

A charming 2 bedroom period terraced house, neutrally decorated throughout and benefiting from uPVC double glazing & gas fired central heating. The property features two spacious reception rooms, fitted kitchen and a modern bathroom together with enclosed rear courtyard garden & front patio. Neutrally presented and offering well proportioned accommodation, No. 2 is ideally suited for first time buyers or buy to let investors. The property benefits from gas central heating and uPVC double glazing throughout.

On the ground floor, there are two generously sized reception rooms: a sitting room featuring a bay window and open fireplace, and a separate dining room. The kitchen, accessed from the dining area, is fitted with a selection of modern cupboards and provides space for appliances. A rear lobby leads to the enclosed courtyard garden.

Upstairs, the first floor comprises two double bedrooms and a modern bathroom fitted with a white suite, including an electric Mira shower over the bath and a chrome heated towel rail.

Externally, there is a small enclosed front garden laid to patio, whilst the rear boasts a level, low maintenance courtyard garden laid to composite decking - ideal for seating and offering space for a storage shed if desired. **Services:** All mains services are connected **Energy Performance Certificate:** C (69) **Council Tax:** BAND A (£1,683.50 per annum)