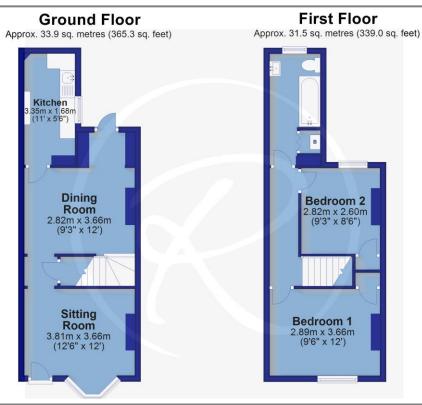

On the ground floor, there are two generously sized reception rooms: a sitting room featuring a bay window and open fireplace, and a separate dining room. The kitchen, accessed from the dining area, is fitted with a selection of modern cupboards and provides space for appliances. A rear lobby leads to the enclosed courtyard garden.

Upstairs, the first floor comprises two double bedrooms and a modern bathroom fitted with a white suite, including an electric Mira shower over the bath and a chrome heated towel rail.

Externally, there is a small enclosed front garden laid to patio, whilst the rear boasts a level, low maintenance courtyard garden laid to composite decking - ideal for seating and offering space for a storage shed if desired. **Services:** All mains services are connected **Energy Performance Certificate:** C (69) **Council Tax:** BAND A (£1,683.50 per annum)