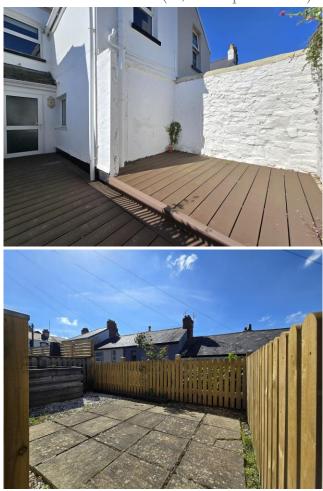

Upstairs, the first floor comprises two double bedrooms and a modern bathroom fitted with a white suite, including an electric Mira shower over the bath and a chrome heated towel rail.

Externally, there is a small enclosed front garden laid to patio, whilst the rear boasts a level, low maintenance courtyard garden laid to composite decking - ideal for seating and offering space for a storage shed if desired. **Services:** All mains services are connected **Energy Performance Certificate:** C (69) **Council Tax:** BAND A (£1,683.50 per annum)