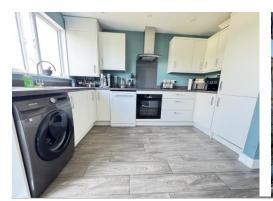

The lounge offers a relaxing and spacious setting, perfect for unwinding at the end of the day or entertaining guests whilst the kitchen is modern and well equipped, overlooking the rear of the property with double doors leading into the garden.