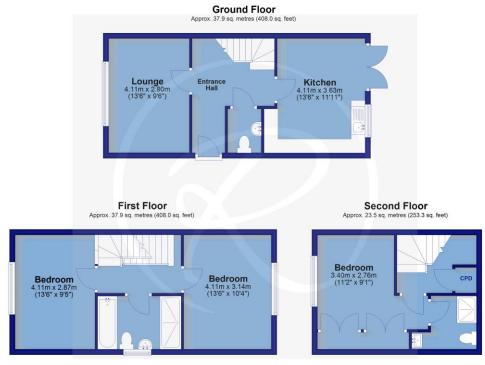

No. 83 presents a notably generous and highly adaptable living space, making it an ideal choice for families seeking a comfortable and well-appointed home environment.

The entrance hall creates a warm and welcoming first impression and flows effortlessly into the kitchen and dining area as well as the Lounge located on the ground floor.

The lounge offers a relaxing and spacious setting, perfect for unwinding at the end of the day or entertaining guests whilst the kitchen is modern and well equipped, overlooking the rear of the property with double doors leading into the garden.

Arranged across the first and second floors are three well-proportioned bedrooms. The principal bedroom boasting its own private en-suite shower room, providing both convenience and a touch of luxury. The remaining bedrooms are served by the modern family bathroom, which is fitted with a classic white suite and includes a shower as well as the bath ideal for both quick morning routines and leisurely evening soaks.

**Services:** All mains services are connected Gas fired central heating via boiler. **Energy Performance Certificate:** B (85) **Council Tax:** BAND C (£2,244.47 per annum)

Total area: approx. 99.3 sq. metres (1069.3 sq. feet)